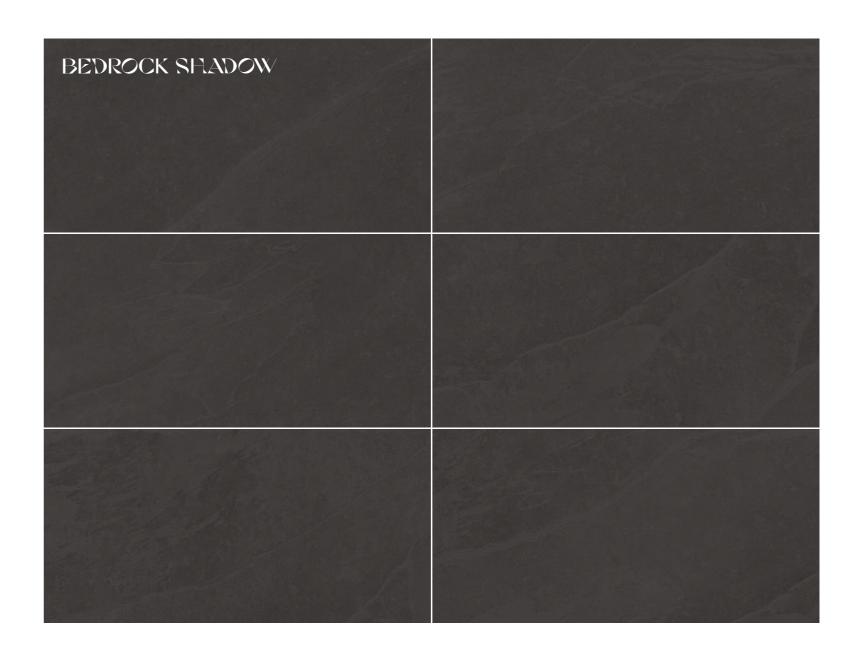

60x120cm | Color Body

Introducing the Bedrock Series, where the earthy tones of Seal, Graphite, Mocha, Shadow, and Wheat come together to form a solid foundation of style and durability for your spaces.

BEDROCK SEAL

BEDROCK GRAPHITE

BEDROCK MOCHA

BEDROCK SHADOW

BEDROCK WHEAT

Capture the essence of nature with the Rodano Series, featuring tiles in Beige, Cloud, Gris, Olive, and Sapphire, offering a harmonious blend of tranquillity and contemporary design.