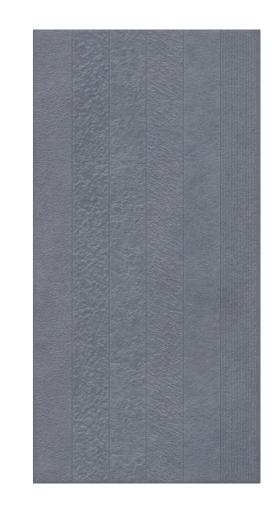

e color body that resists scratches. Enhance its appeal by combining it with punch decors, creating a sophisticated and resilient surface.

60x120cm | Color Body

Introducing the Bedrock Series, where the earthy tones of Seal, Graphite, Mocha, Shadow, and Wheat come together to form a solid foundation of style and durability for your spaces.











BEDROCK SEAL















BEDROCK GRAPHITE















BEDROCK MOCHA















BEDROCK SHADOW















BEDROCK WHEAT









Capture the essence of nature with the Rodano Series, featuring tiles in Beige, Cloud, Gris, Olive, and Sapphire, offering a harmonious blend of tranquillity and contemporary design.











RODANO BEIGE















RODANO CLOUD















RODANO GRIS















RODANO OLIVE















RODANO SAPPHIRE









### FROMTHE BEGINNING TO



### **PACKING DETAILS / GVT**

| DIMENSION | PCS | SQ. MTR. | SQ. FT. | BOX WEIGHT |
|-----------|-----|----------|---------|------------|
| 60x120cm  | 3   | 2.16     | 23.25   | 42kg aprx. |



Inception of Qutone Ceramic by bright young minds with a vision to provide World Class Ceramic Products to Indian Consumers.

# YOU!





### **QUTONE CERAMIC PVT. LTD.**

Corporate Office: 11, Titanium, Corporate Road, Opp. Prahalad Nagar Garden, Satellite, Ahmedabad - 380015, Gujarat, India.

info@qutoneceramic.com

www.qutoneceramic.com