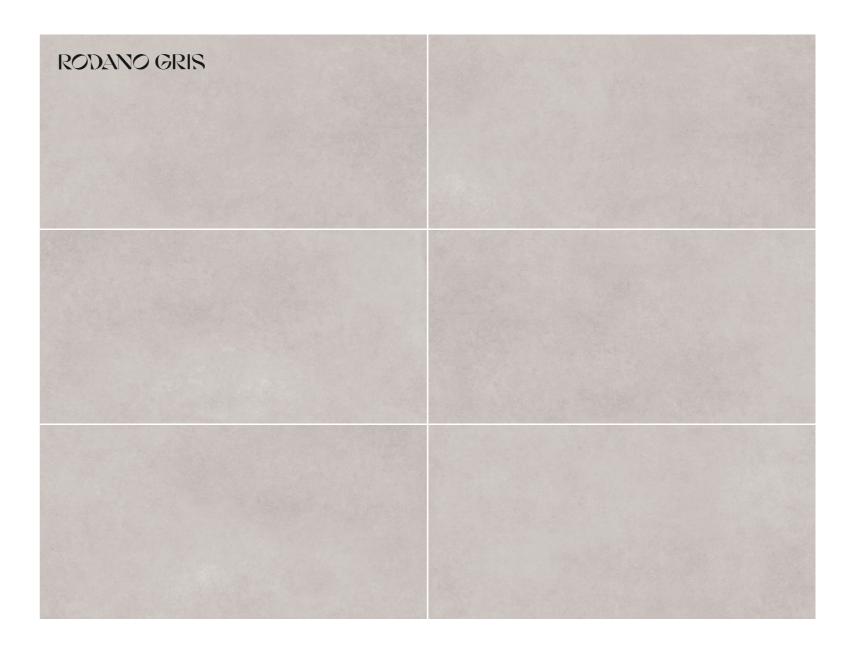

BEDROCK SEAL

BEDROCK GRAPHITE

BEDROCK MOCHA

BEDROCK SHADOW

BEDROCK WHEAT

Capture the essence of nature with the Rodano Series, featuring tiles in Beige, Cloud, Gris, Olive, and Sapphire, offering a harmonious blend of tranquillity and contemporary design.

RODANO BEIGE

RODANO CLOUD

RODANO GRIS

RODANO OLIVE

RODANO SAPPHIRE