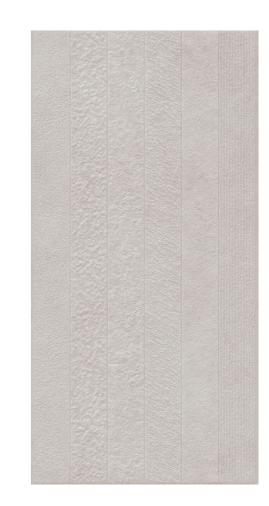

60x120cm | Color Body

Introducing the Bedrock Series, where the earthy tones of Seal, Graphite, Mocha, Shadow, and Wheat come together to form a solid foundation of style and durability for your spaces.

BEDROCK SEAL

BEDROCK GRAPHITE

BEDROCK MOCHA

BEDROCK SHADOW

BEDROCK WHEAT

Capture the essence of nature with the Rodano Series, featuring tiles in Beige, Cloud, Gris, Olive, and Sapphire, offering a harmonious blend of tranquillity and contemporary design.