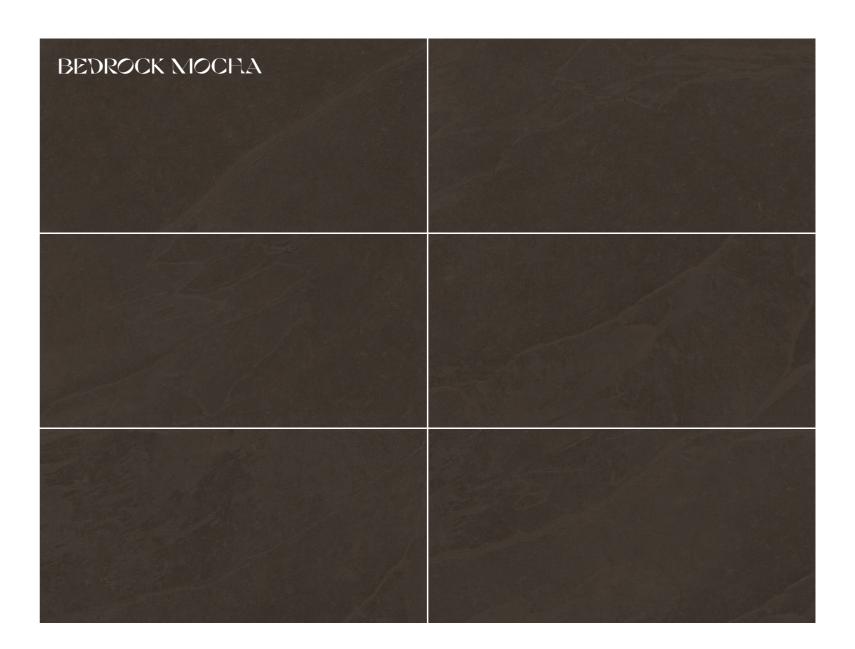

60x120cm | Color Body

Introducing the Bedrock Series, where the earthy tones of Seal, Graphite, Mocha, Shadow, and Wheat come together to form a solid foundation of style and durability for your spaces.

BEDROCK SEAL

BEDROCK GRAPHITE

BEDROCK MOCHA

BEDROCK SHADOW

BEDROCK WHEAT

Capture the essence of nature with the Rodano Series, featuring tiles in Beige, Cloud, Gris, Olive, and Sapphire, offering a harmonious blend of tranquillity and contemporary design.