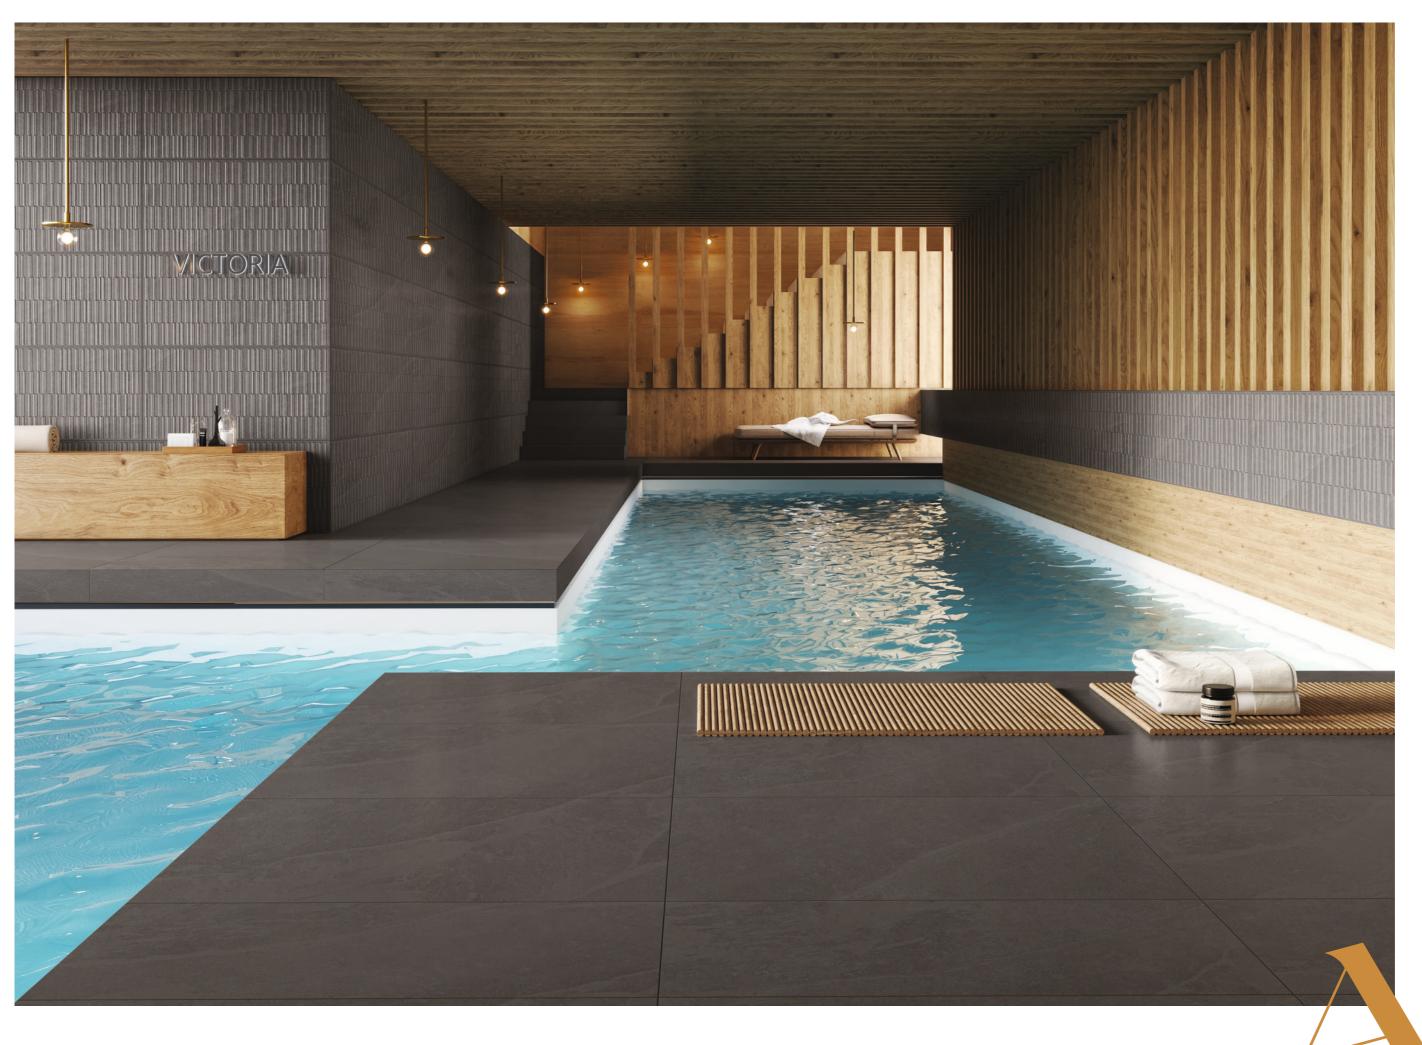

## WE ARE | Novation | Property | P

The Urbano Collection offers a finish resembling natural rock, featuring a durable color body that resists scratches. Enhance its appeal by combining it with punch decors, creating a sophisticated and resilient surface.

60x120cm | Color Body

Introducing the Bedrock Series, where the earthy tones of Seal, Graphite, Mocha, Shadow, and Wheat come together to form a solid foundation of style and durability for your spaces.