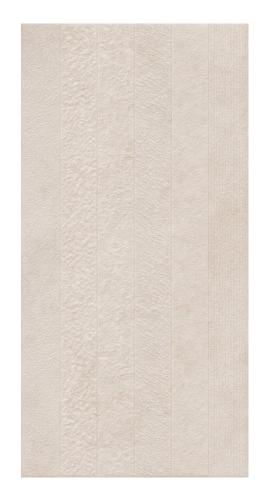

60x120cm | Color Body

Introducing the Bedrock Series, where the earthy tones of Seal, Graphite, Mocha, Shadow, and Wheat come together to form a solid foundation of style and durability for your spaces.

BEDROCK SEAL

BEDROCK GRAPHITE

BEDROCK MOCHA

BEDROCK SHADOW

BEDROCK WHEAT

Capture the essence of nature with the Rodano Series, featuring tiles in Beige, Cloud, Gris, Olive, and Sapphire, offering a harmonious blend of tranquillity and contemporary design.