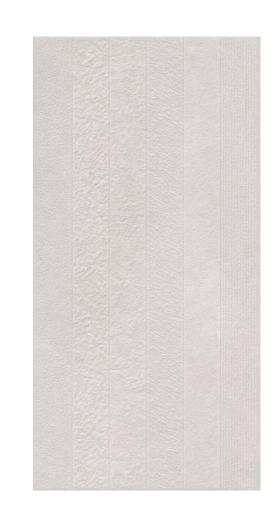

## WE ARE | Novation | Property | P

The Urbano Collection offers a finish resembling natural rock, featuring a durable color body that resists scratches. Enhance its appeal by combining it with punch decors, creating a sophisticated and resilient surface.

60x120cm | Color Body

Introducing the Bedrock Series, where the earthy tones of Seal, Graphite, Mocha, Shadow, and Wheat come together to form a solid foundation of style and durability for your spaces.