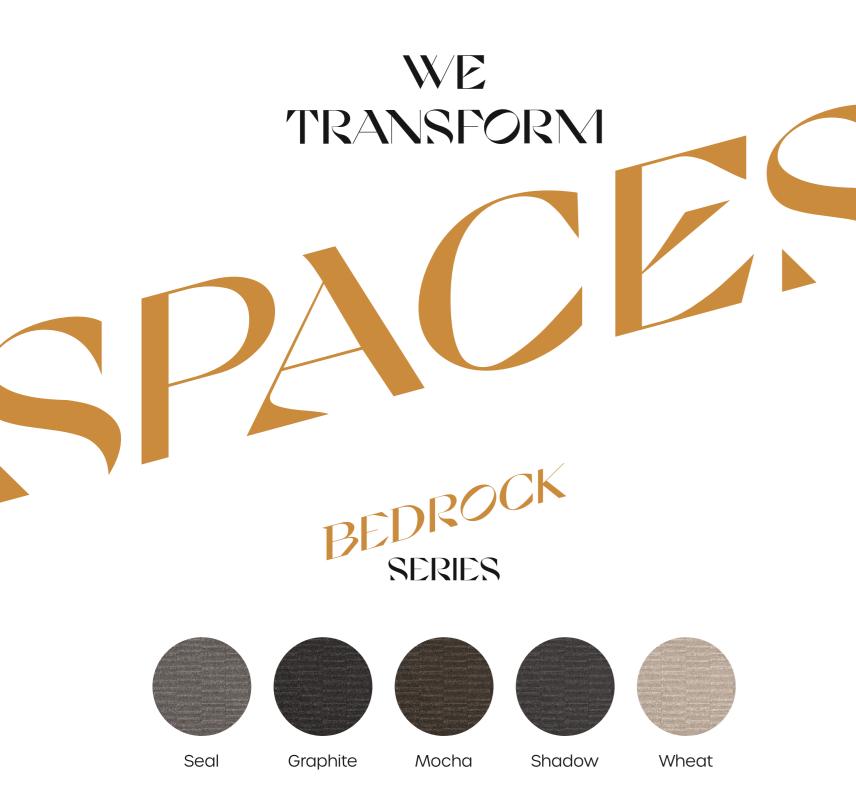

60x120cm | Color Body

Introducing the Bedrock Series, where the earthy tones of Seal, Graphite, Mocha, Shadow, and Wheat come together to form a solid foundation of style and durability for your spaces.

BEDROCK SEAL

BEDROCK GRAPHITE

BEDROCK MOCHA

BEDROCK SHADOW

BEDROCK WHEAT

Capture the essence of nature with the Rodano Series, featuring tiles in Beige, Cloud, Gris, Olive, and Sapphire, offering a harmonious blend of tranquillity and contemporary design.