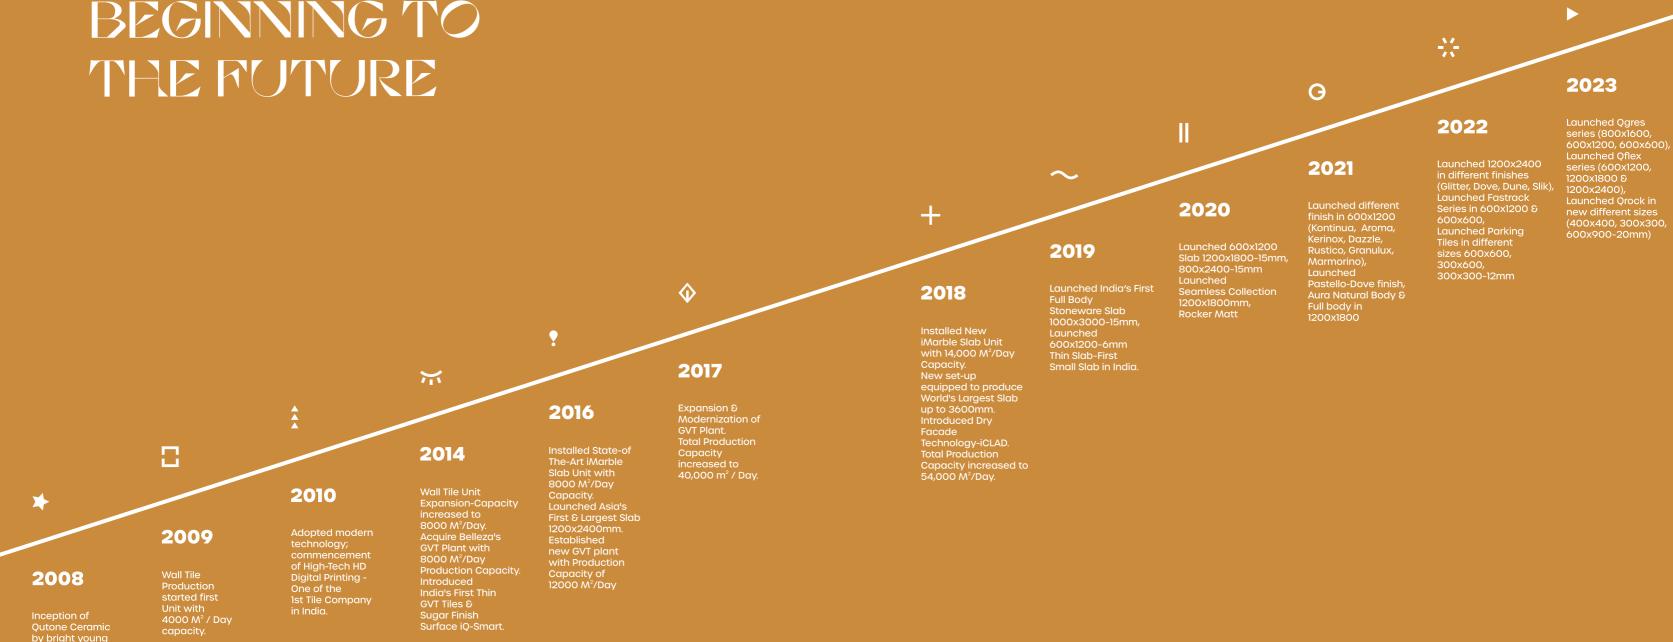

### FROMTHE BEGINNING TO

### **PACKING DETAILS / GVT**

| DIMENSION | PCS | SQ. MTR. | SQ. FT. | BOX WEIGHT |
|-----------|-----|----------|---------|------------|
| 60x120cm  | 3   | 2.16     | 23.25   | 42kg aprx. |

Inception of Qutone Ceramic by bright young minds with a vision to provide World Class Ceramic Products to Indian Consumers.