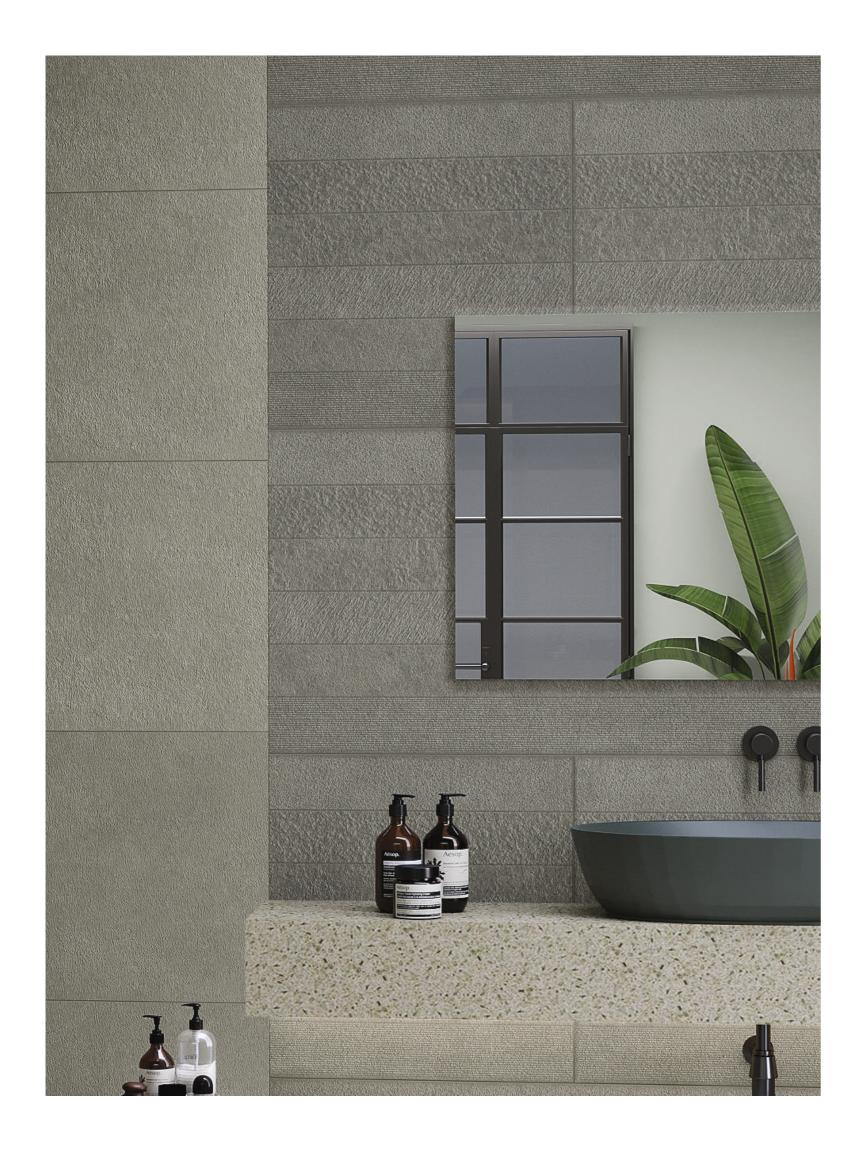

## WE ARE | Novation | Property | P

The Urbano Collection offers a finish resembling natural rock, featuring a durable color body that resists scratches. Enhance its appeal by combining it with punch decors, creating a sophisticated and resilient surface.

60x120cm | Color Body

Introducing the Bedrock Series, where the earthy tones of Seal, Graphite, Mocha, Shadow, and Wheat come together to form a solid foundation of style and durability for your spaces.

BEDROCK SEAL

BEDROCK GRAPHITE

BEDROCK MOCHA

BEDROCK SHADOW

BEDROCK WHEAT

Capture the essence of nature with the Rodano Series, featuring tiles in Beige, Cloud, Gris, Olive, and Sapphire, offering a harmonious blend of tranquillity and contemporary design.