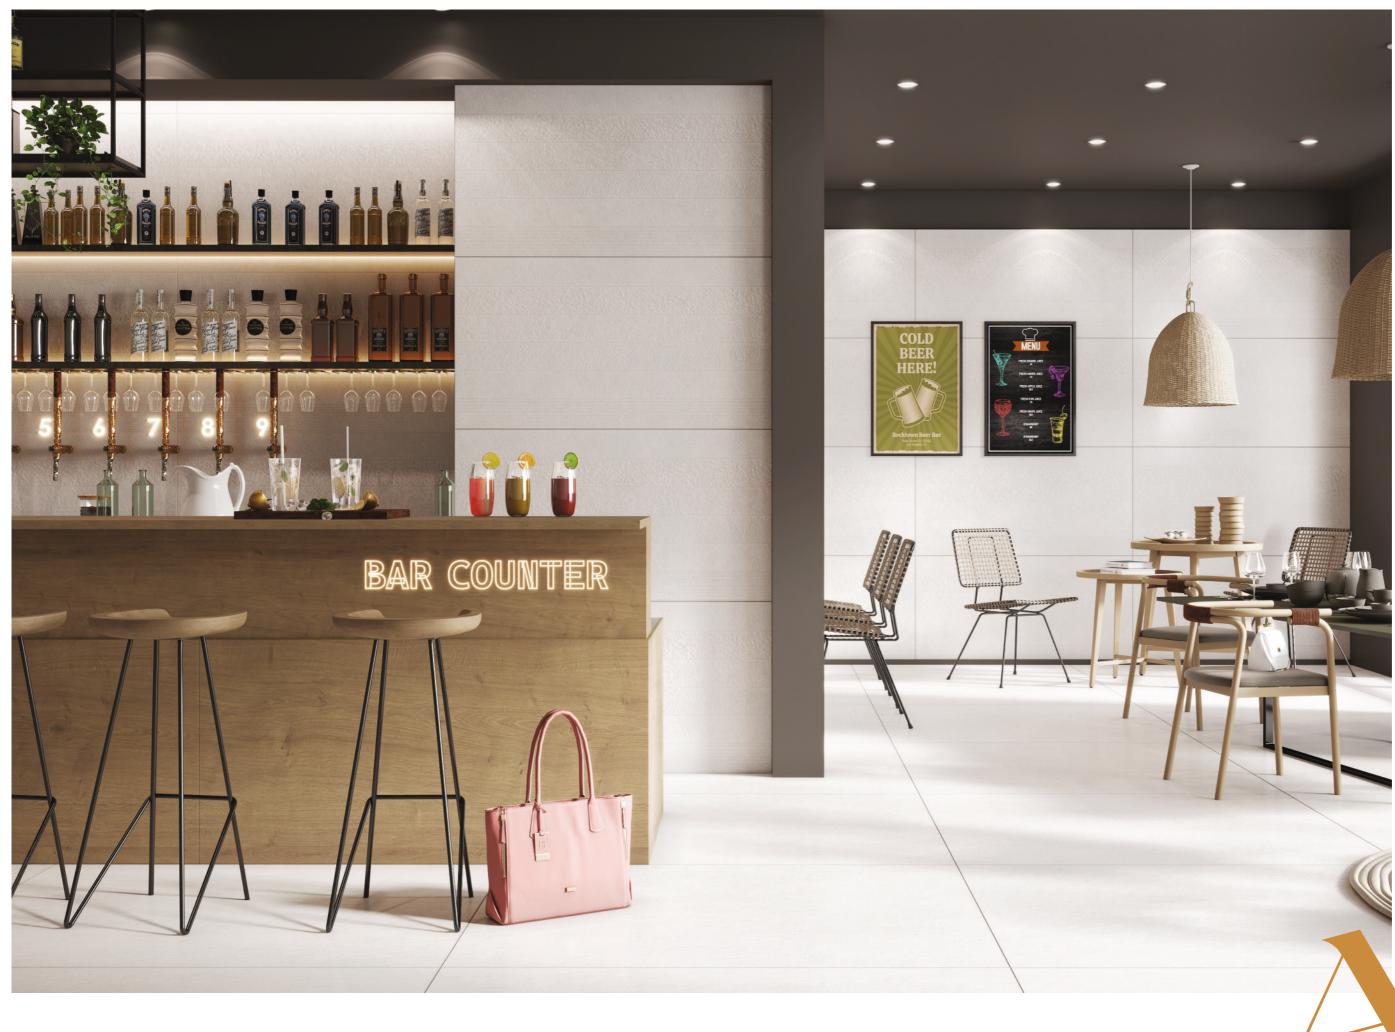

## WE ARE | Novation | Property | P

The Urbano Collection offers a finish resembling natural rock, featuring a durable color body that resists scratches. Enhance its appeal by combining it with punch decors, creating a sophisticated and resilient surface.