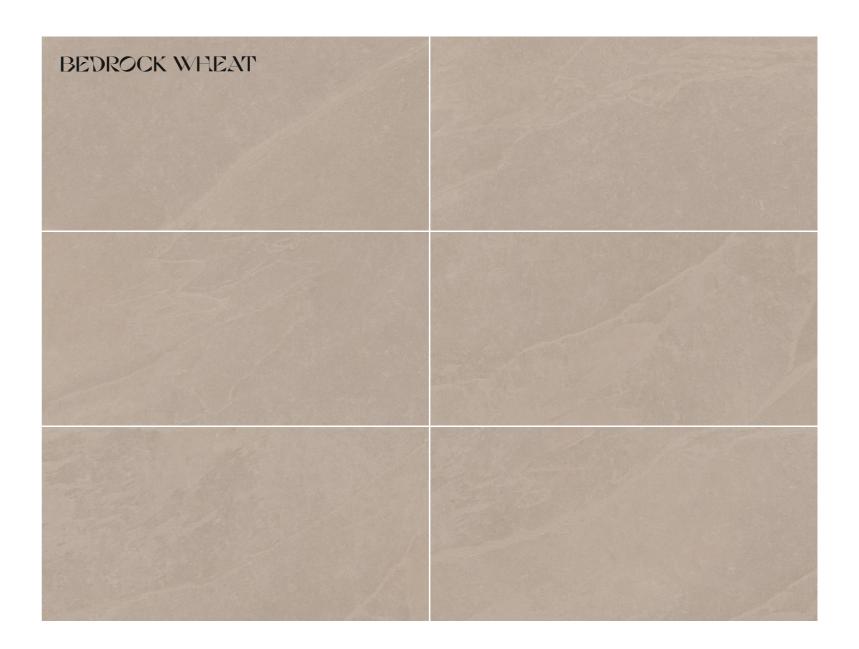

60x120cm | Color Body

Introducing the Bedrock Series, where the earthy tones of Seal, Graphite, Mocha, Shadow, and Wheat come together to form a solid foundation of style and durability for your spaces.

BEDROCK SEAL

BEDROCK GRAPHITE

BEDROCK MOCHA

BEDROCK SHADOW

BEDROCK WHEAT

Capture the essence of nature with the Rodano Series, featuring tiles in Beige, Cloud, Gris, Olive, and Sapphire, offering a harmonious blend of tranquillity and contemporary design.