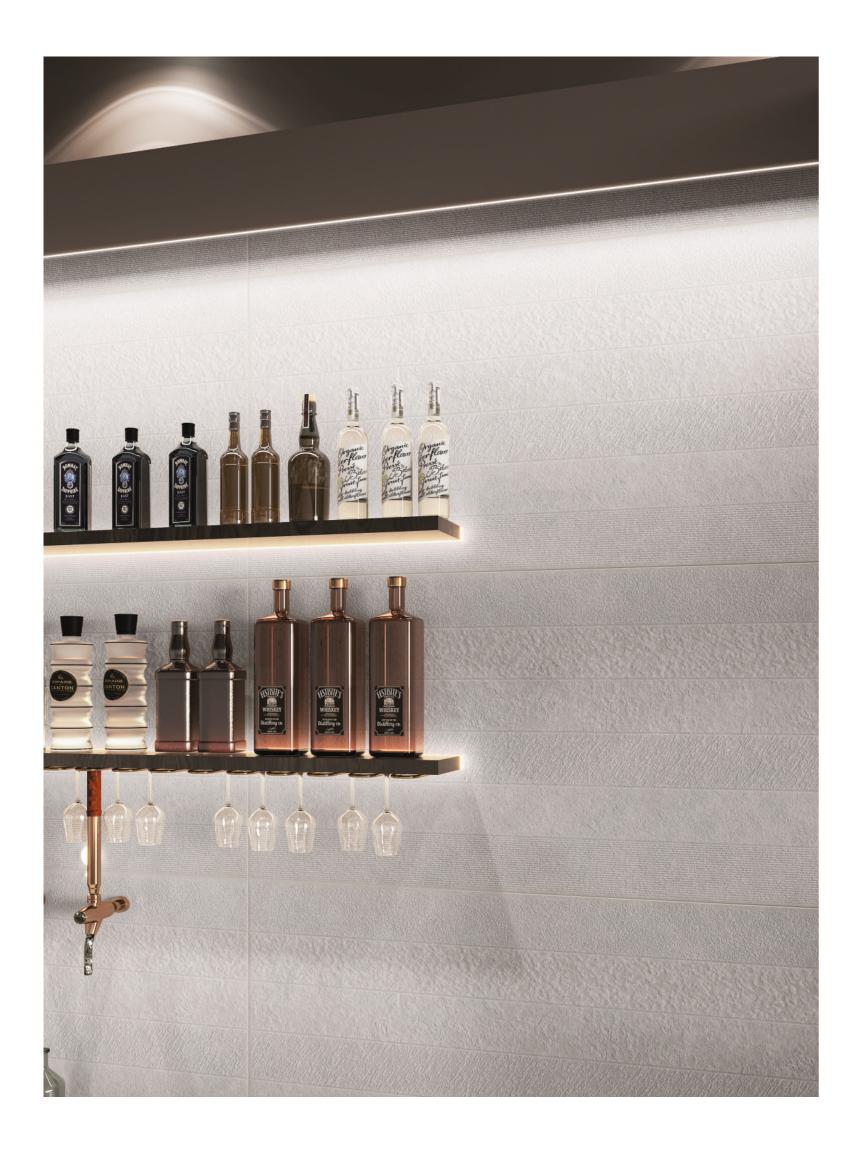

## WE ARE | Novation | Property | P

The Urbano Collection offers a finish resembling natural rock, featuring a durable color body that resists scratches. Enhance its appeal by combining it with punch decors, creating a sophisticated and resilient surface.

60x120cm | Color Body

Introducing the Bedrock Series, where the earthy tones of Seal, Graphite, Mocha, Shadow, and Wheat come together to form a solid foundation of style and durability for your spaces.