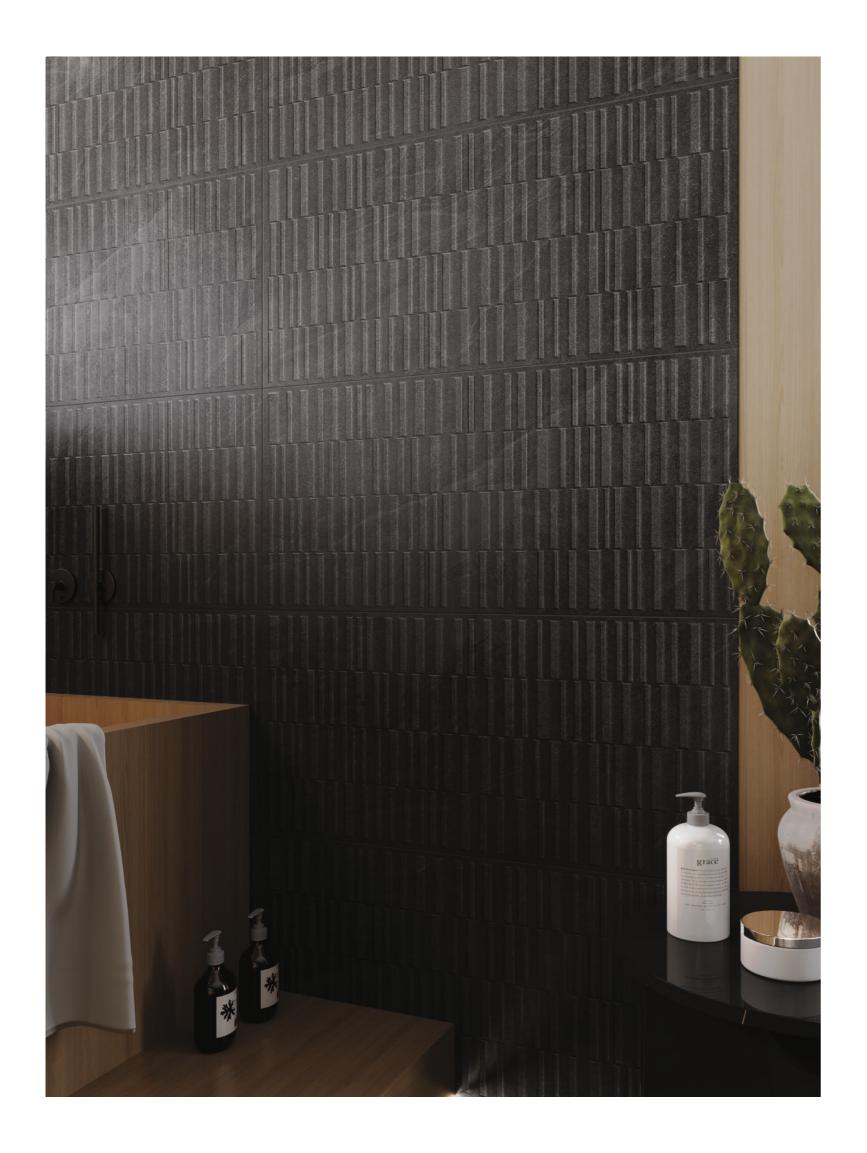

## WE ARE | Novation | Property | P

The Urbano Collection offers a finish resembling natural rock, featuring a durable color body that resists scratches. Enhance its appeal by combining it with punch decors, creating a sophisticated and resilient surface.

60x120cm | Color Body

Introducing the Bedrock Series, where the earthy tones of Seal, Graphite, Mocha, Shadow, and Wheat come together to form a solid foundation of style and durability for your spaces.

BEDROCK SEAL

BEDROCK GRAPHITE

BEDROCK MOCHA

BEDROCK SHADOW

BEDROCK WHEAT

Capture the essence of nature with the Rodano Series, featuring tiles in Beige, Cloud, Gris, Olive, and Sapphire, offering a harmonious blend of tranquillity and contemporary design.