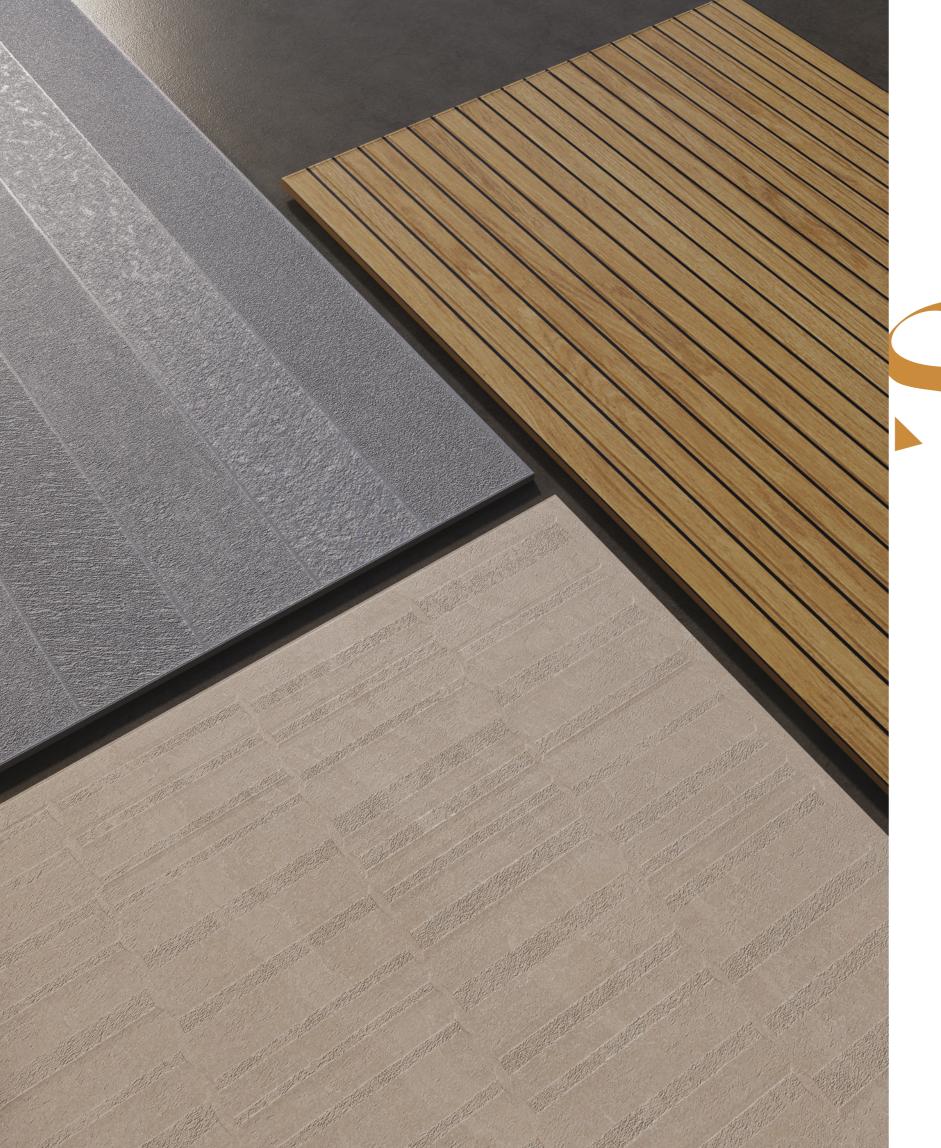

## WE ARE | Novation | Property | P

The Urbano Collection offers a finish resembling natural rock, featuring a durable color body that resists scratches. Enhance its appeal by combining it with punch decors, creating a sophisticated and resilient surface.

60x120cm | Color Body

Introducing the Bedrock Series, where the earthy tones of Seal, Graphite, Mocha, Shadow, and Wheat come together to form a solid foundation of style and durability for your spaces.