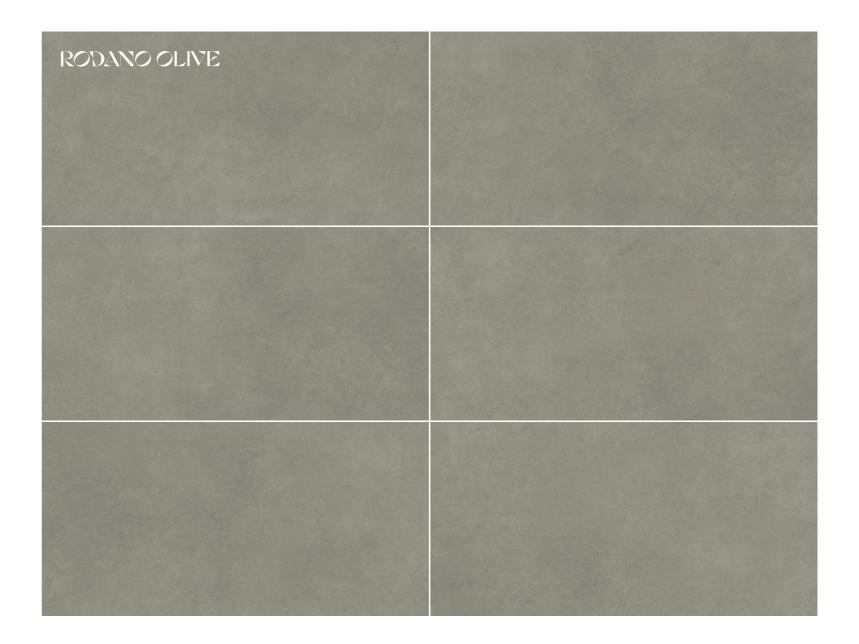

BEDROCK SEAL

BEDROCK GRAPHITE

BEDROCK MOCHA

BEDROCK SHADOW

BEDROCK WHEAT

Capture the essence of nature with the Rodano Series, featuring tiles in Beige, Cloud, Gris, Olive, and Sapphire, offering a harmonious blend of tranquillity and contemporary design.

RODANO BEIGE

RODANO CLOUD

RODANO GRIS

RODANO OLIVE

RODANO SAPPHIRE