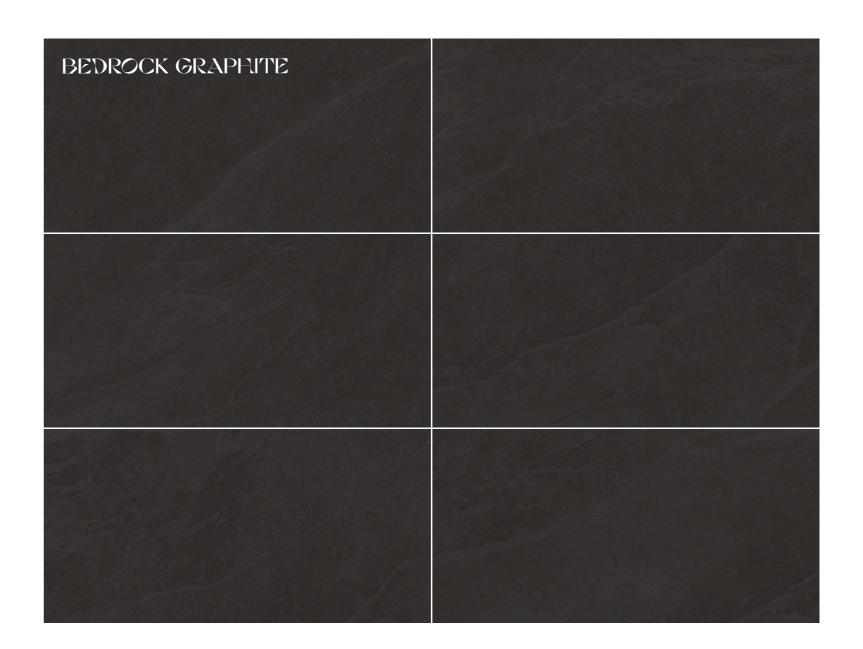

60x120cm | Color Body

Introducing the Bedrock Series, where the earthy tones of Seal, Graphite, Mocha, Shadow, and Wheat come together to form a solid foundation of style and durability for your spaces.

BEDROCK SEAL

BEDROCK GRAPHITE

BEDROCK MOCHA

BEDROCK SHADOW

BEDROCK WHEAT

Capture the essence of nature with the Rodano Series, featuring tiles in Beige, Cloud, Gris, Olive, and Sapphire, offering a harmonious blend of tranquillity and contemporary design.