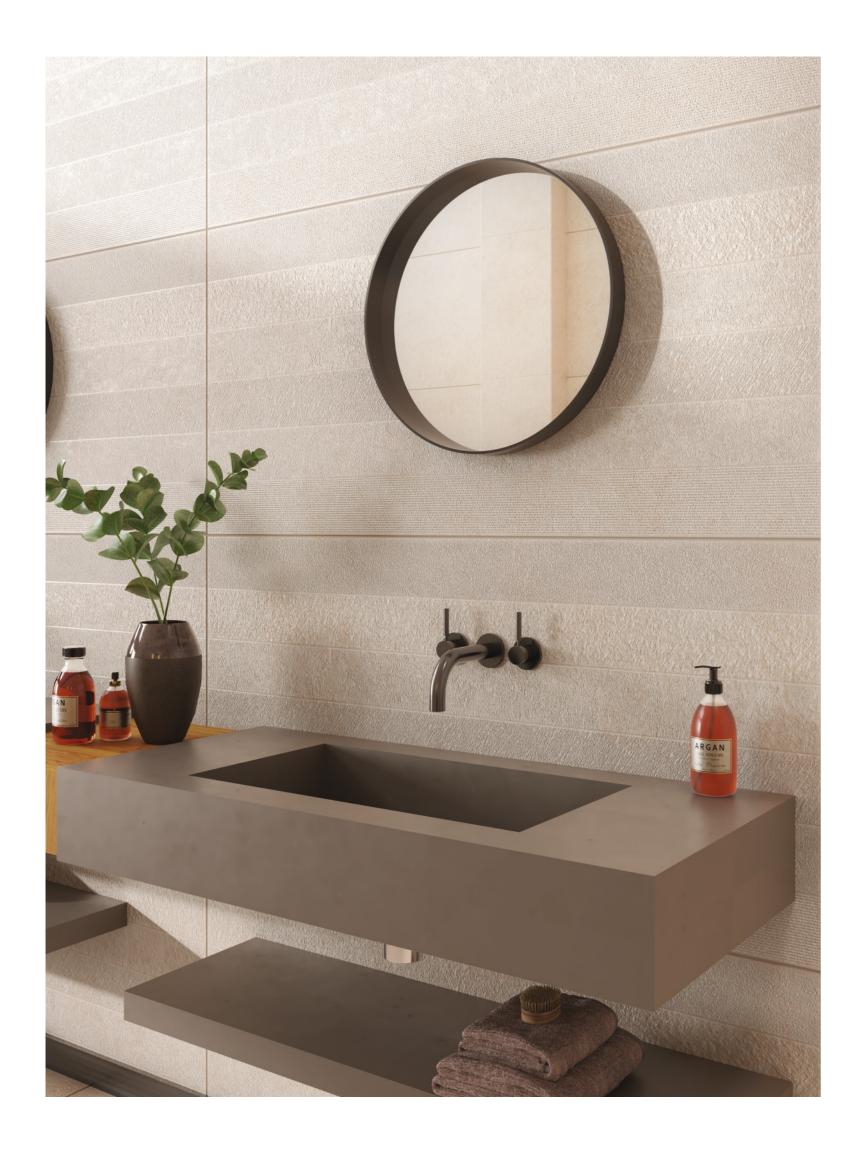

## WE ARE | Novation | Property | P

The Urbano Collection offers a finish resembling natural rock, featuring a durable color body that resists scratches. Enhance its appeal by combining it with punch decors, creating a sophisticated and resilient surface.

60x120cm | Color Body

Introducing the Bedrock Series, where the earthy tones of Seal, Graphite, Mocha, Shadow, and Wheat come together to form a solid foundation of style and durability for your spaces.