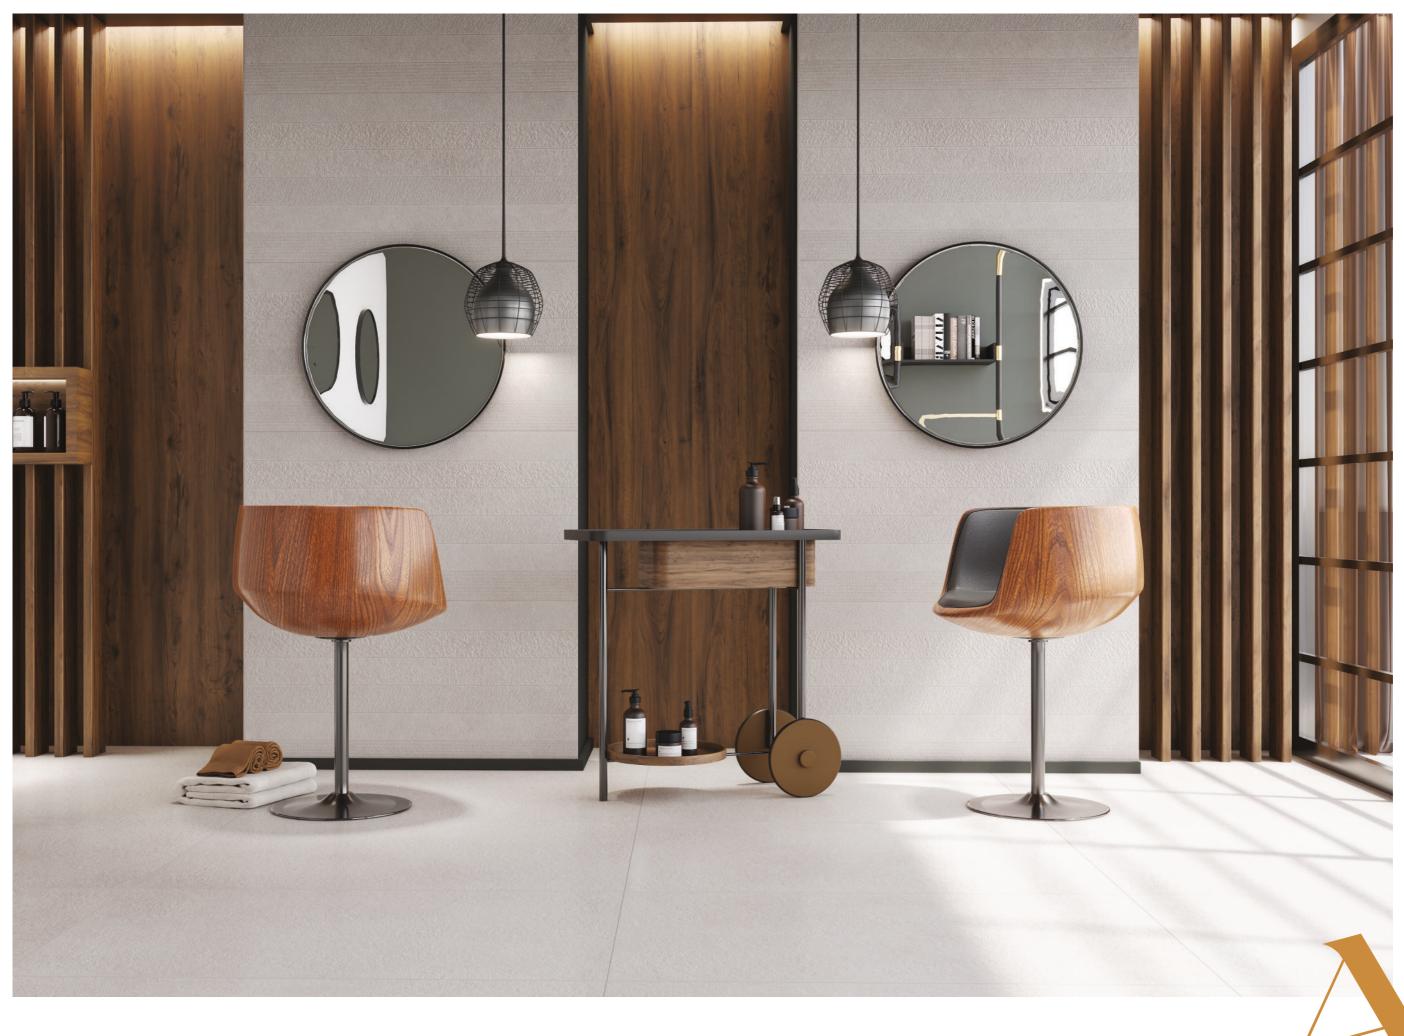

## WE ARE | Novation | Property | P

The Urbano Collection offers a finish resembling natural rock, featuring a durable color body that resists scratches. Enhance its appeal by combining it with punch decors, creating a sophisticated and resilient surface.

60x120cm | Color Body

Introducing the Bedrock Series, where the earthy tones of Seal, Graphite, Mocha, Shadow, and Wheat come together to form a solid foundation of style and durability for your spaces.