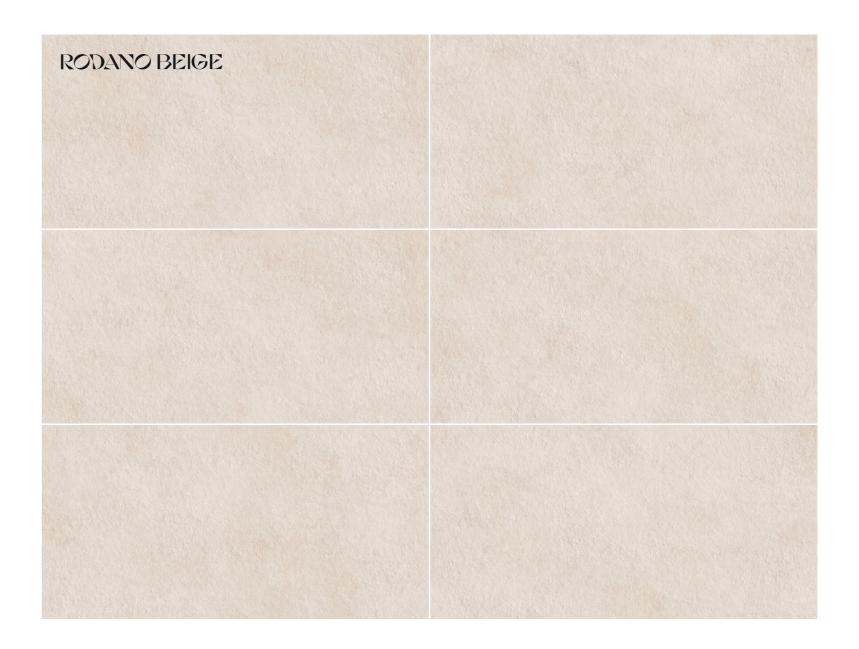

BEDROCK SEAL

BEDROCK GRAPHITE

BEDROCK MOCHA

BEDROCK SHADOW

BEDROCK WHEAT

Capture the essence of nature with the Rodano Series, featuring tiles in Beige, Cloud, Gris, Olive, and Sapphire, offering a harmonious blend of tranquillity and contemporary design.

RODANO BEIGE

RODANO CLOUD

RODANO GRIS

RODANO OLIVE

RODANO SAPPHIRE