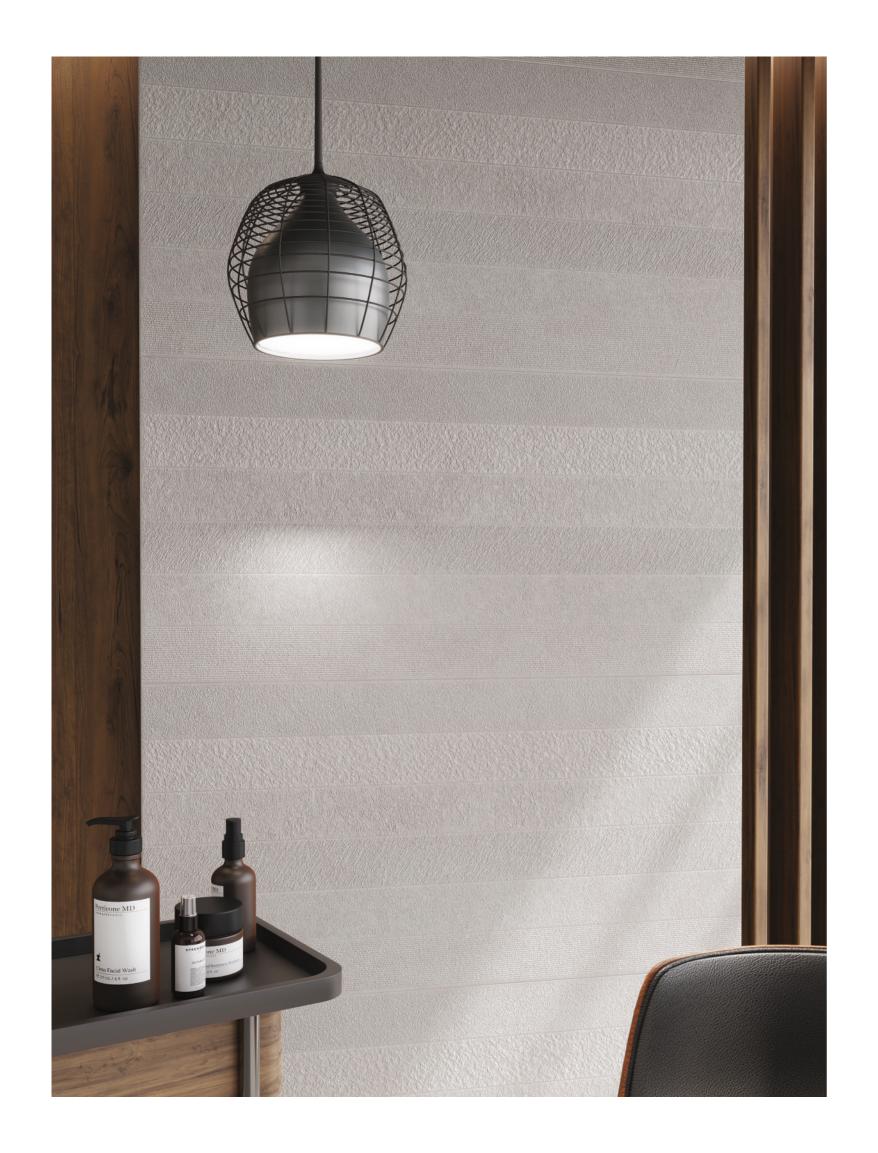

## WE ARE | Novation | Property | P

The Urbano Collection offers a finish resembling natural rock, featuring a durable color body that resists scratches. Enhance its appeal by combining it with punch decors, creating a sophisticated and resilient surface.

60x120cm | Color Body

Introducing the Bedrock Series, where the earthy tones of Seal, Graphite, Mocha, Shadow, and Wheat come together to form a solid foundation of style and durability for your spaces.