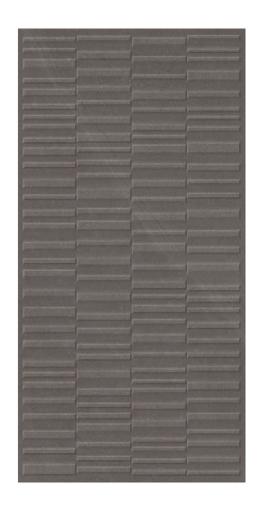

## WE ARE | Novation | Property | P

The Urbano Collection offers a finish resembling natural rock, featuring a durable color body that resists scratches. Enhance its appeal by combining it with punch decors, creating a sophisticated and resilient surface.

60x120cm | Color Body

Introducing the Bedrock Series, where the earthy tones of Seal, Graphite, Mocha, Shadow, and Wheat come together to form a solid foundation of style and durability for your spaces.