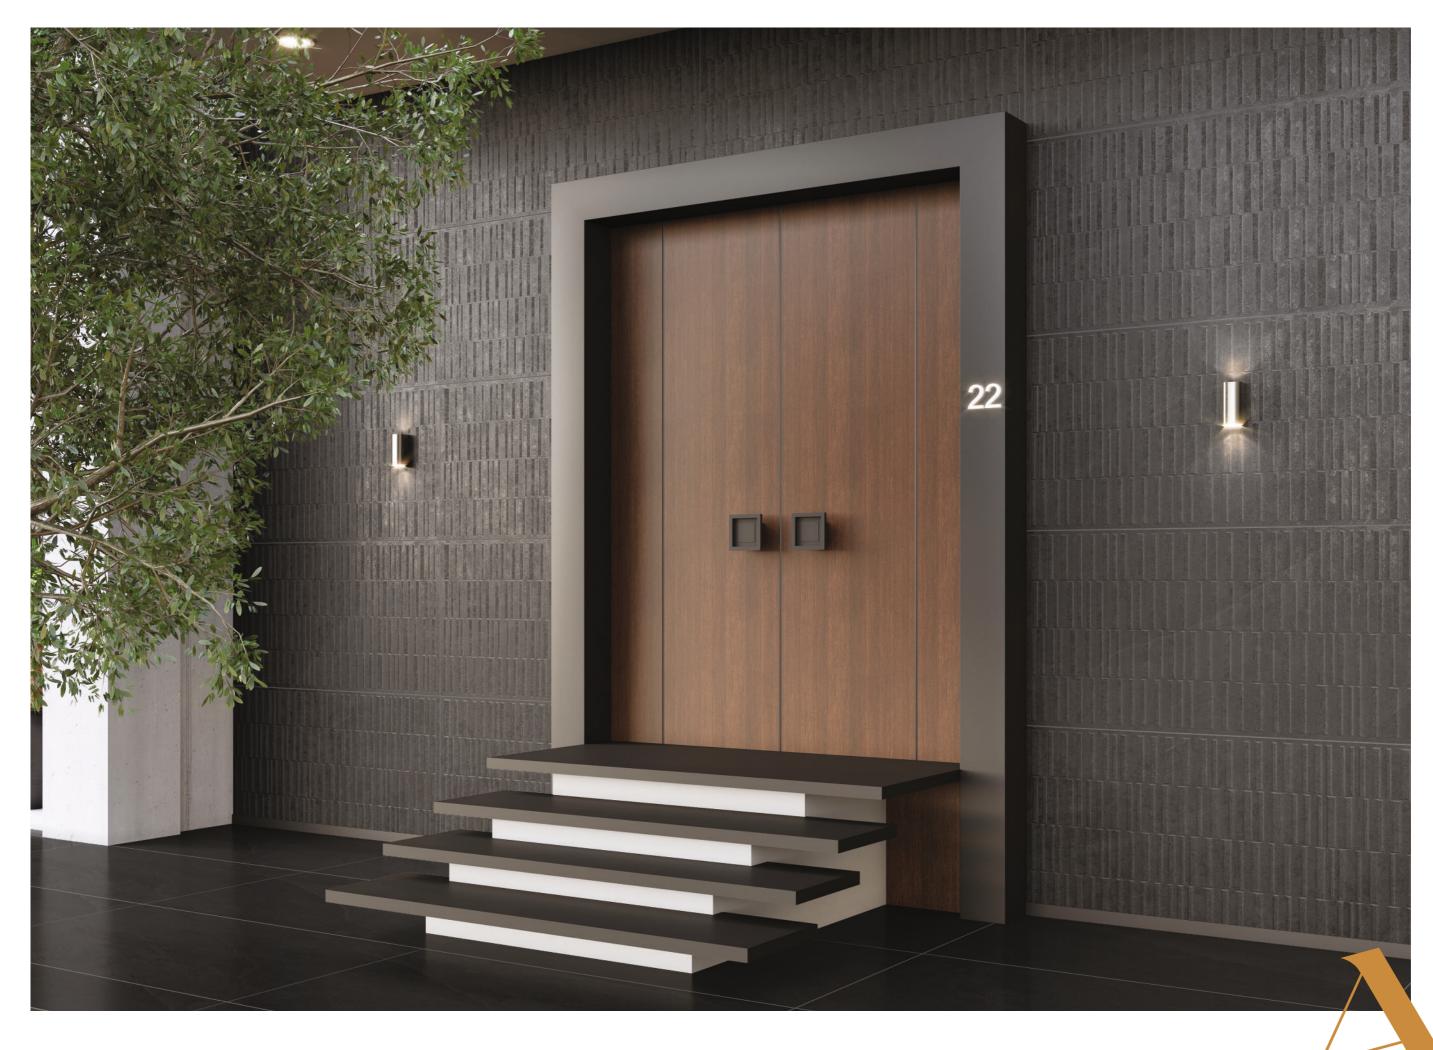

## WE ARE | Novation | Property | P

The Urbano Collection offers a finish resembling natural rock, featuring a durable color body that resists scratches. Enhance its appeal by combining it with punch decors, creating a sophisticated and resilient surface.