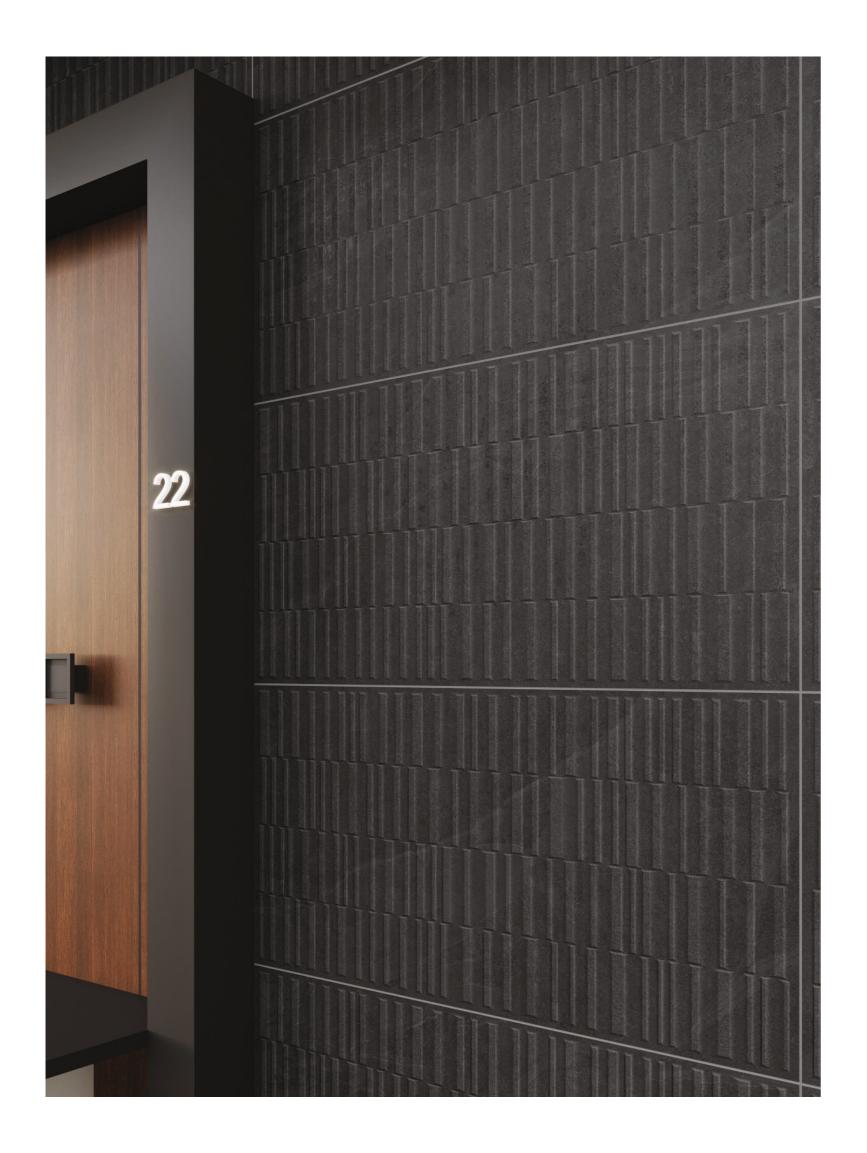

## WE ARE | Novation | Property | P

The Urbano Collection offers a finish resembling natural rock, featuring a durable color body that resists scratches. Enhance its appeal by combining it with punch decors, creating a sophisticated and resilient surface.