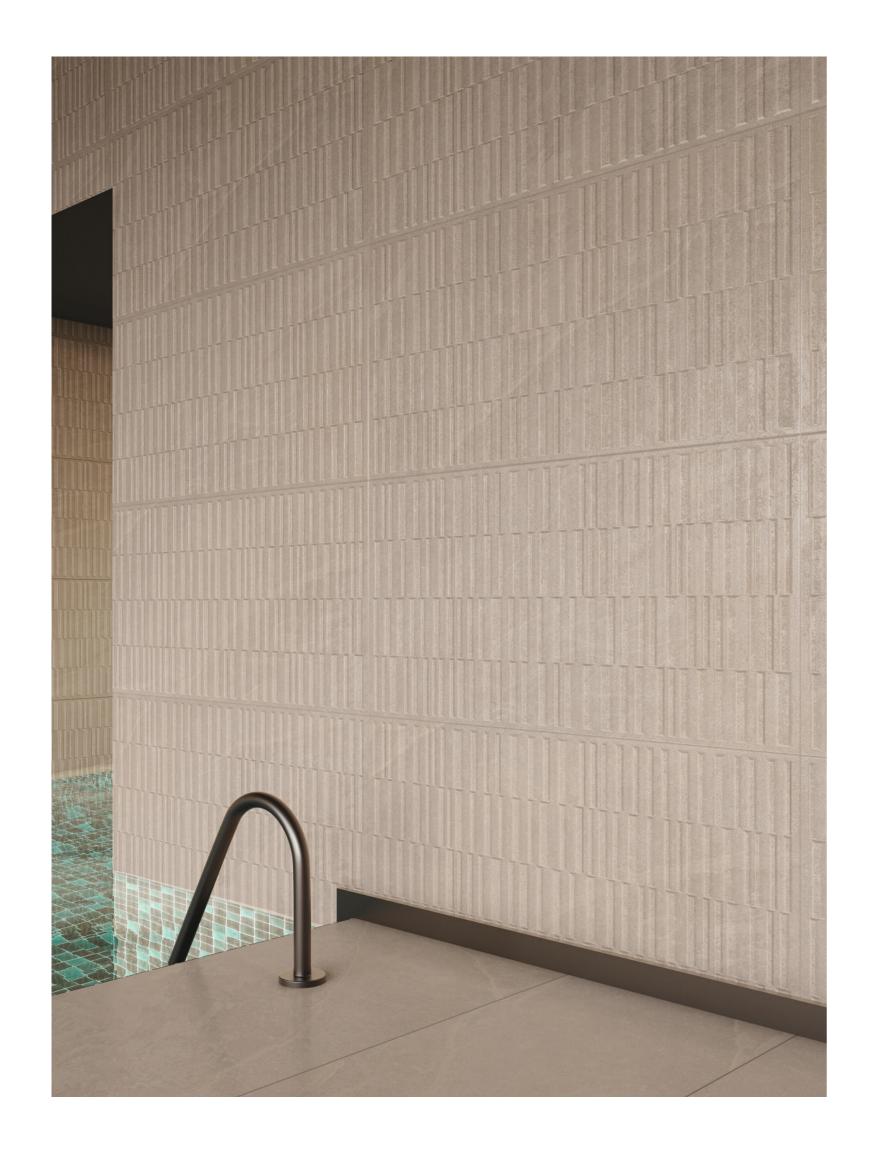

## WE ARE | Novation | Property | P

The Urbano Collection offers a finish resembling natural rock, featuring a durable color body that resists scratches. Enhance its appeal by combining it with punch decors, creating a sophisticated and resilient surface.