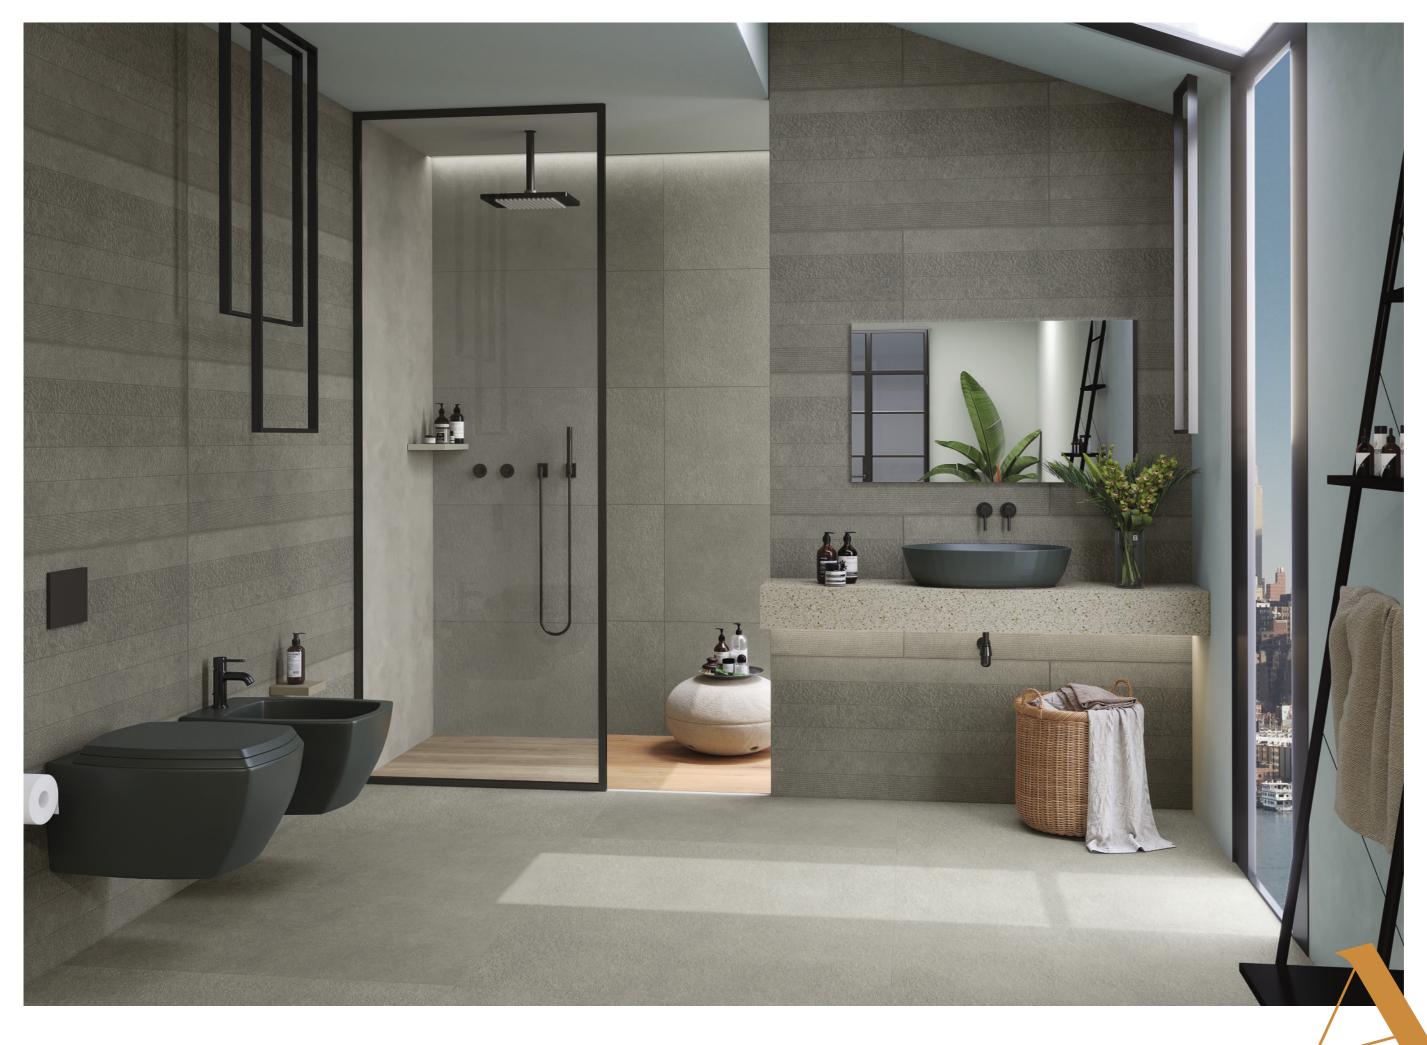

## WE ARE | Novation | Property | P

The Urbano Collection offers a finish resembling natural rock, featuring a durable color body that resists scratches. Enhance its appeal by combining it with punch decors, creating a sophisticated and resilient surface.

BEDROCK SEAL

BEDROCK GRAPHITE

BEDROCK MOCHA

BEDROCK SHADOW

BEDROCK WHEAT

Capture the essence of nature with the Rodano Series, featuring tiles in Beige, Cloud, Gris, Olive, and Sapphire, offering a harmonious blend of tranquillity and contemporary design.