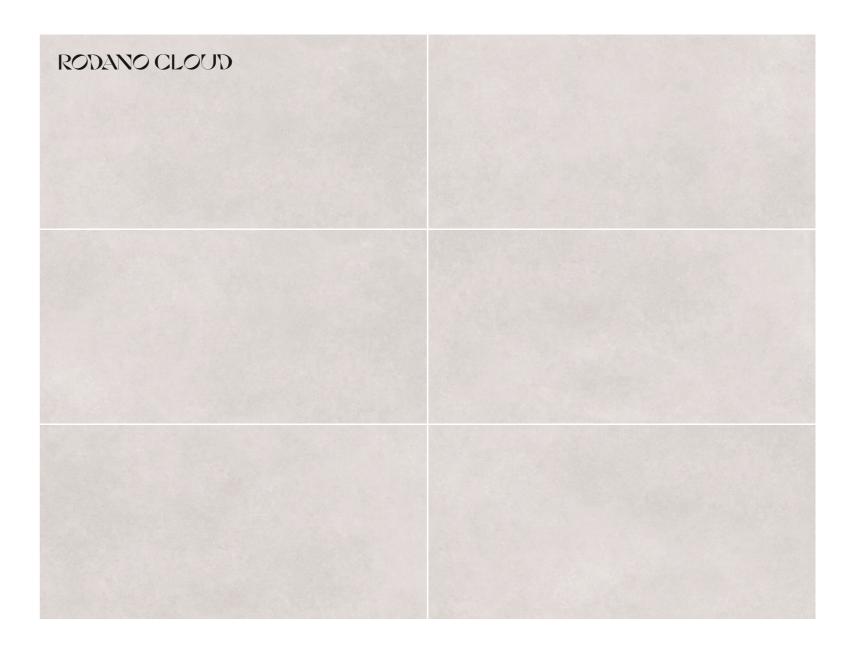

BEDROCK SEAL

BEDROCK GRAPHITE

BEDROCK MOCHA

BEDROCK SHADOW

BEDROCK WHEAT

Capture the essence of nature with the Rodano Series, featuring tiles in Beige, Cloud, Gris, Olive, and Sapphire, offering a harmonious blend of tranquillity and contemporary design.

RODANO BEIGE

RODANO CLOUD

RODANO GRIS

RODANO OLIVE

RODANO SAPPHIRE