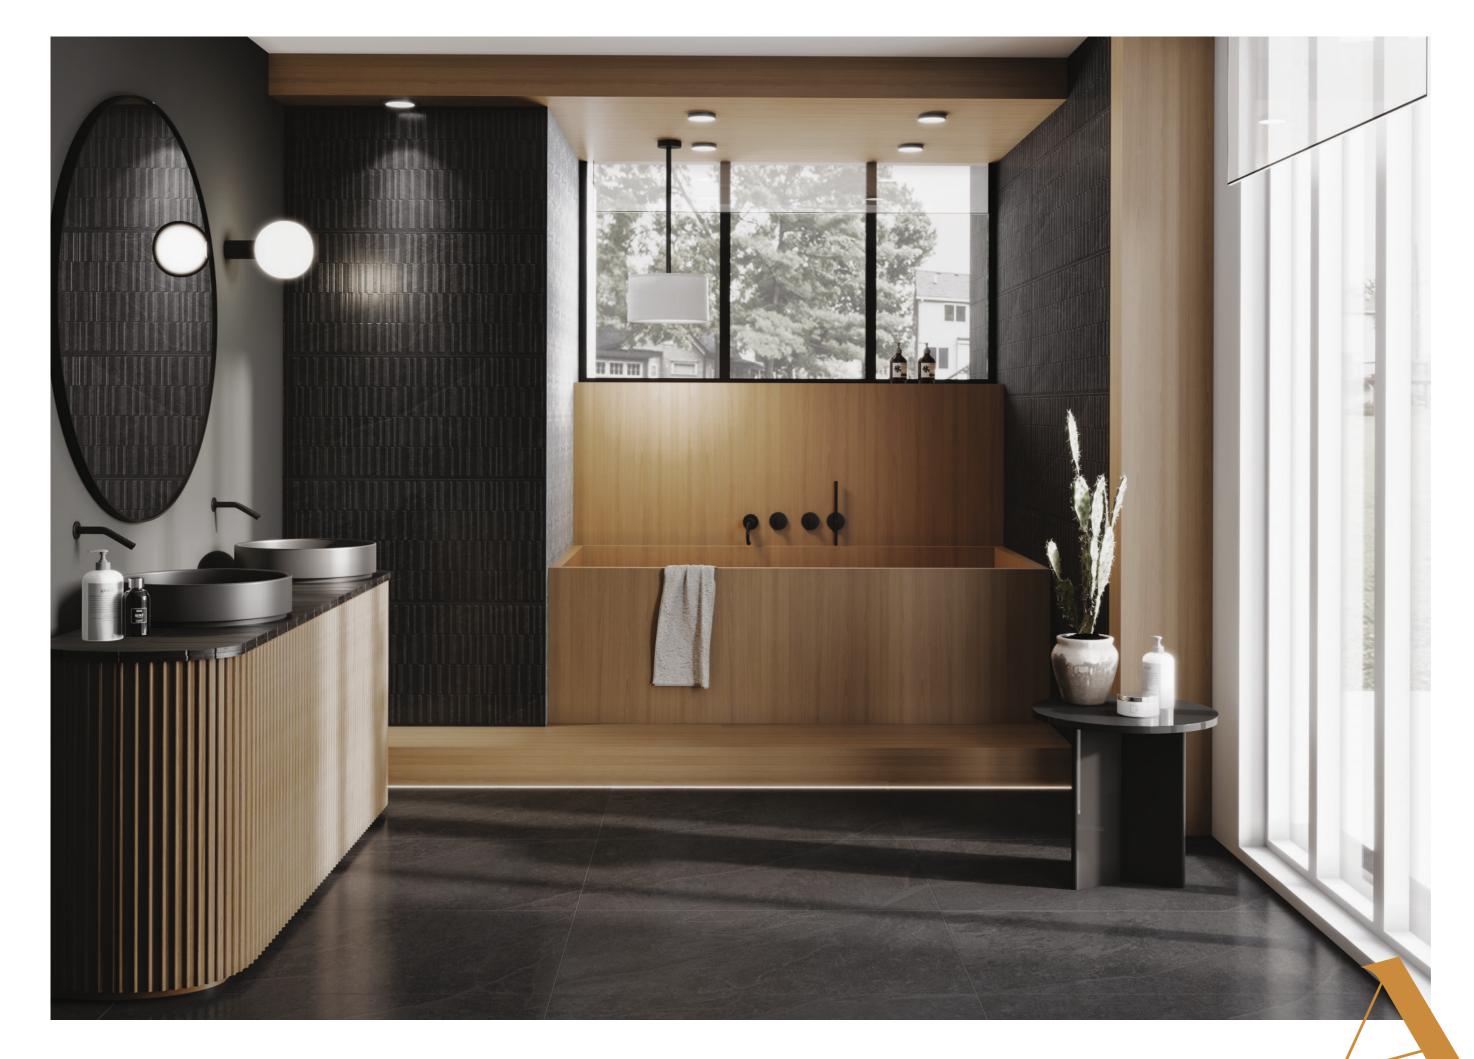

## WE ARE | Novation | Property | P

The Urbano Collection offers a finish resembling natural rock, featuring a durable color body that resists scratches. Enhance its appeal by combining it with punch decors, creating a sophisticated and resilient surface.

60x120cm | Color Body

Introducing the Bedrock Series, where the earthy tones of Seal, Graphite, Mocha, Shadow, and Wheat come together to form a solid foundation of style and durability for your spaces.

BEDROCK SEAL

BEDROCK GRAPHITE

BEDROCK MOCHA

BEDROCK SHADOW

BEDROCK WHEAT

Capture the essence of nature with the Rodano Series, featuring tiles in Beige, Cloud, Gris, Olive, and Sapphire, offering a harmonious blend of tranquillity and contemporary design.

RODANO BEIGE

RODANO CLOUD

RODANO GRIS

RODANO OLIVE

RODANO SAPPHIRE