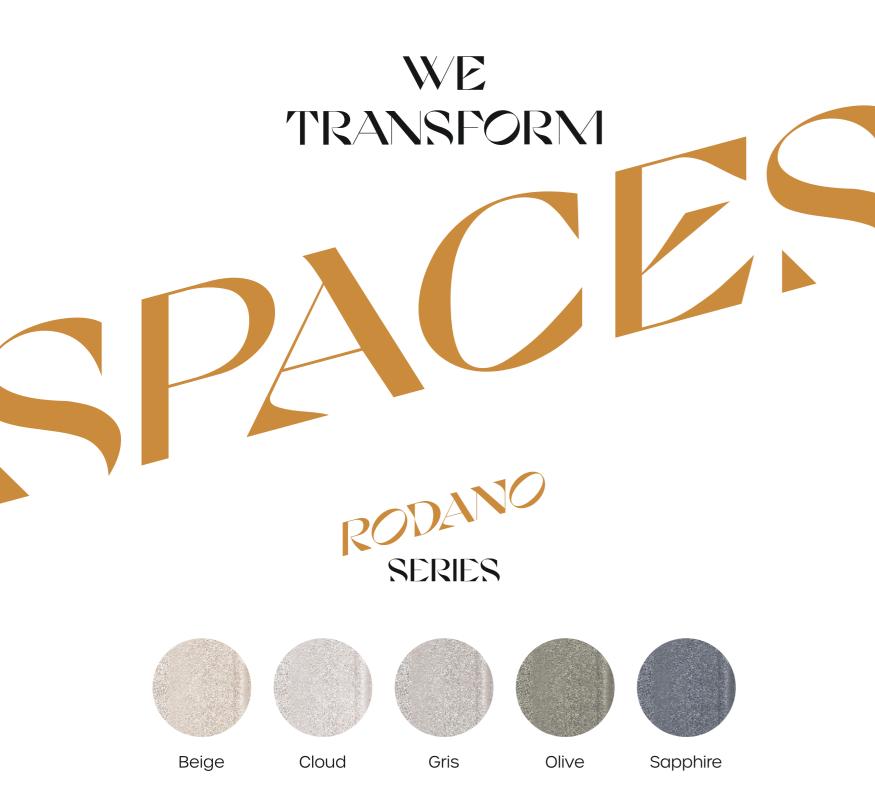

BEDROCK SEAL

BEDROCK GRAPHITE

BEDROCK MOCHA

BEDROCK SHADOW

BEDROCK WHEAT

Capture the essence of nature with the Rodano Series, featuring tiles in Beige, Cloud, Gris, Olive, and Sapphire, offering a harmonious blend of tranquillity and contemporary design.

RODANO BEIGE

RODANO CLOUD

RODANO GRIS

RODANO OLIVE

RODANO SAPPHIRE