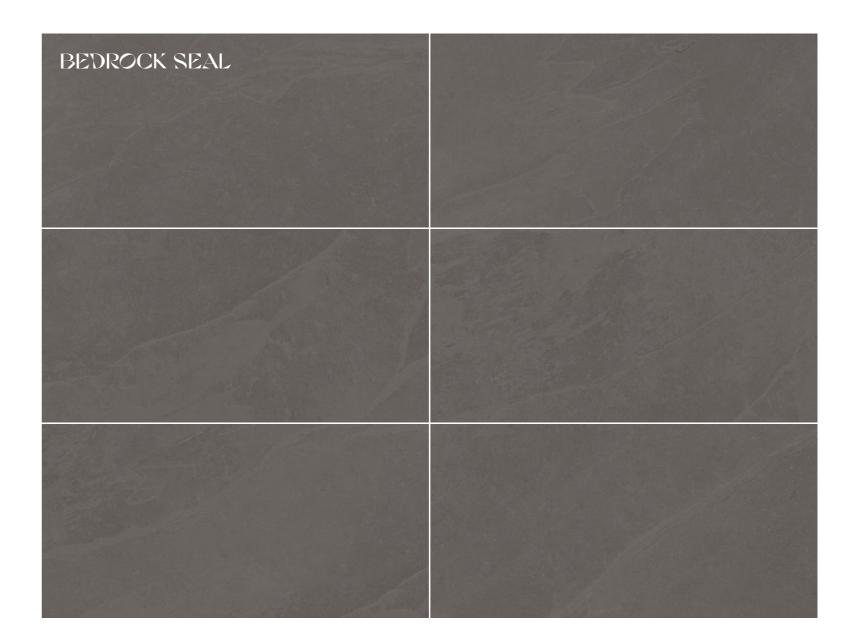

60x120cm | Color Body

Introducing the Bedrock Series, where the earthy tones of Seal, Graphite, Mocha, Shadow, and Wheat come together to form a solid foundation of style and durability for your spaces.

BEDROCK SEAL

BEDROCK GRAPHITE

BEDROCK MOCHA

BEDROCK SHADOW

BEDROCK WHEAT

Capture the essence of nature with the Rodano Series, featuring tiles in Beige, Cloud, Gris, Olive, and Sapphire, offering a harmonious blend of tranquillity and contemporary design.