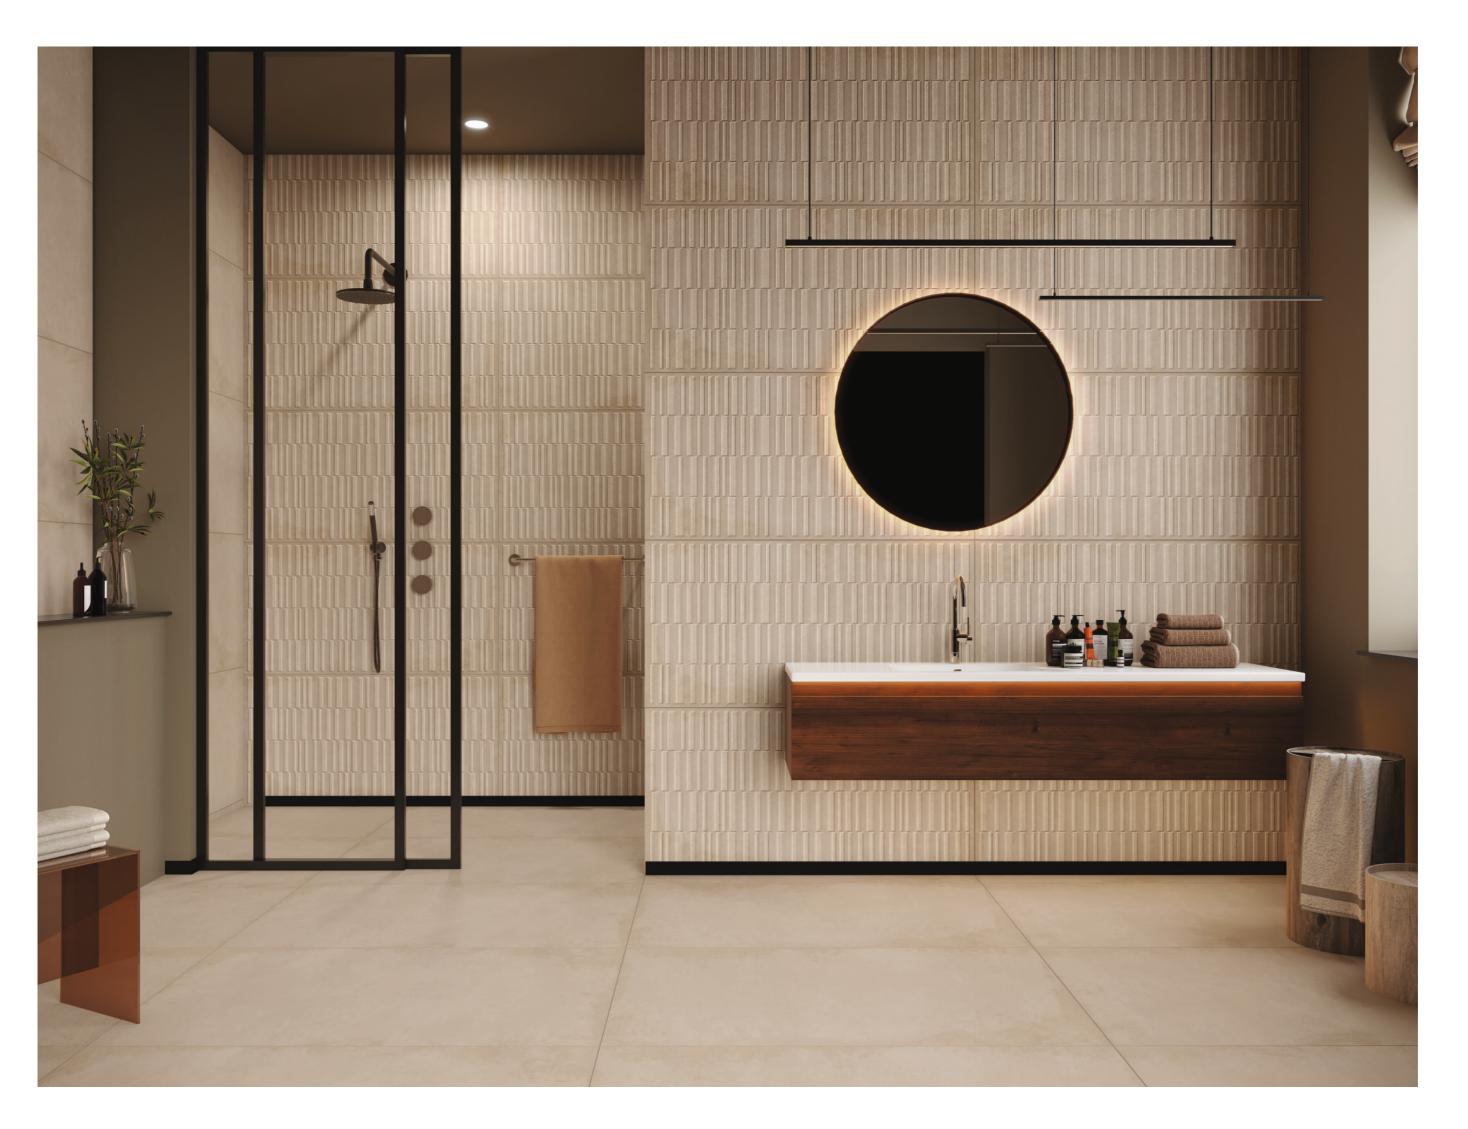

# ADVANCED and performing SURFACES

The Robust Collection features a durable, scratch-resistant surface with a soft touch feel, making it ideal for heavy traffic areas and wall applications. Its color body adds to its resilience, & combining it with punch decors can highlight walls effectively.

60x120cm | color body