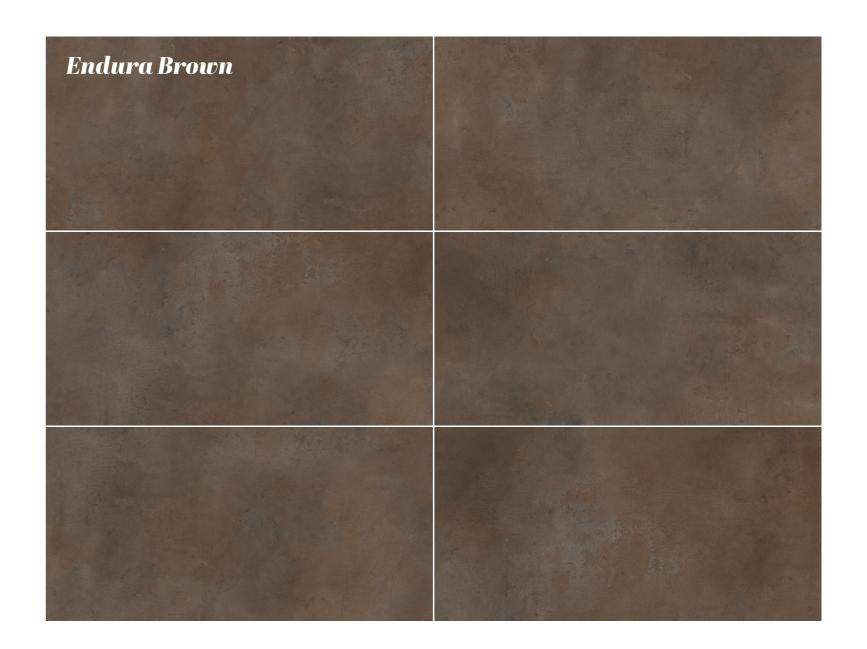

### **Endura Series**

Discover the enduring charm of the Endura Series, where Brown, Gris, Moka, Tan, and Teal tiles unite to create a timeless and resilient foundation for your living spaces.

### 60x120cm Color body 06 Random

### Endura Brown Art