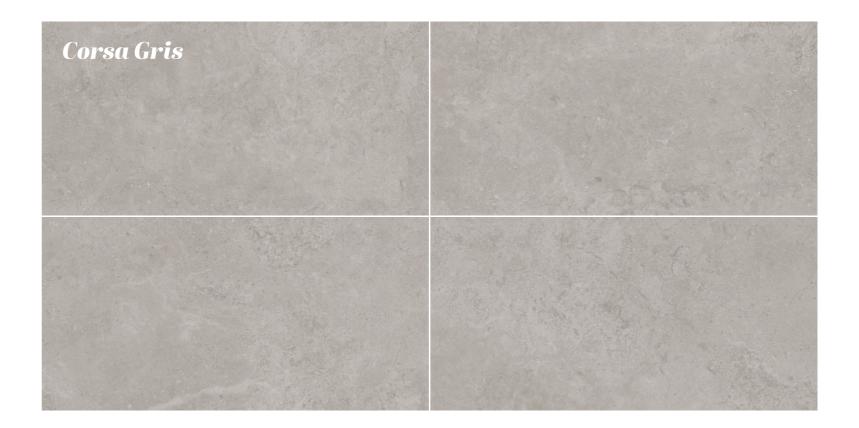

### Corsa Series

Embark on a journey of style with the Corsa Series, featuring a versatile palette of Ash, Beige, Gris, Mist, and Mood tiles that add sophistication and character to any setting.

### Corsa Gris Art

### 60x120cm Color body 04 Random