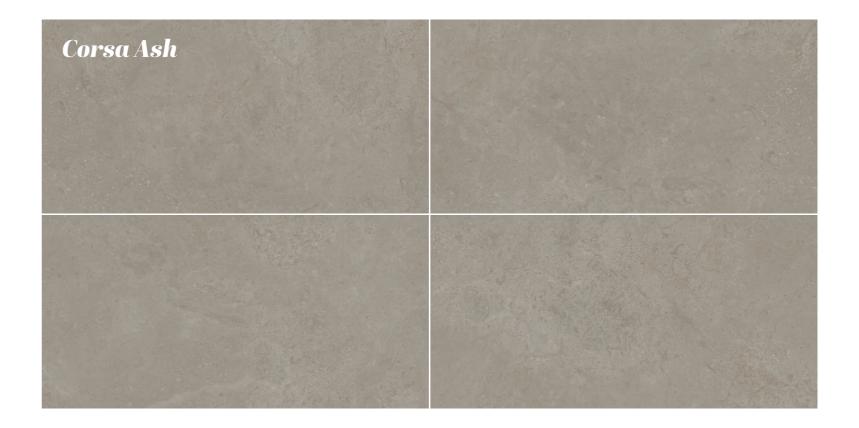

### Corsa Series

Embark on a journey of style with the Corsa Series, featuring a versatile palette of Ash, Beige, Gris, Mist, and Mood tiles that add sophistication and character to any setting.

### 60x120cm Color body 04 Random

Corsa Ash Art