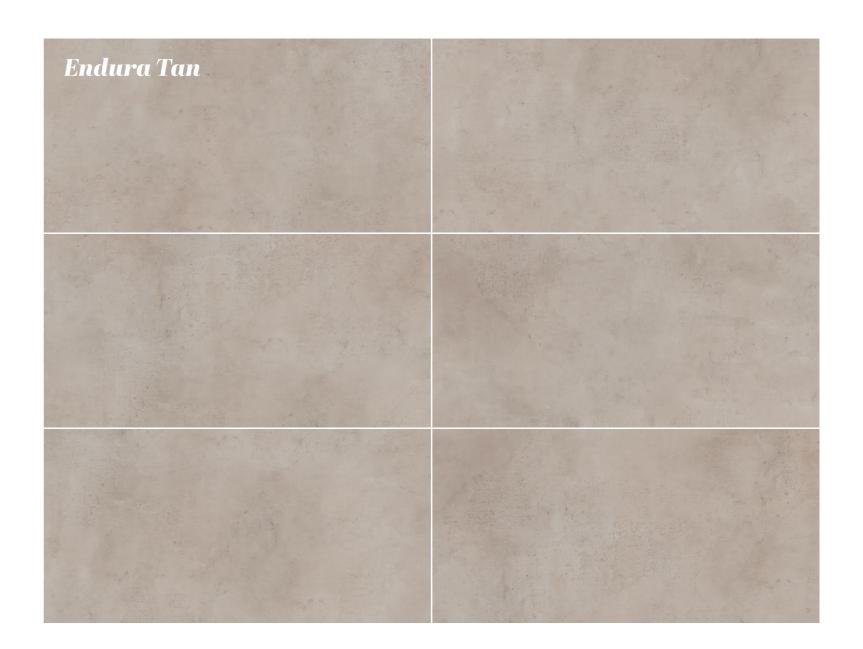

ED and performing SURFACES



The Robust Collection features a durable, scratch-resistant surface with a soft touch feel, making it ideal for heavy traffic areas and wall applications. Its color body adds to its resilience, & combining it with punch decors can highlight walls effectively.

60x120cm | color body

# Stunning DESIGN

### **Endura Series**



Discover the enduring charm of the Endura Series, where Brown, Gris, Moka, Tan, and Teal tiles unite to create a timeless and resilient foundation for your living spaces.





### 60x120cm Color body 06 Random



### Endura Brown Art











### 60x120cm Color body 06 Random



### Endura Gris Art











### 60x120cm Color body 06 Random



### Endura Moca Art











### 60x120cm Color body 06 Random



### Endura Tan Art











### 60x120cm Color body 06 Random



### Endura Teal Art









### the TEXTURE

### Corsa Series



Embark on a journey of style with the Corsa Series, featuring a versatile palette of Ash, Beige, Gris, Mist, and Mood tiles that add sophistication and character to any setting.





### 60x120cm Color body 04 Random



Corsa Ash Art











### 60x120cm Color body 04 Random



### Corsa Beige Art











### 60x120cm Color body 04 Random



### Corsa Gris Art











### 60x120cm Color body 04 Random



### Corsa Mist Art











### 60x120cm Color body 04 Random



### Corsa Mood Art









# ENGINE of INNOVATION

### Caliza Series



Elevate your space with the natural allure of the Caliza Series, showcasing Copper, Pearl, Sand, Slate, and Space tiles that bring a t