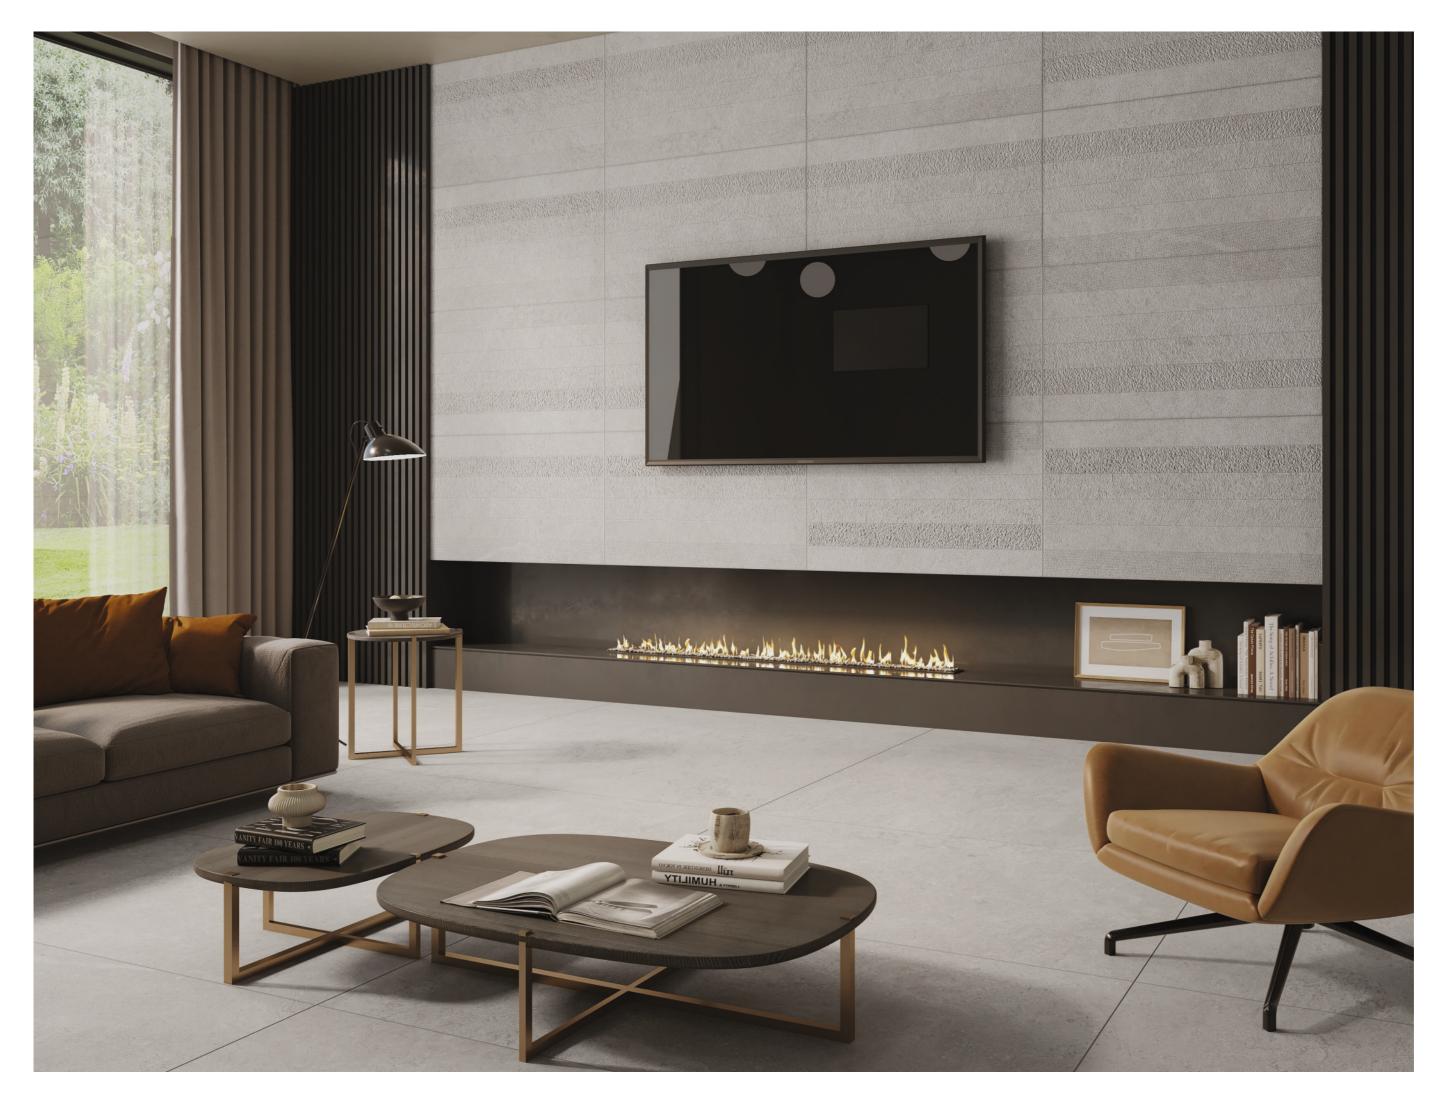

# ADVANCED and performing SURFACES

The Robust Collection features a durable, scratch-resistant surface with a soft touch feel, making it ideal for heavy traffic areas and wall applications. Its color body adds to its resilience, & combining it with punch decors can highlight walls effectively.