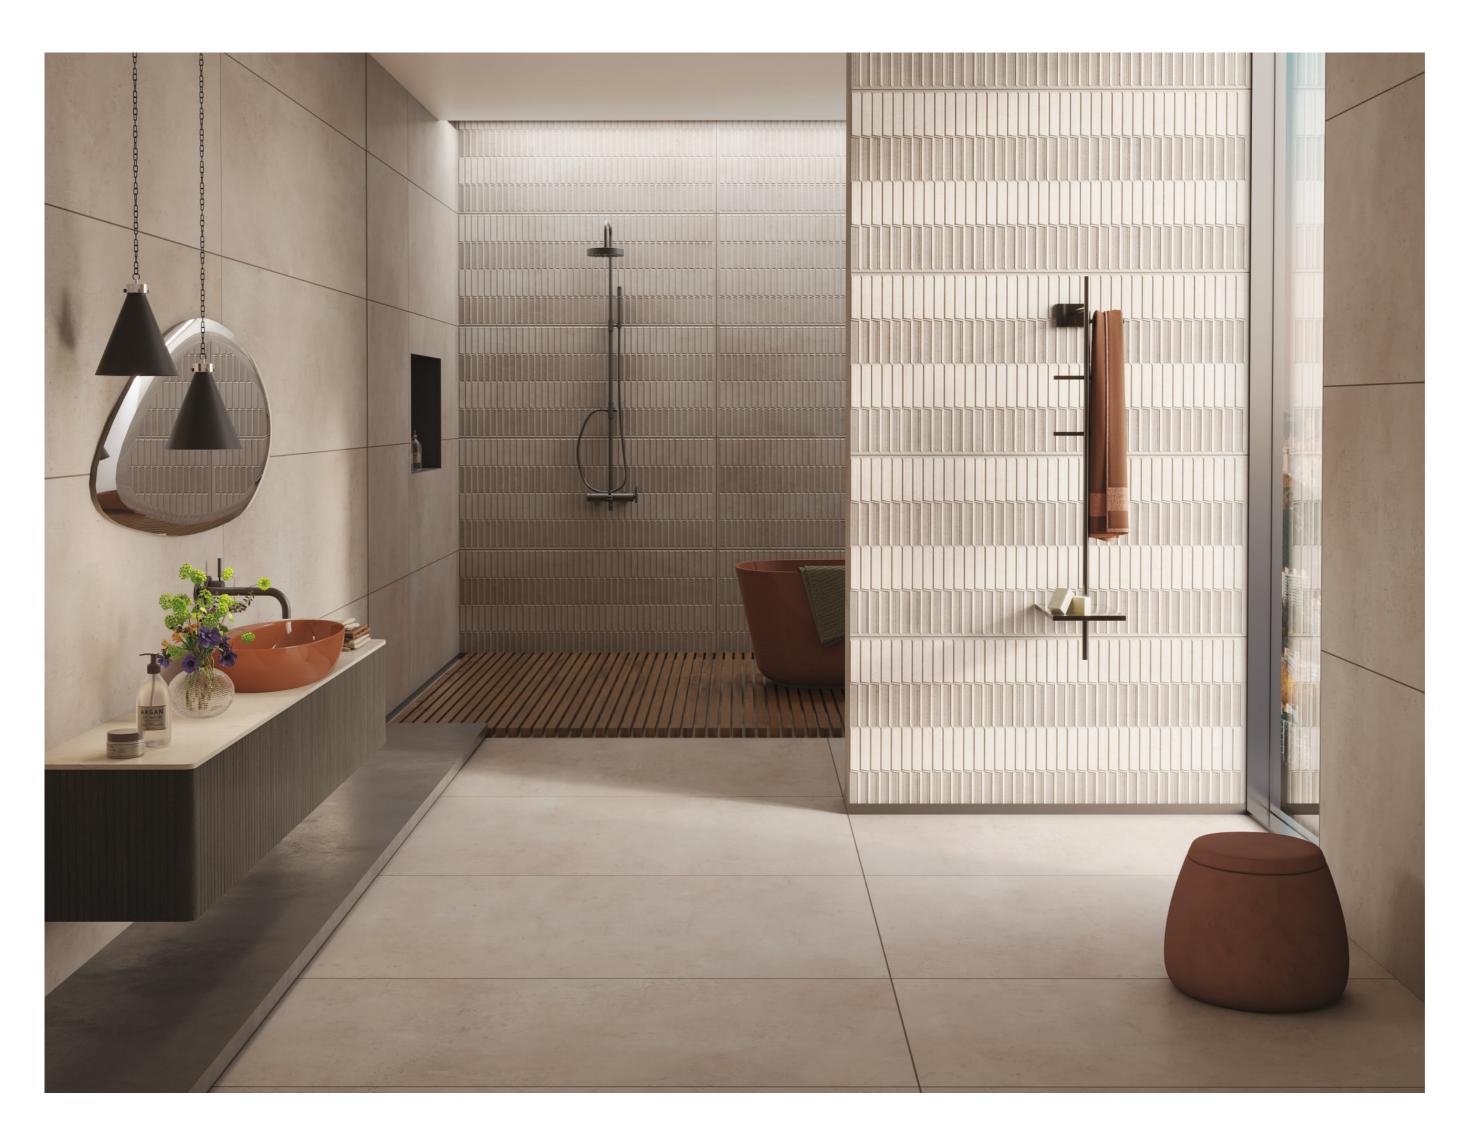

# ADVANCED and performing SURFACES

The Robust Collection features a durable, scratch-resistant surface with a soft touch feel, making it ideal for heavy traffic areas and wall applications. Its color body adds to its resilience, & combining it with punch decors can highlight walls effectively.

60x120cm | color body