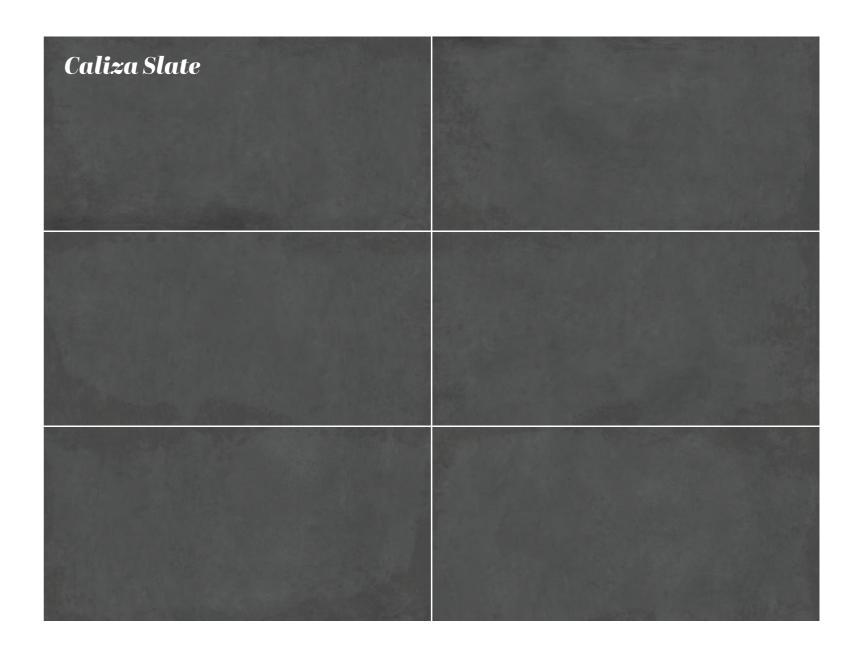

### Caliza Series

Elevate your space with the natural allure of the Caliza Series, showcasing Copper, Pearl, Sand, Slate, and Space tiles that bring a touch of earthy elegance to your interiors.

### Caliza Slate Art

### 60x120cm Color body 08 Random