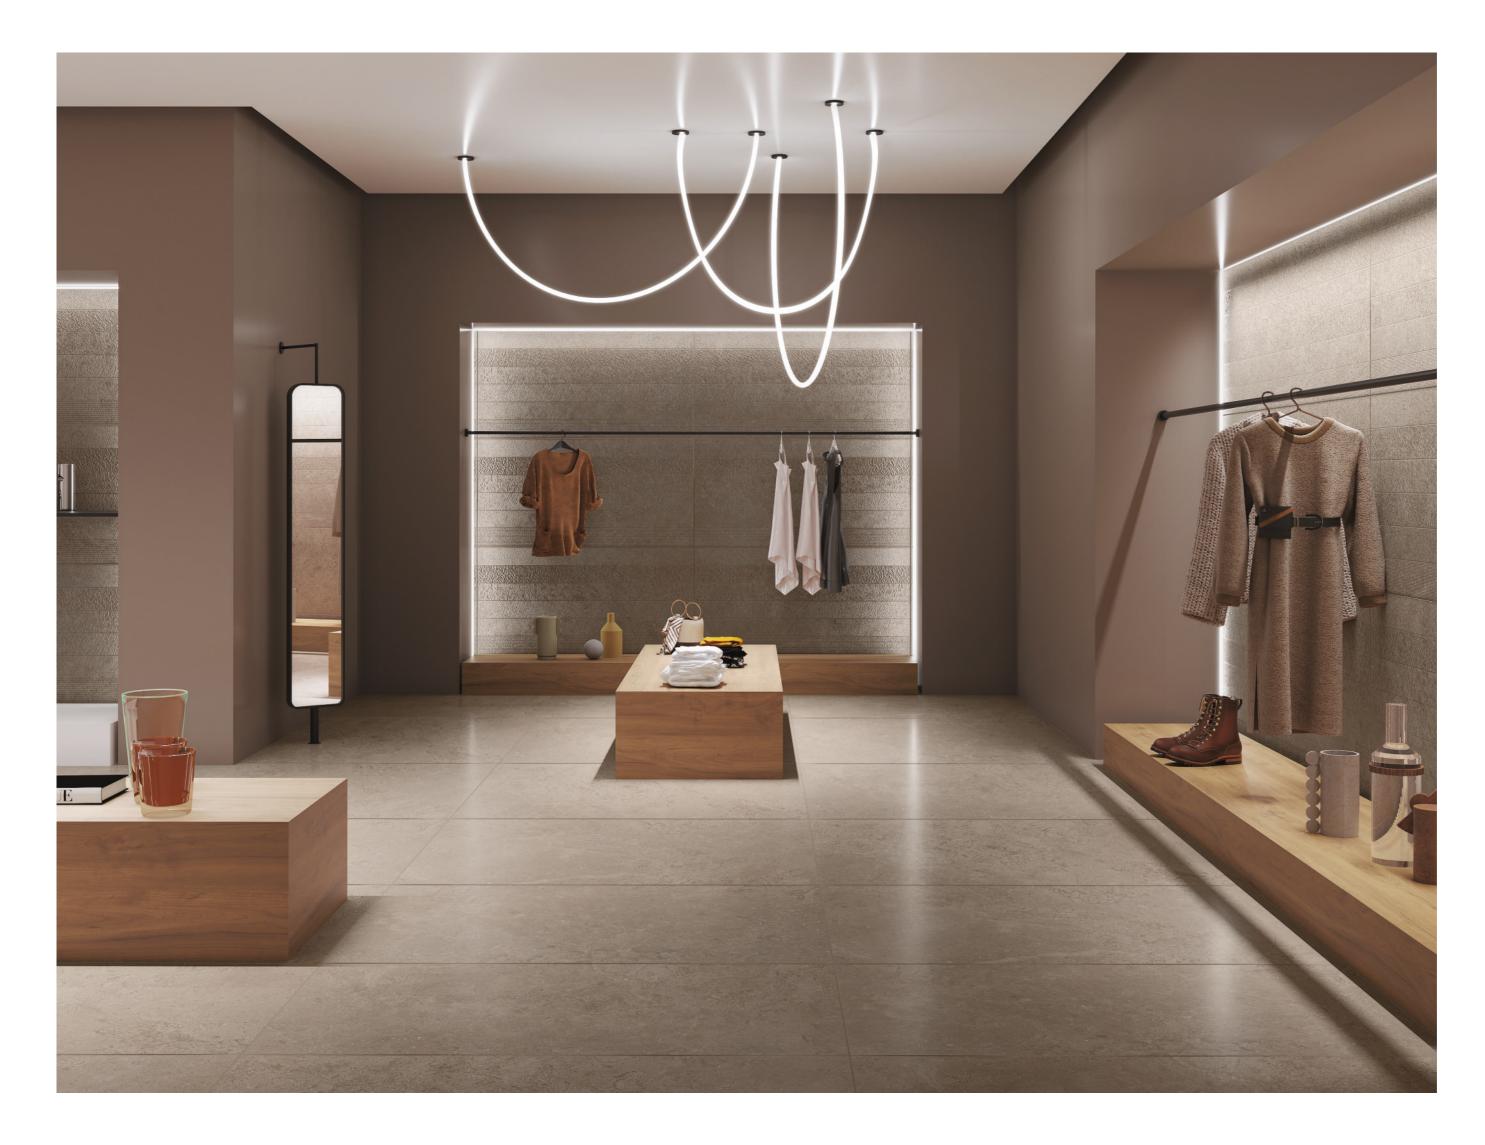

# ADVANCED and performing SURFACES

The Robust Collection features a durable, scratch-resistant surface with a soft touch feel, making it ideal for heavy traffic areas and wall applications. Its color body adds to its resilience, & combining it with punch decors can highlight walls effectively.

60x120cm | color body