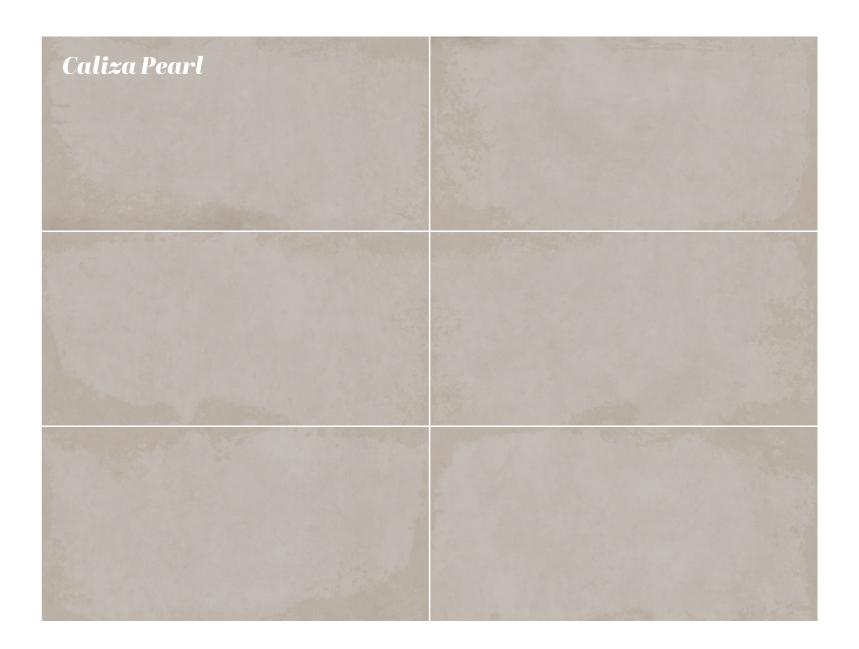

### Caliza Series

Elevate your space with the natural allure of the Caliza Series, showcasing Copper, Pearl, Sand, Slate, and Space tiles that bring a touch of earthy elegance to your interiors.

### Caliza Pearl Art