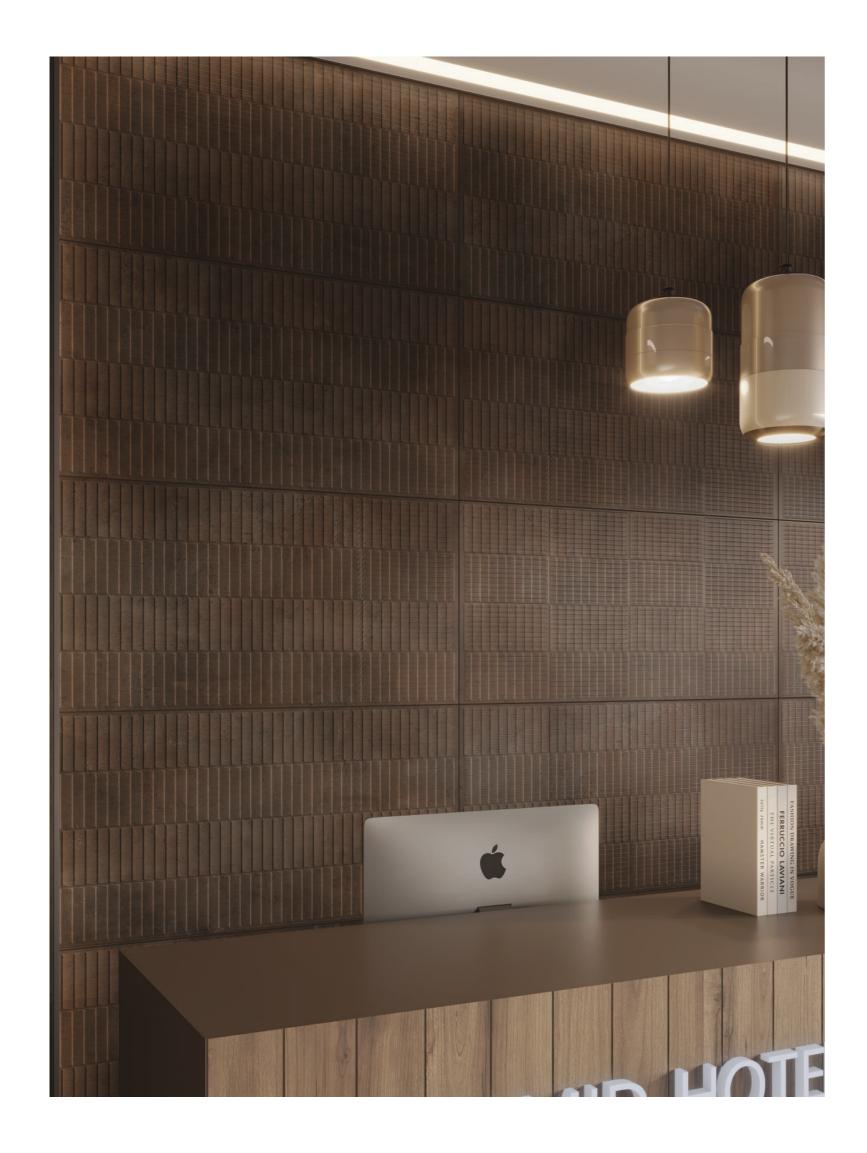

# ADVANCED and performing SURFACES

The Robust Collection features a durable, scratch-resistant surface with a soft touch feel, making it ideal for heavy traffic areas and wall applications. Its color body adds to its resilience, & combining it with punch decors can highlight walls effectively.

### **Endura Series**

Discover the enduring charm of the Endura Series, where Brown, Gris, Moka, Tan, and Teal tiles unite to create a timeless and resilient foundation for your living spaces.