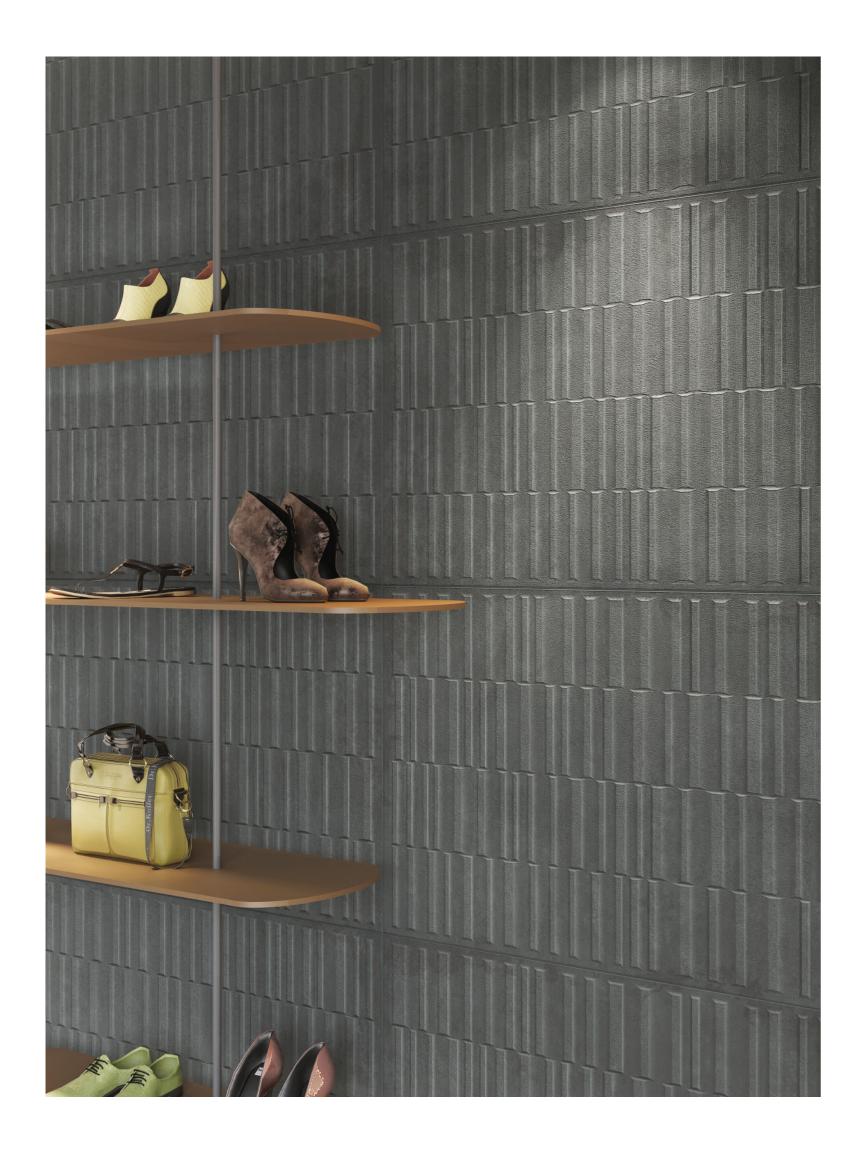

# ADVANCED and performing SURFACES

The Robust Collection features a durable, scratch-resistant surface with a soft touch feel, making it ideal for heavy traffic areas and wall applications. Its color body adds to its resilience, & combining it with punch decors can highlight walls effectively.

60x120cm | color body