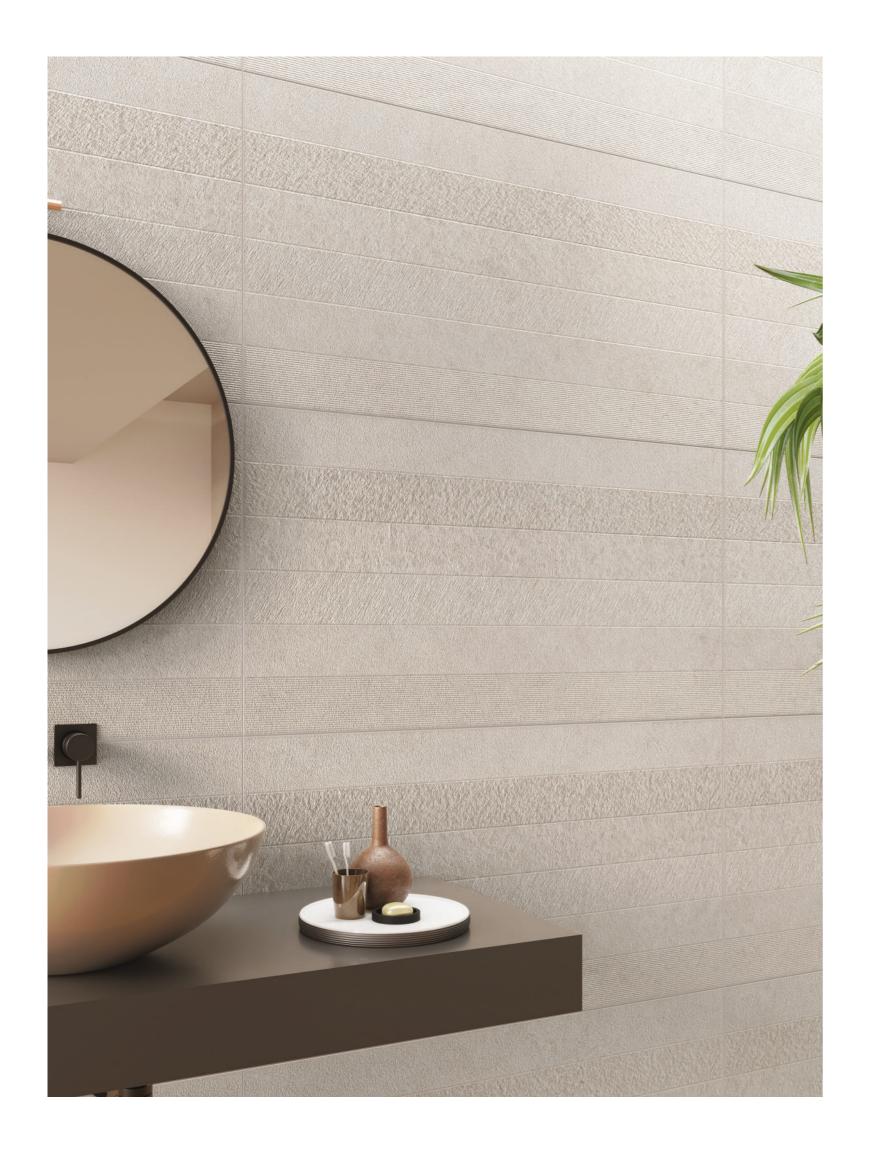

# ADVANCED and performing SURFACES

The Robust Collection features a durable, scratch-resistant surface with a soft touch feel, making it ideal for heavy traffic areas and wall applications. Its color body adds to its resilience, & combining it with punch decors can highlight walls effectively.

60x120cm | color body