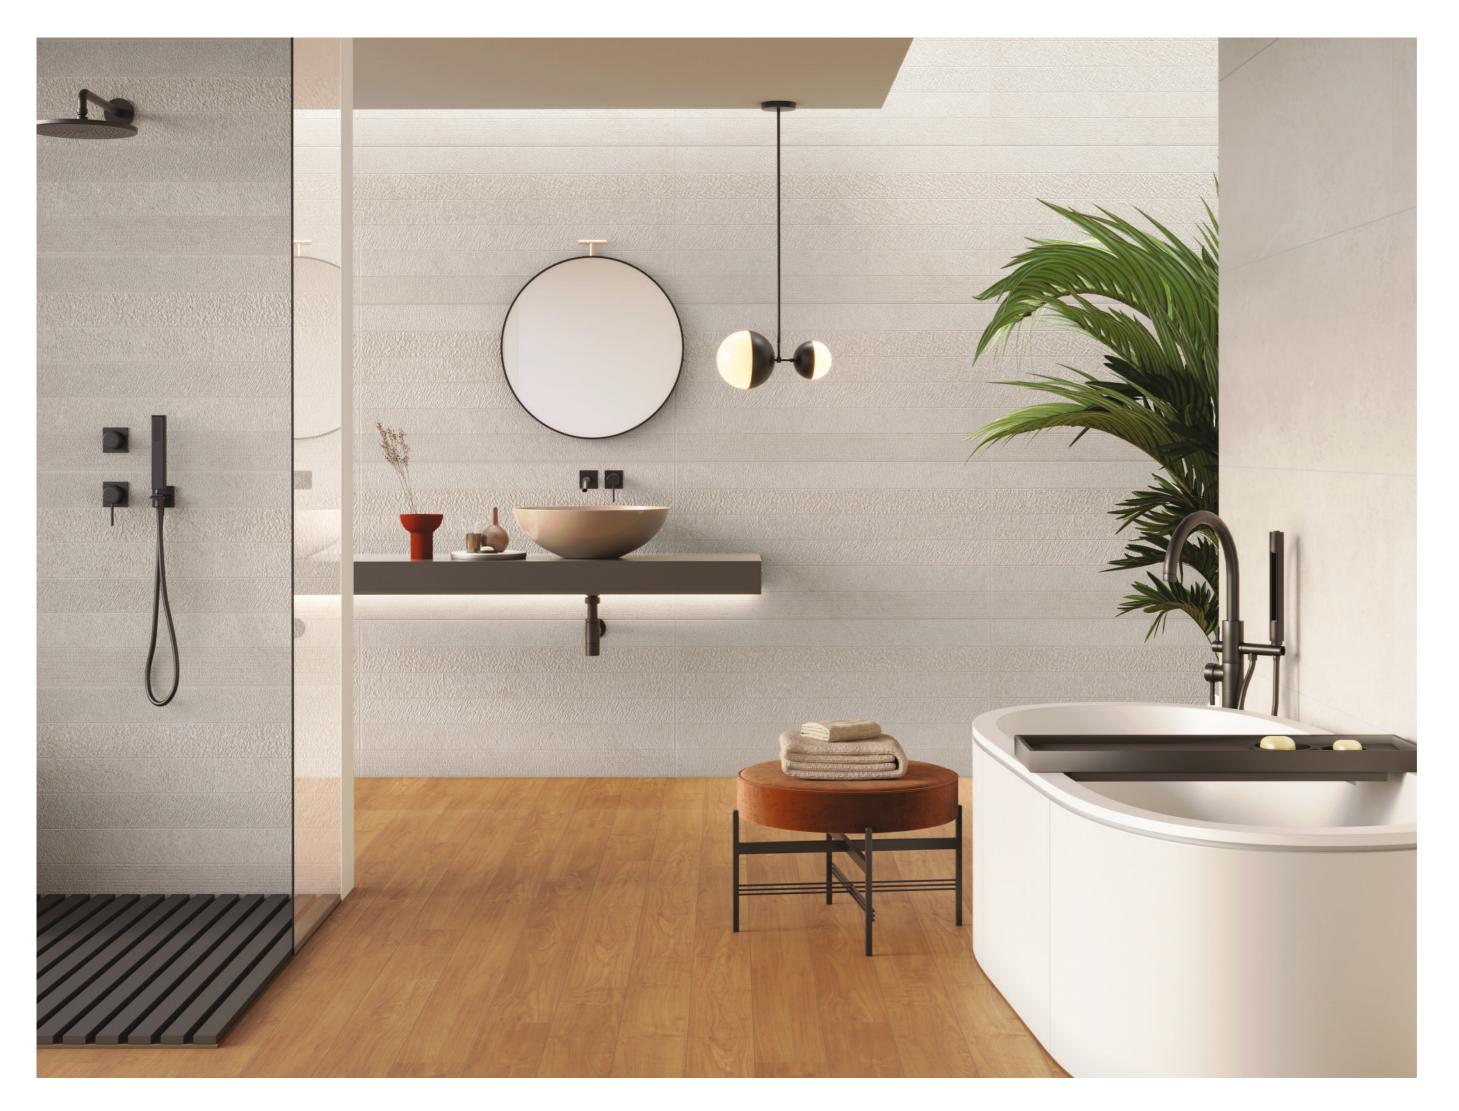

# ADVANCED and performing SURFACES

The Robust Collection features a durable, scratch-resistant surface with a soft touch feel, making it ideal for heavy traffic areas and wall applications. Its color body adds to its resilience, & combining it with punch decors can highlight walls effectively.

60x120cm | color body