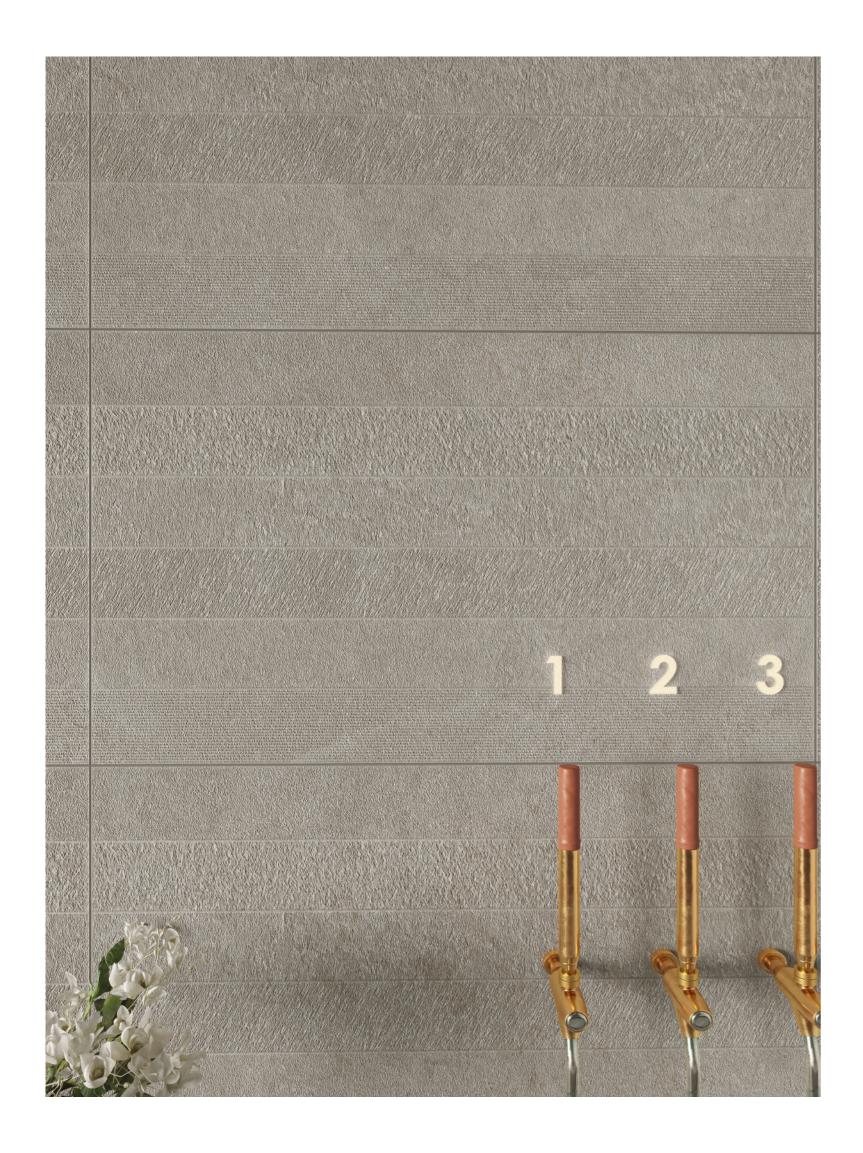

# ADVANCED and performing SURFACES

The Robust Collection features a durable, scratch-resistant surface with a soft touch feel, making it ideal for heavy traffic areas and wall applications. Its color body adds to its resilience, & combining it with punch decors can highlight walls effectively.

60x120cm | color body