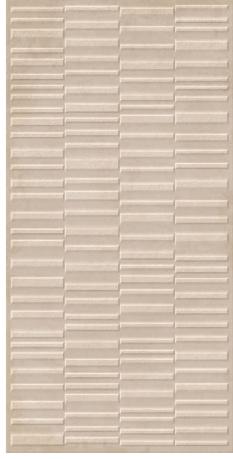

# ADVANCED and performing SURFACES

The Robust Collection features a durable, scratch-resistant surface with a soft touch feel, making it ideal for heavy traffic areas and wall applications. Its color body adds to its resilience, & combining it with punch decors can highlight walls effectively.

60x120cm | color body