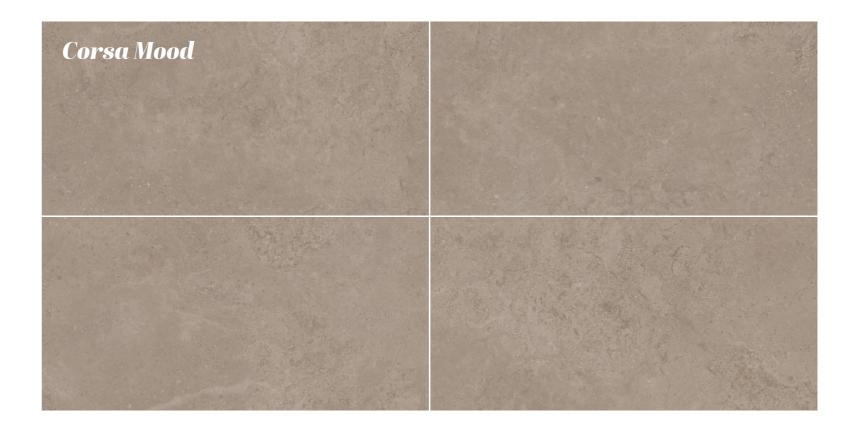

### Corsa Series

Embark on a journey of style with the Corsa Series, featuring a versatile palette of Ash, Beige, Gris, Mist, and Mood tiles that add sophistication and character to any setting.

### 60x120cm Color body 04 Random

### Corsa Mood Art