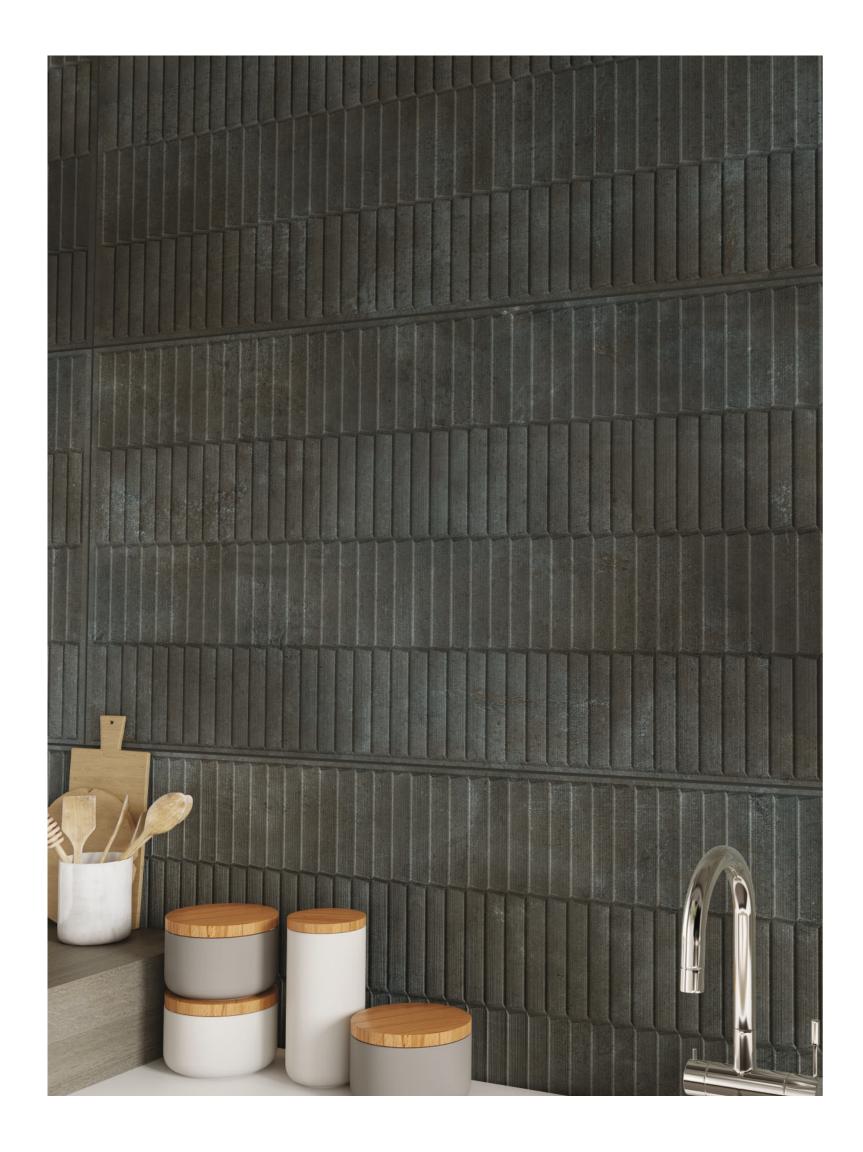

# ADVANCED and performing SURFACES

The Robust Collection features a durable, scratch-resistant surface with a soft touch feel, making it ideal for heavy traffic areas and wall applications. Its color body adds to its resilience, & combining it with punch decors can highlight walls effectively.

60x120cm | color body