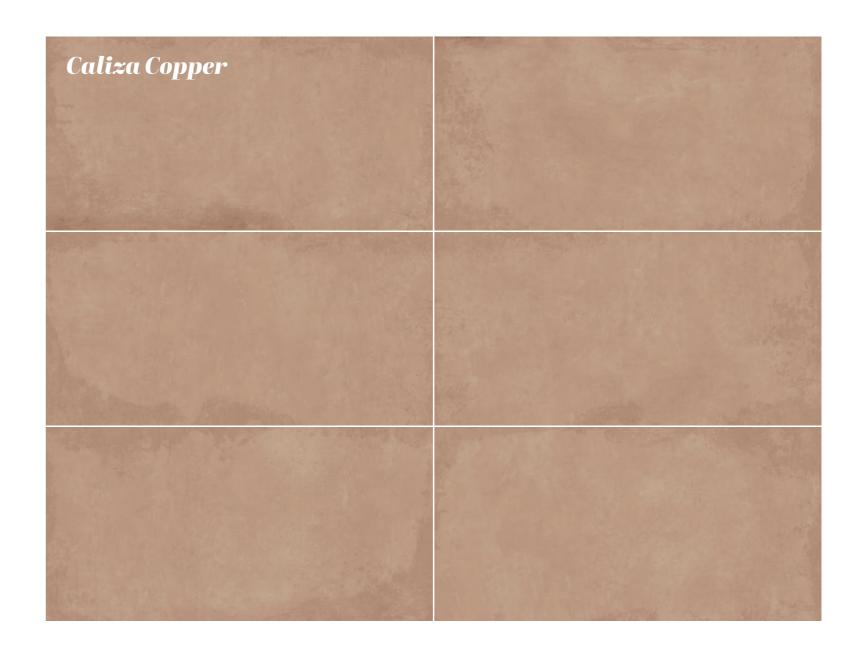

### Caliza Series

Elevate your space with the natural allure of the Caliza Series, showcasing Copper, Pearl, Sand, Slate, and Space tiles that bring a touch of earthy elegance to your interiors.

### 60x120cm Color body 08 Random

### Caliza Copper Art