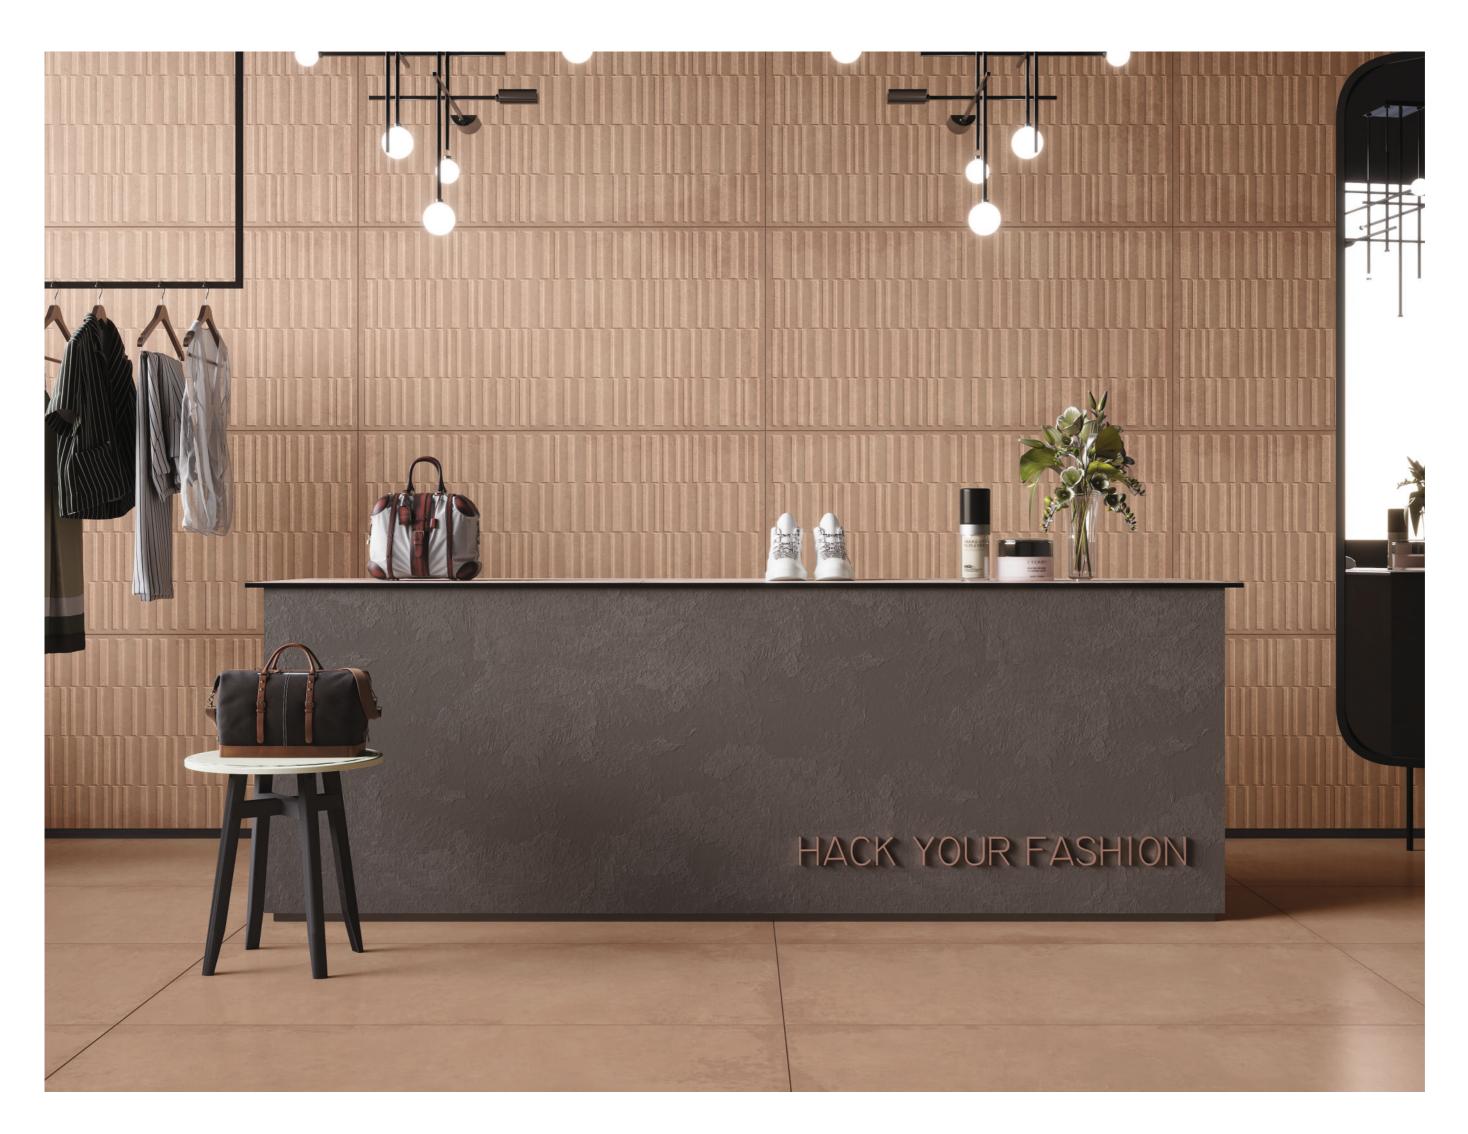

# ADVANCED and performing SURFACES

The Robust Collection features a durable, scratch-resistant surface with a soft touch feel, making it ideal for heavy traffic areas and wall applications. Its color body adds to its resilience, & combining it with punch decors can highlight walls effectively.

60x120cm | color body