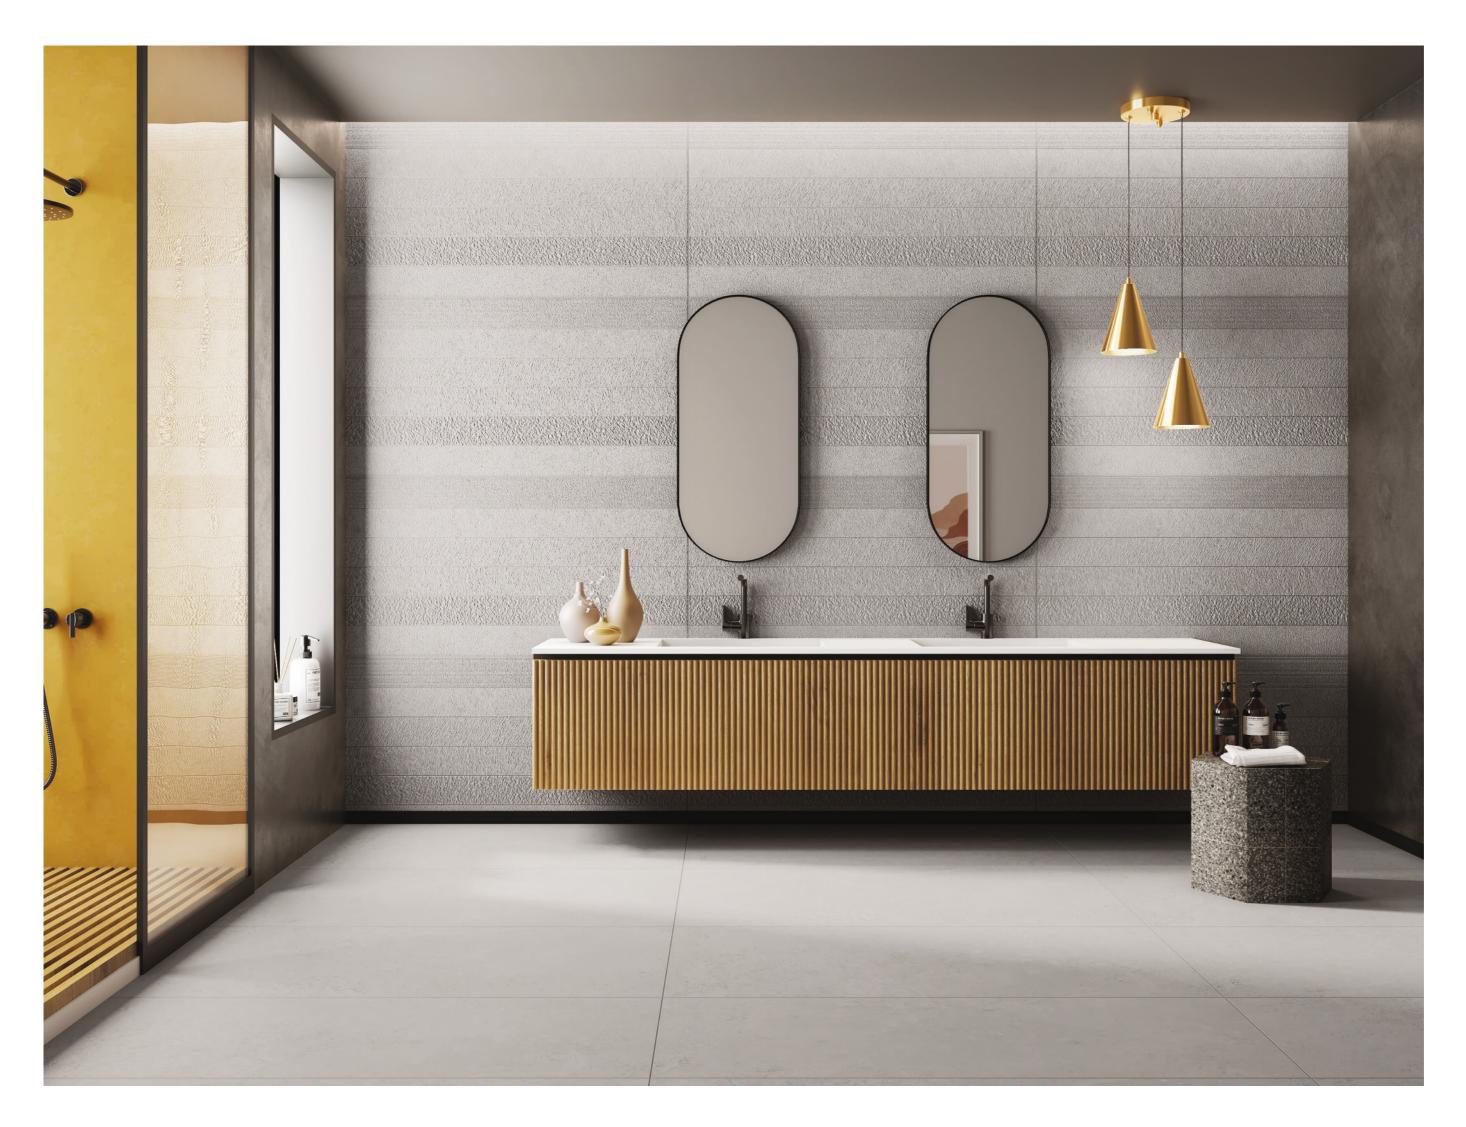

# ADVANCED and performing SURFACES

The Robust Collection features a durable, scratch-resistant surface with a soft touch feel, making it ideal for heavy traffic areas and wall applications. Its color body adds to its resilience, & combining it with punch decors can highlight walls effectively.

60x120cm | color body