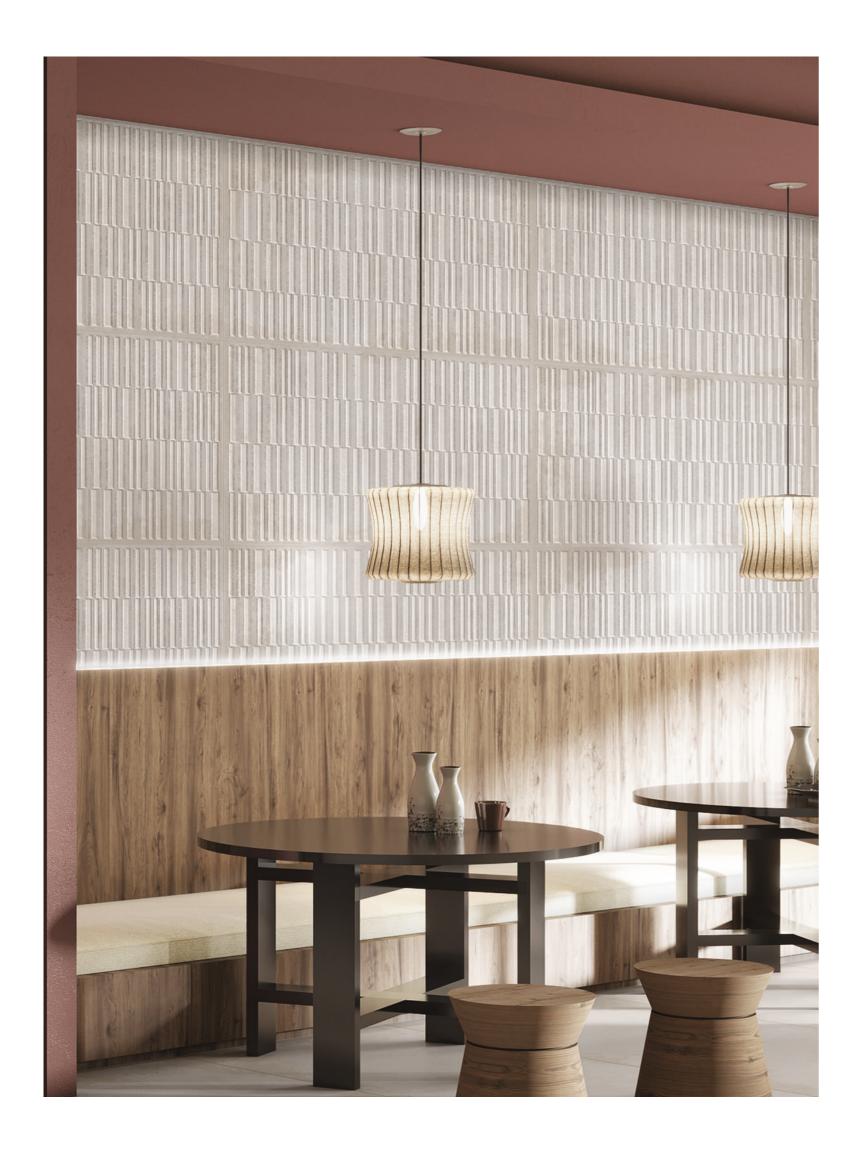

# ADVANCED and performing SURFACES

The Robust Collection features a durable, scratch-resistant surface with a soft touch feel, making it ideal for heavy traffic areas and wall applications. Its color body adds to its resilience, & combining it with punch decors can highlight walls effectively.

60x120cm | color body