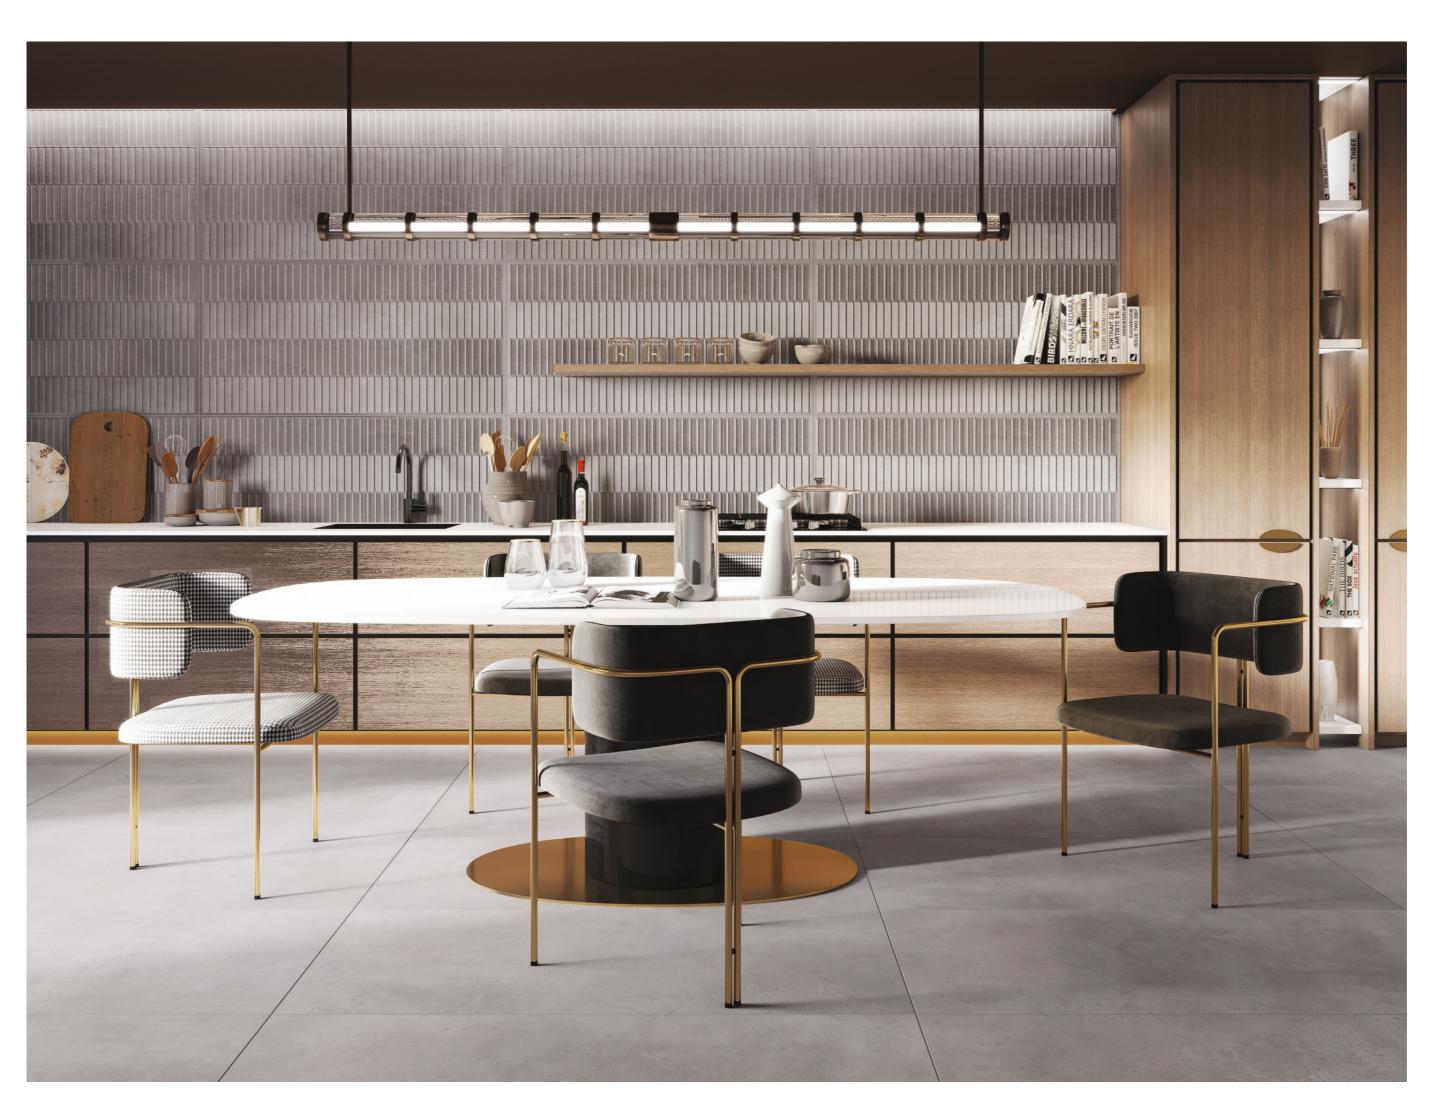

# ADVANCED and performing SURFACES

The Robust Collection features a durable, scratch-resistant surface with a soft touch feel, making it ideal for heavy traffic areas and wall applications. Its color body adds to its resilience, & combining it with punch decors can highlight walls effectively.

60x120cm | color body