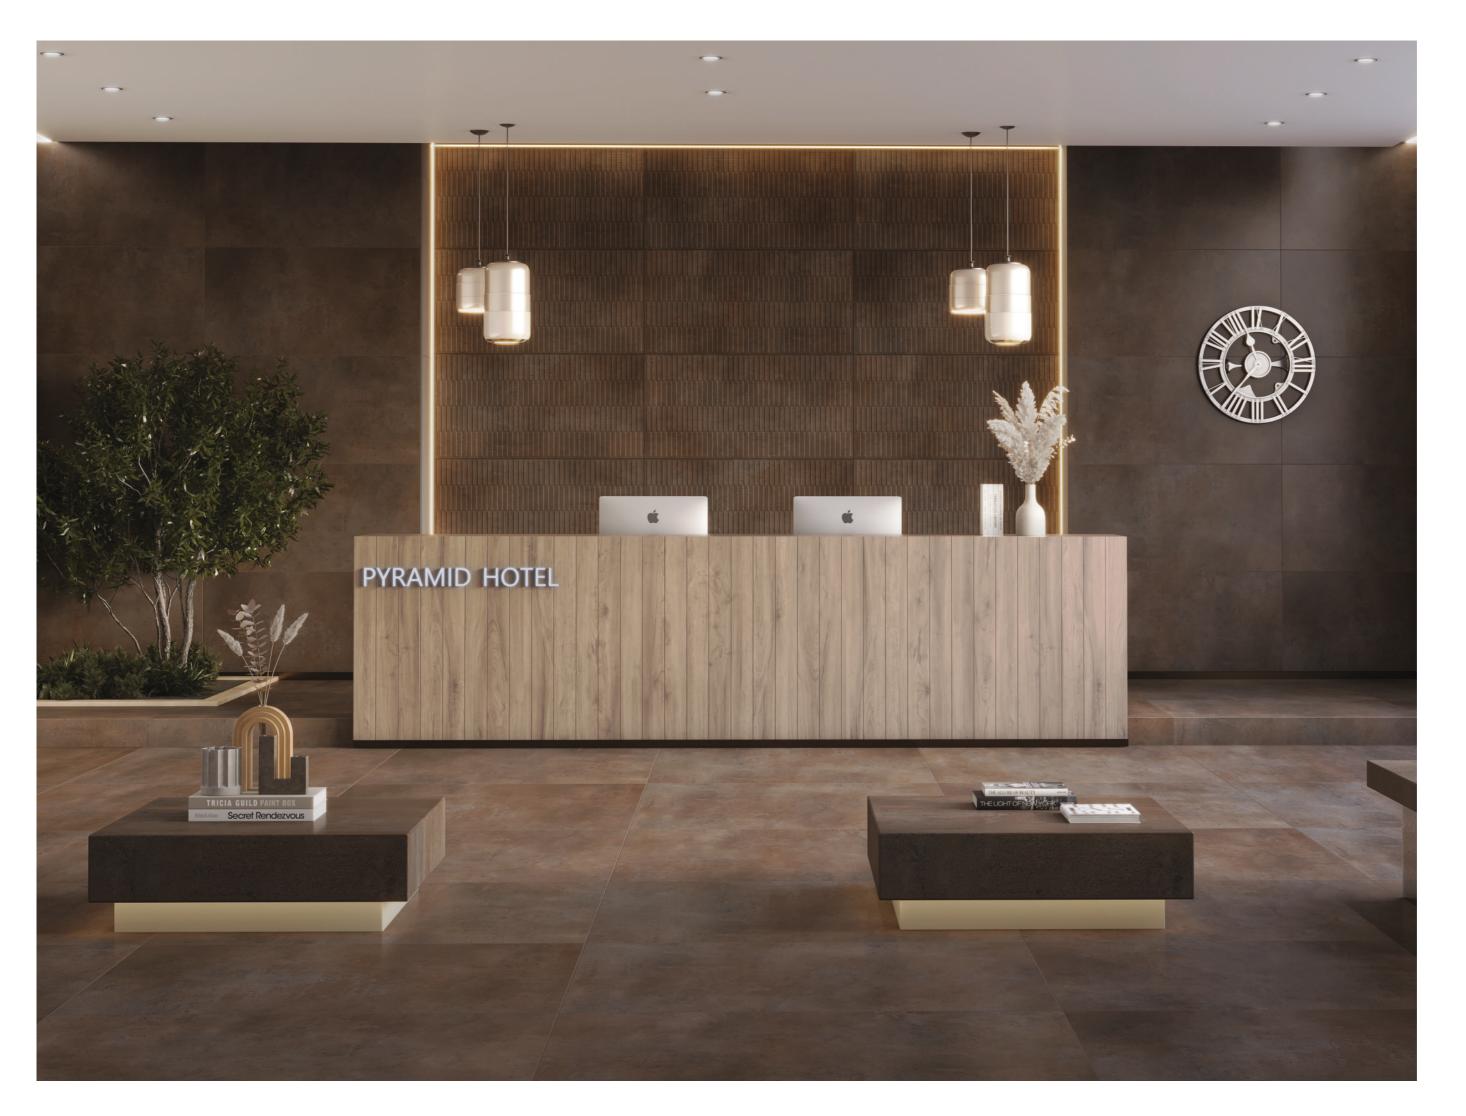

# ADVANCED and performing SURFACES

The Robust Collection features a durable, scratch-resistant surface with a soft touch feel, making it ideal for heavy traffic areas and wall applications. Its color body adds to its resilience, & combining it with punch decors can highlight walls effectively.

60x120cm | color body

### **Endura Series**

Discover the enduring charm of the Endura Series, where Brown, Gris, Moka, Tan, and Teal tiles unite to create a timeless and resilient foundation for your living spaces.