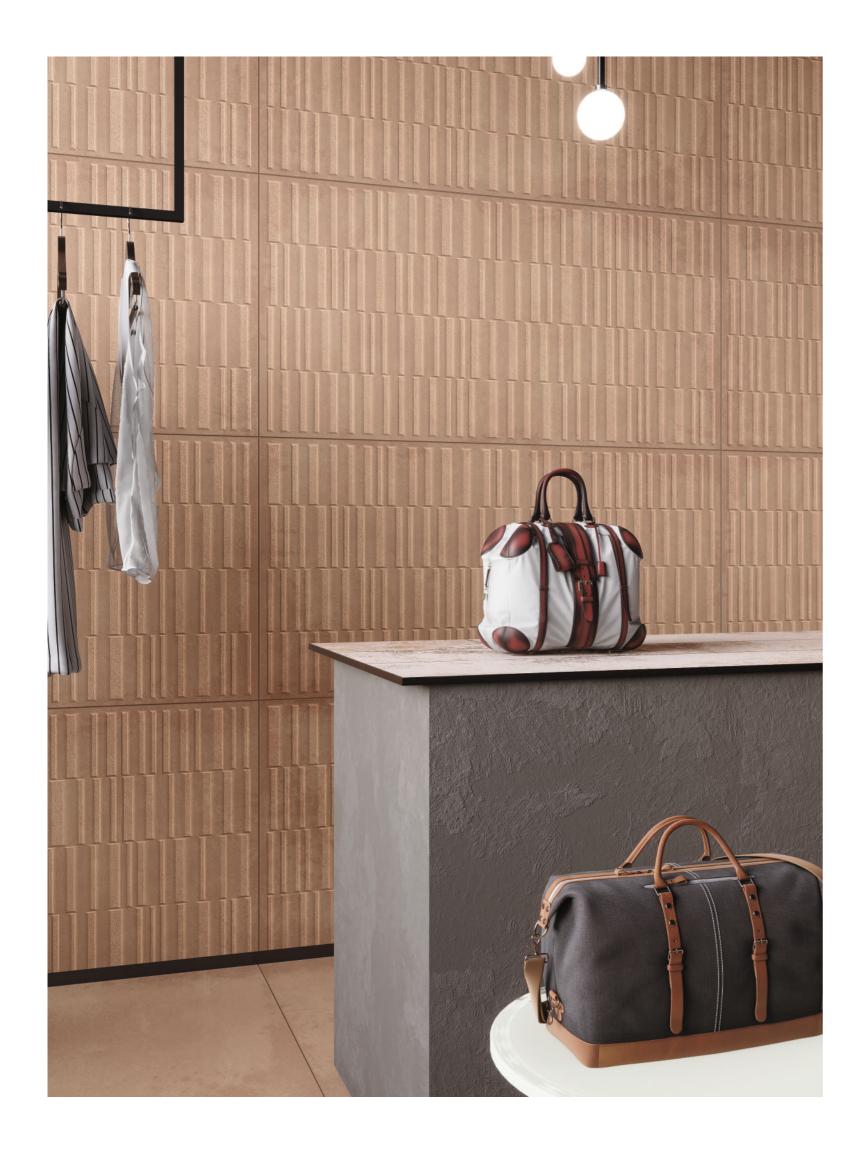

# ADVANCED and performing SURFACES

The Robust Collection features a durable, scratch-resistant surface with a soft touch feel, making it ideal for heavy traffic areas and wall applications. Its color body adds to its resilience, & combining it with punch decors can highlight walls effectively.

60x120cm | color body