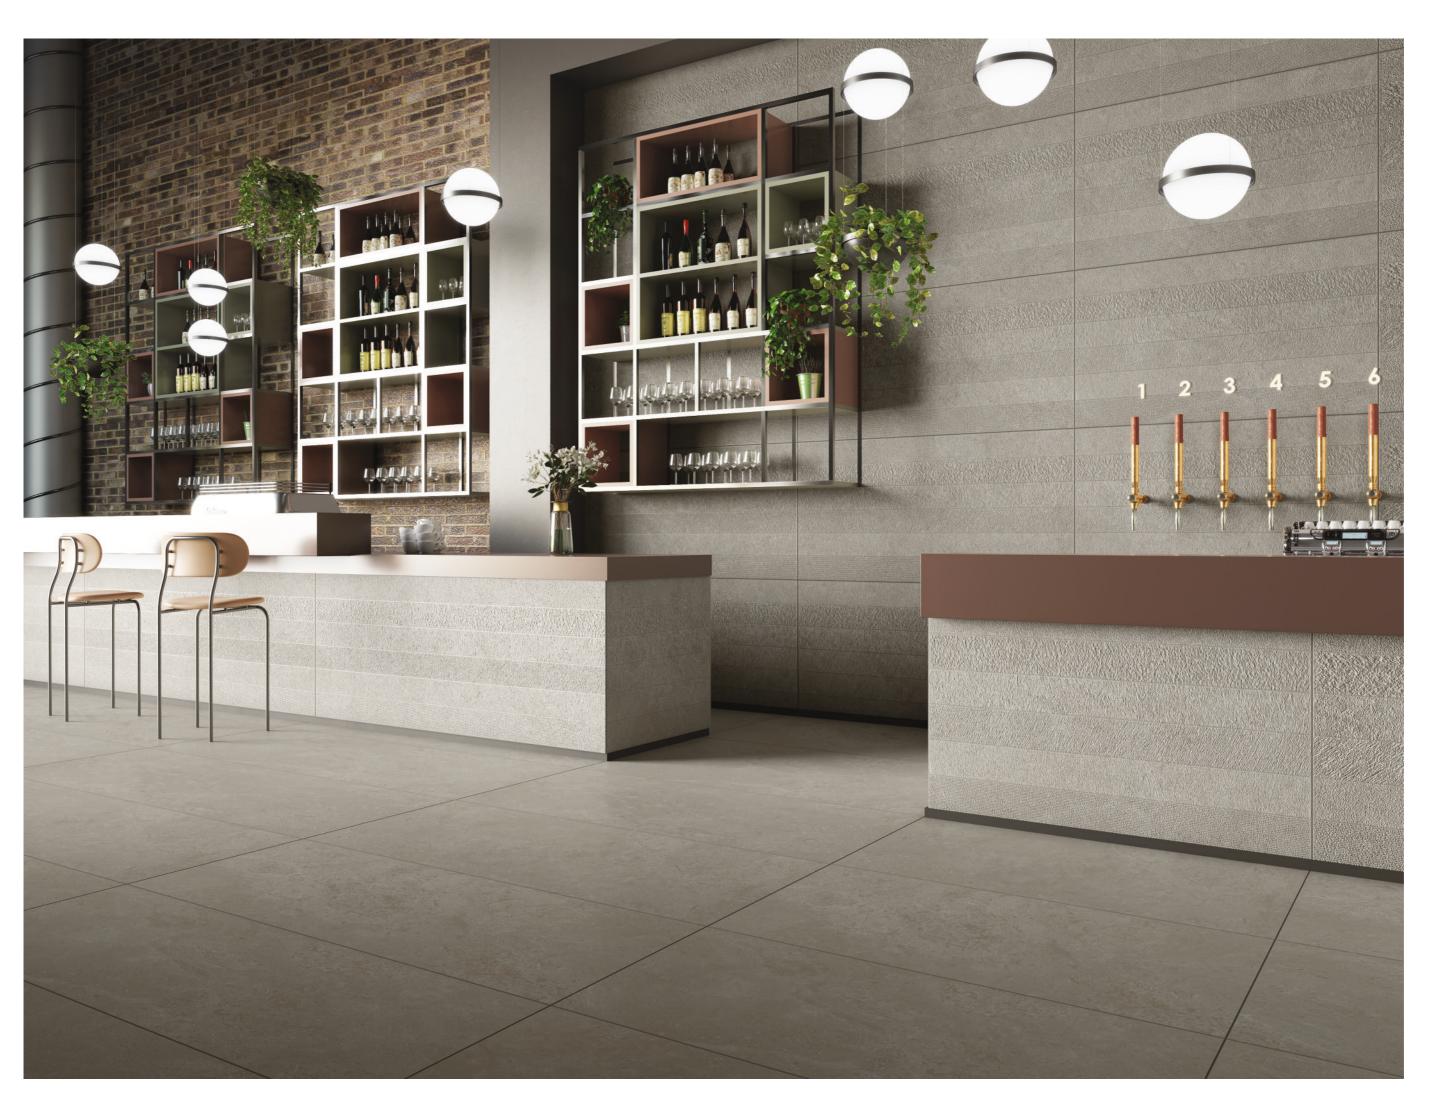

# ADVANCED and performing SURFACES

The Robust Collection features a durable, scratch-resistant surface with a soft touch feel, making it ideal for heavy traffic areas and wall applications. Its color body adds to its resilience, & combining it with punch decors can highlight walls effectively.

60x120cm | color body