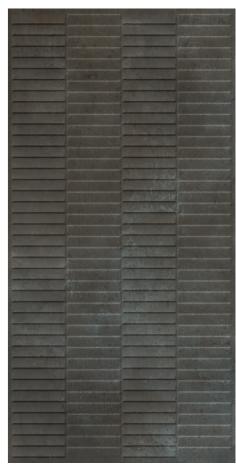

# ADVANCED and performing SURFACES

The Robust Collection features a durable, scratch-resistant surface with a soft touch feel, making it ideal for heavy traffic areas and wall applications. Its color body adds to its resilience, & combining it with punch decors can highlight walls effectively.

60x120cm | color body