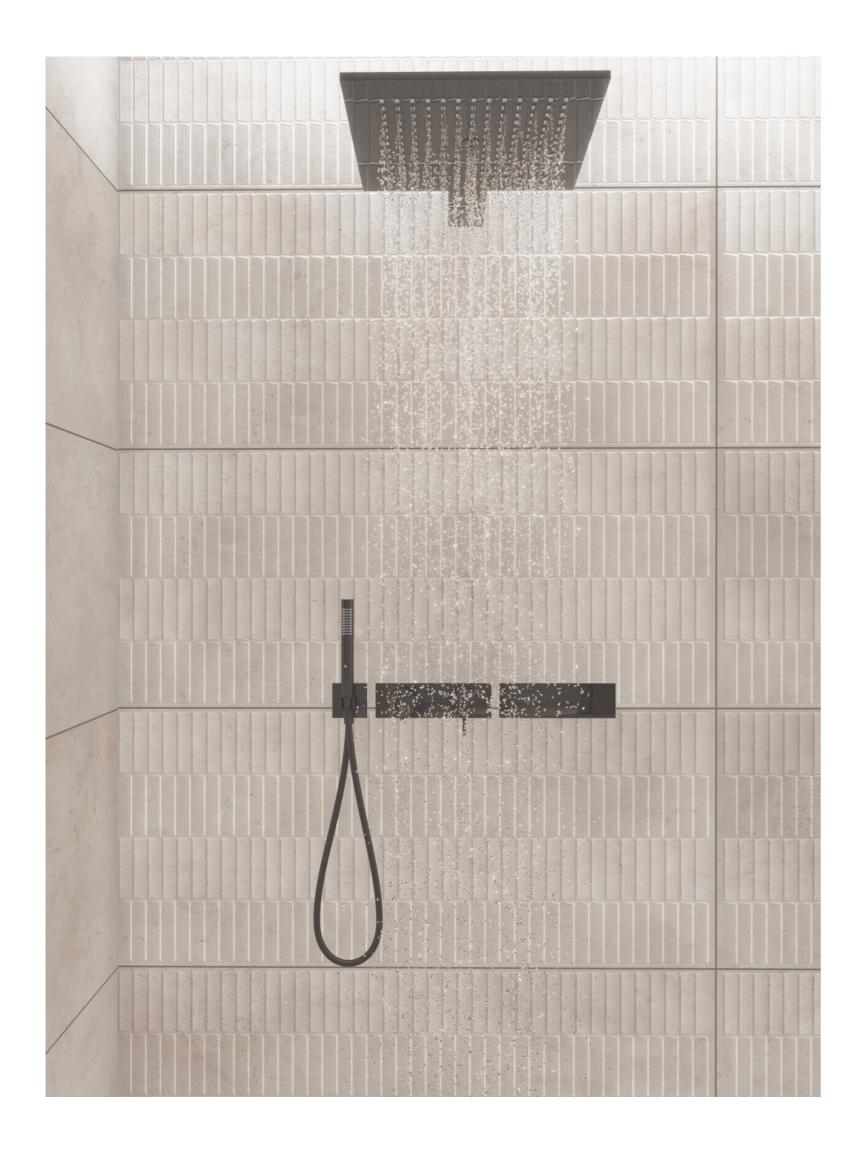

# ADVANCED and performing SURFACES

The Robust Collection features a durable, scratch-resistant surface with a soft touch feel, making it ideal for heavy traffic areas and wall applications. Its color body adds to its resilience, & combining it with punch decors can highlight walls effectively.

60x120cm | color body