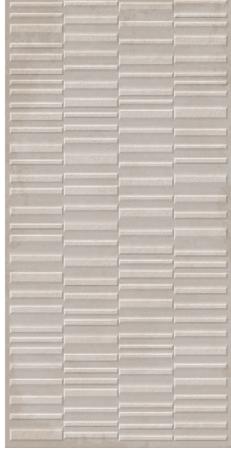

# ADVANCED and performing SURFACES

The Robust Collection features a durable, scratch-resistant surface with a soft touch feel, making it ideal for heavy traffic areas and wall applications. Its color body adds to its resilience, & combining it with punch decors can highlight walls effectively.

60x120cm | color body