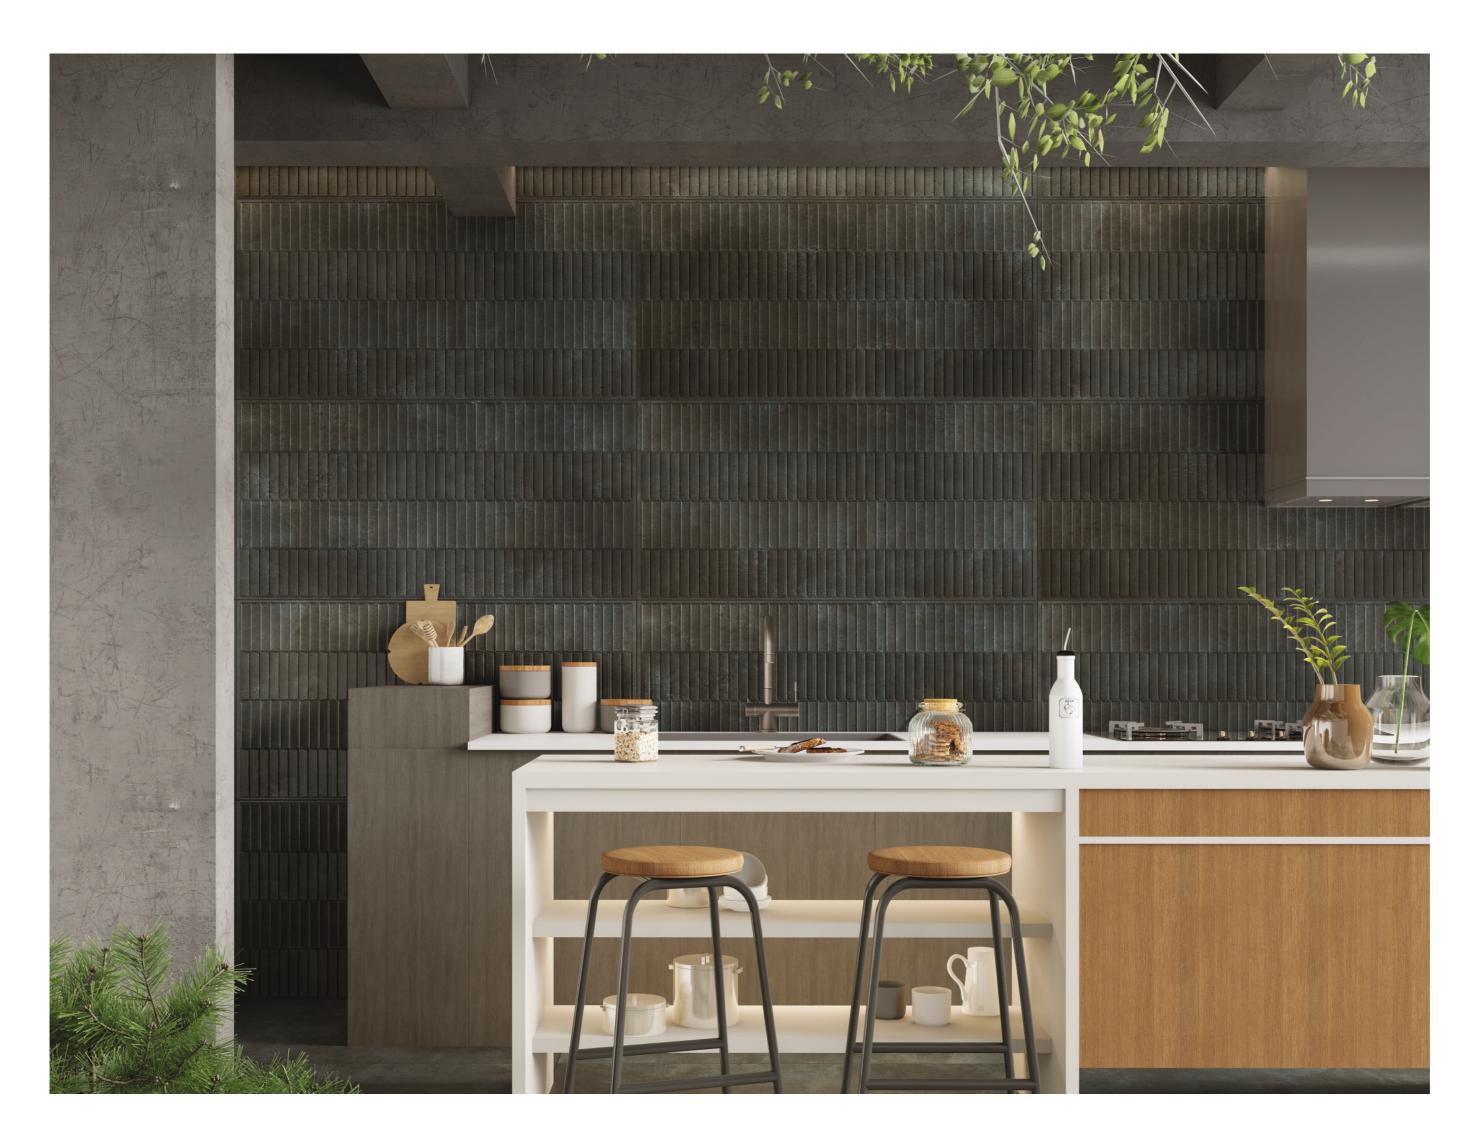

# ADVANCED and performing SURFACES

The Robust Collection features a durable, scratch-resistant surface with a soft touch feel, making it ideal for heavy traffic areas and wall applications. Its color body adds to its resilience, & combining it with punch decors can highlight walls effectively.

60x120cm | color body