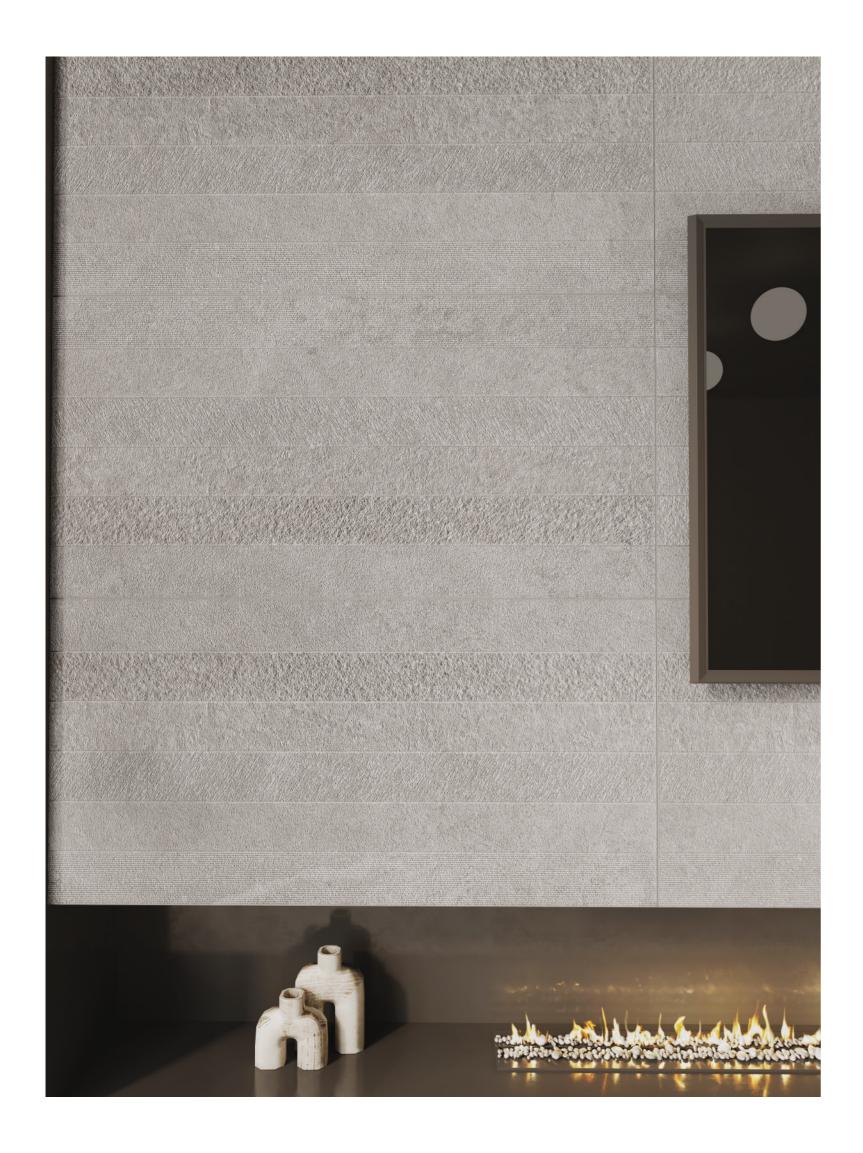

# ADVANCED and performing SURFACES

The Robust Collection features a durable, scratch-resistant surface with a soft touch feel, making it ideal for heavy traffic areas and wall applications. Its color body adds to its resilience, & combining it with punch decors can highlight walls effectively.

60x120cm | color body