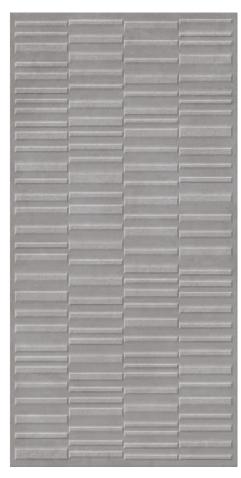

# ADVANCED and performing SURFACES

The Robust Collection features a durable, scratch-resistant surface with a soft touch feel, making it ideal for heavy traffic areas and wall applications. Its color body adds to its resilience, & combining it with punch decors can highlight walls effectively.

60x120cm | color body