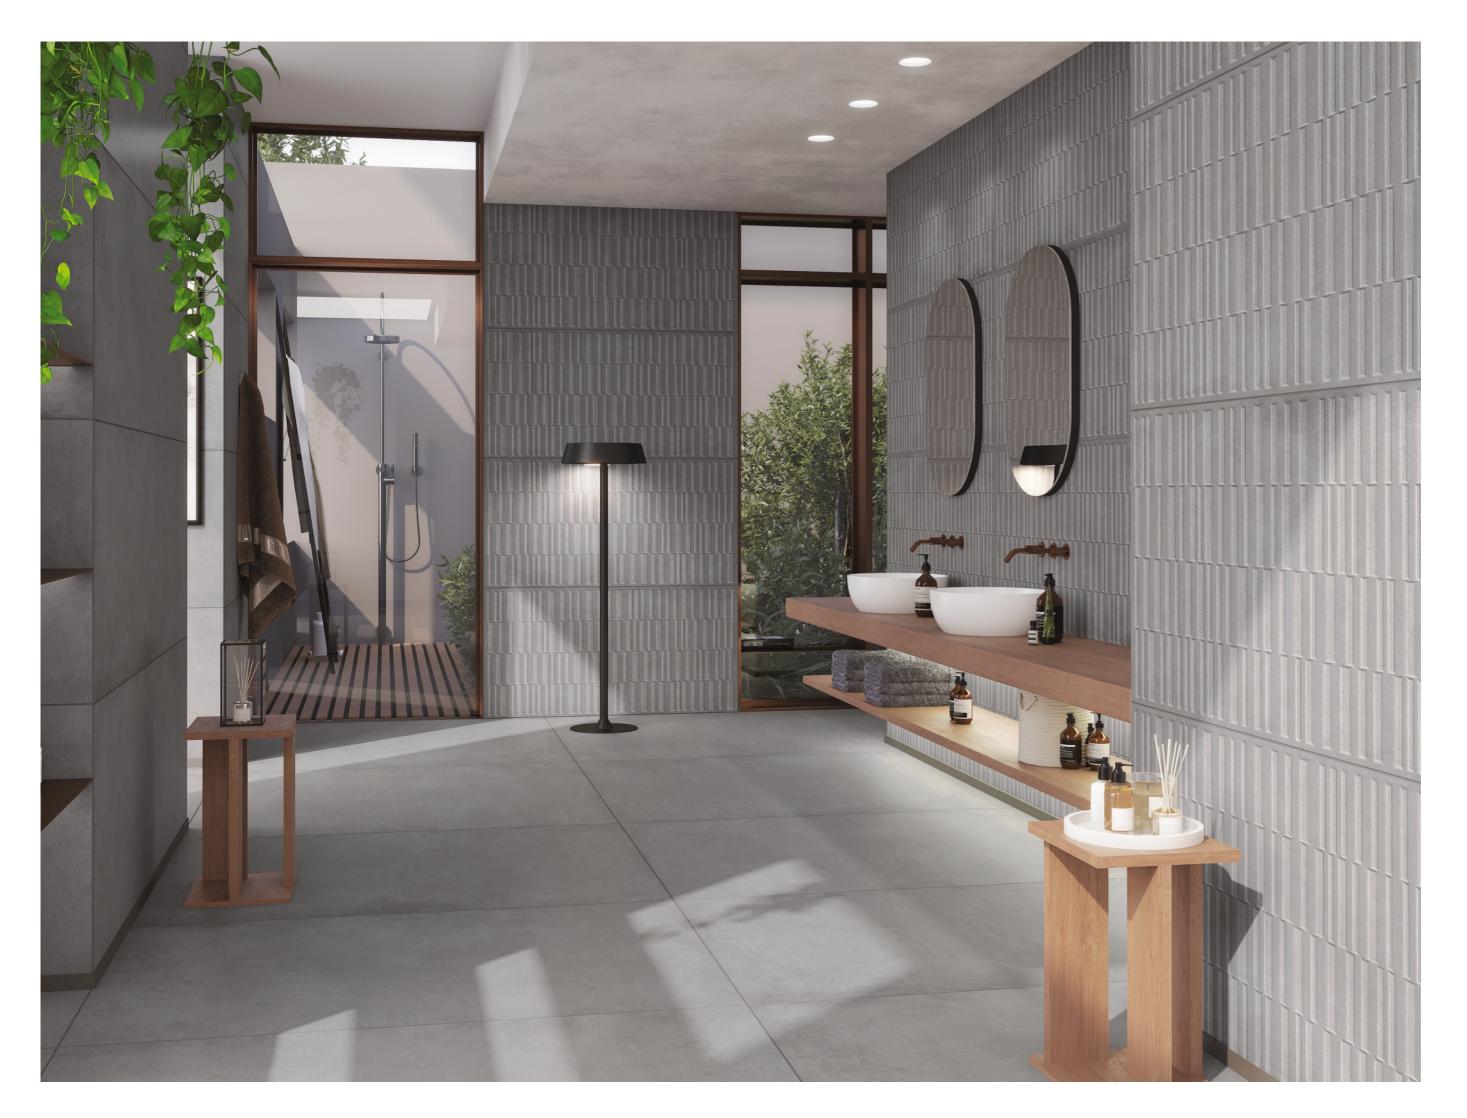

# ADVANCED and performing SURFACES

The Robust Collection features a durable, scratch-resistant surface with a soft touch feel, making it ideal for heavy traffic areas and wall applications. Its color body adds to its resilience, & combining it with punch decors can highlight walls effectively.

60x120cm | color body