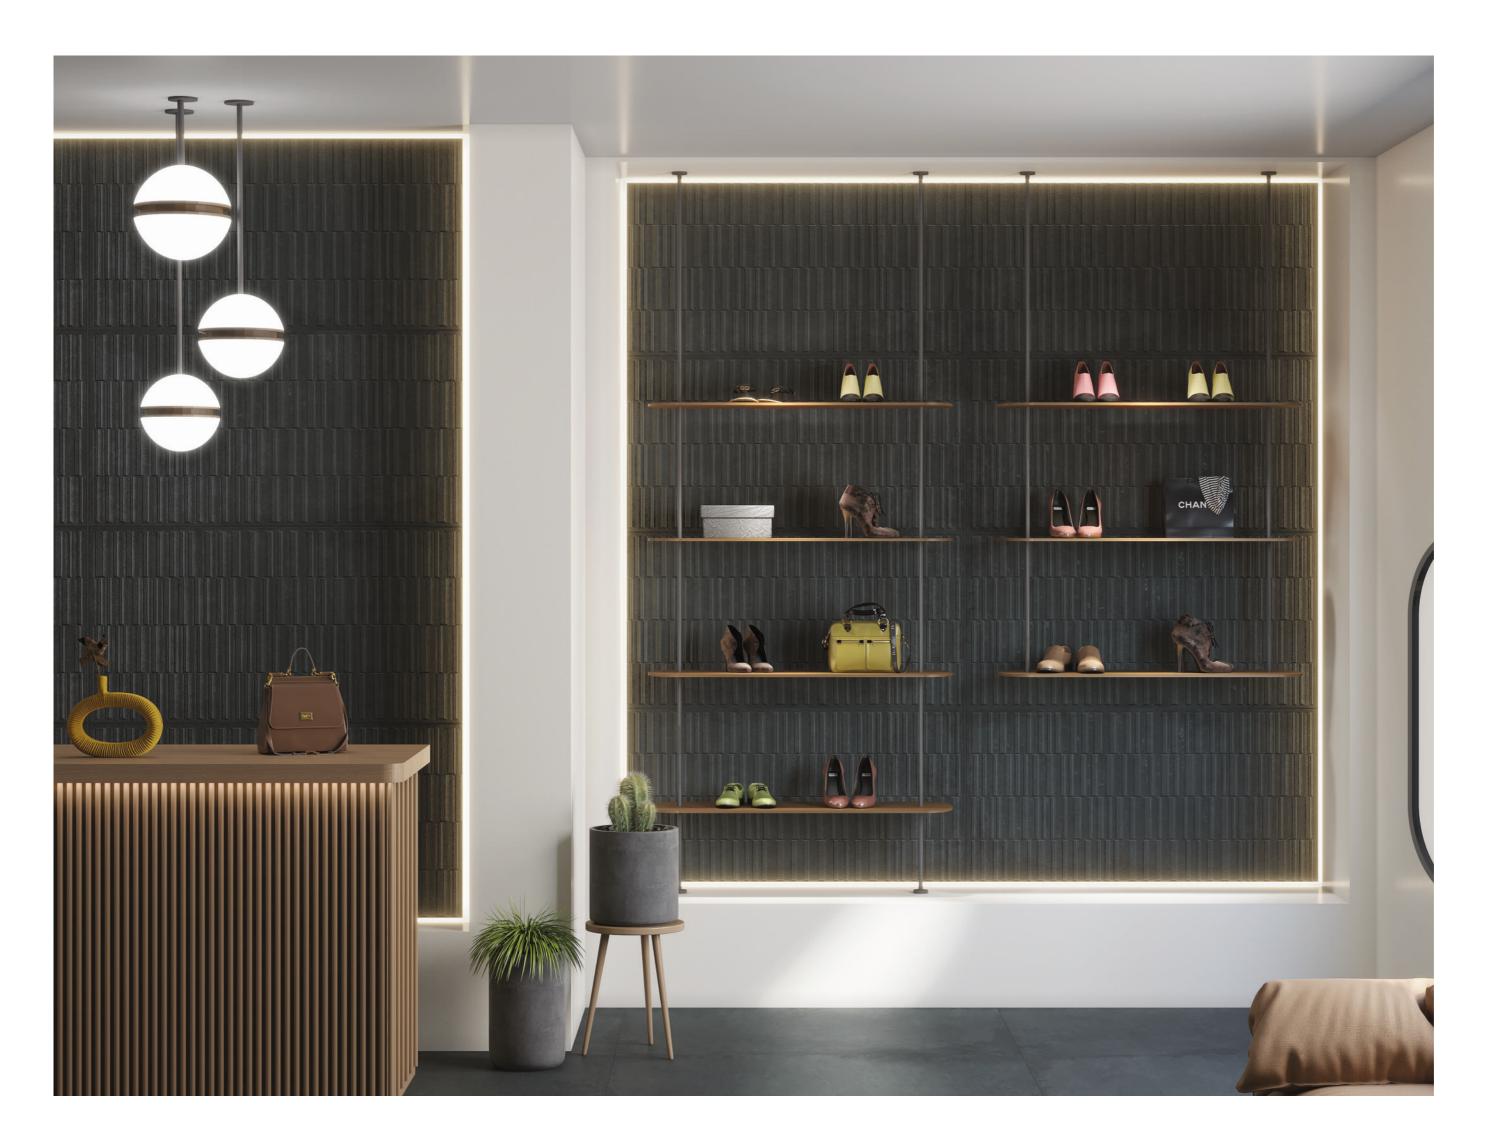

# ADVANCED and performing SURFACES

The Robust Collection features a durable, scratch-resistant surface with a soft touch feel, making it ideal for heavy traffic areas and wall applications. Its color body adds to its resilience, & combining it with punch decors can highlight walls effectively.

60x120cm | color body