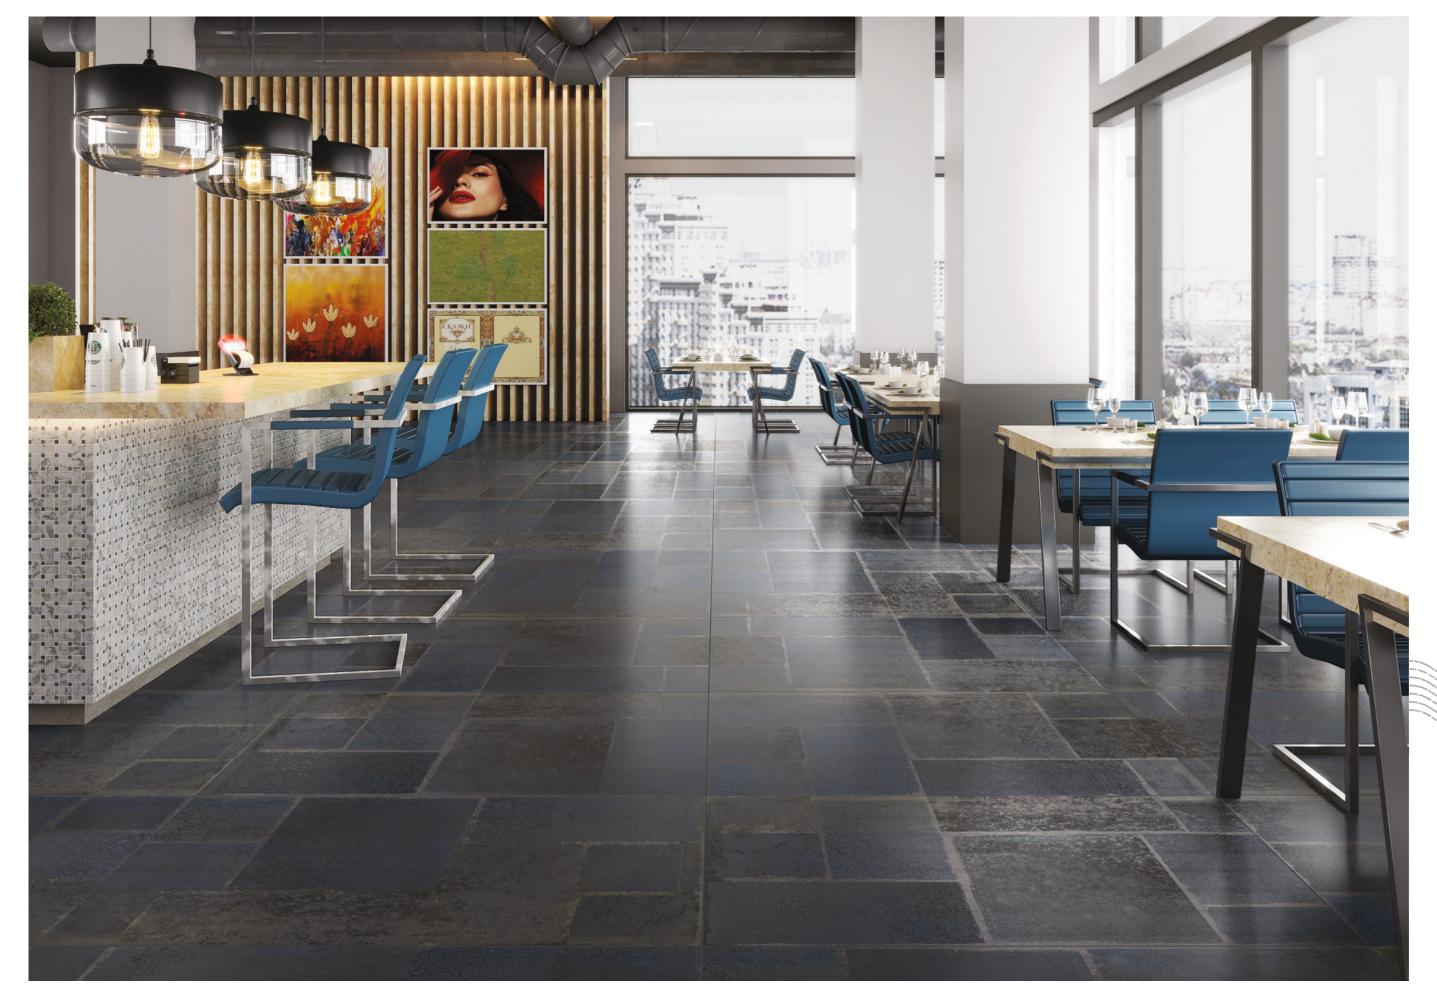

## – Morden Terrazzo Series –

Step into modern sophistication with the Morden Terrazzo Series, featuring Latte and Mist tiles that effortlessly combine style and substance.

Noir

Embrace the charm of the Rustic Series with Noir tiles, adding a touch of drama and character to your interiors.