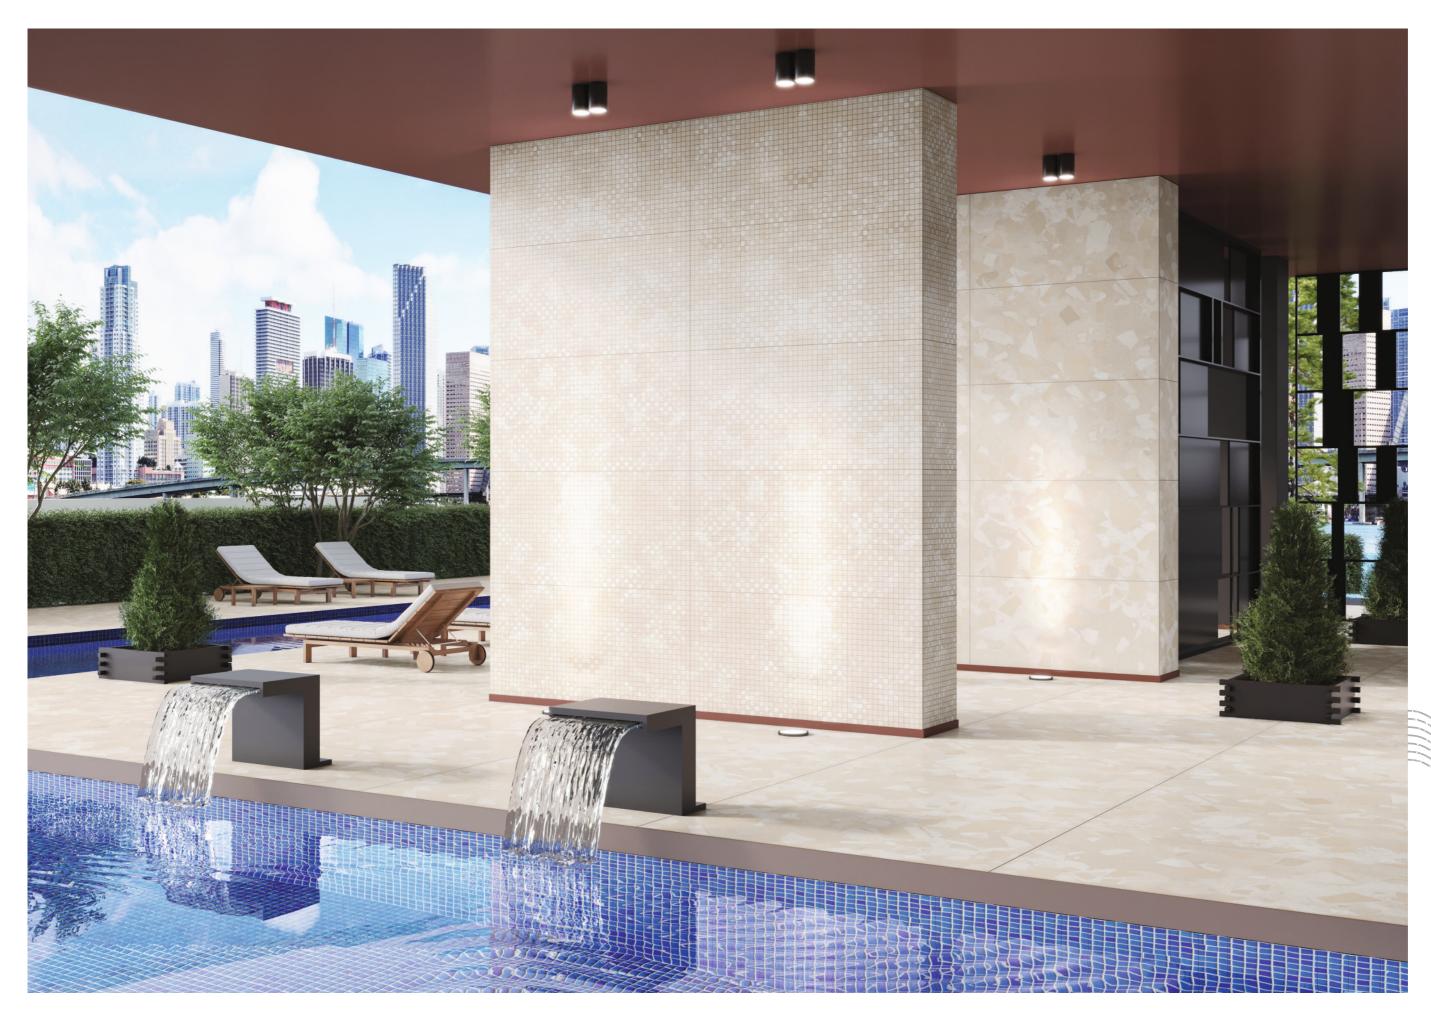

## – Morden Terrazzo Series –

Step into modern sophistication with the Morden Terrazzo Series, featuring Latte and Mist tiles that effortlessly combine style and substance.

Noir

Embrace the charm of the Rustic Series with Noir tiles, adding a touch of drama and character to your interiors.