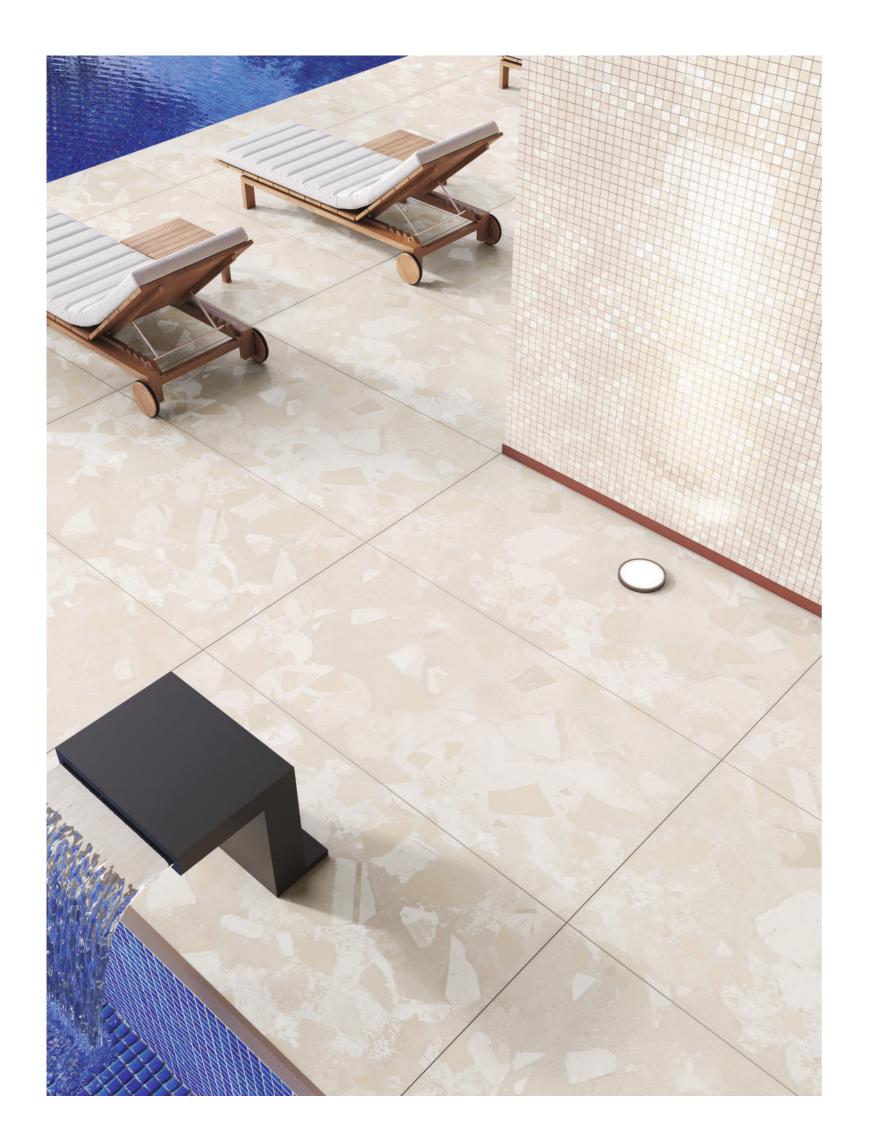

## – Morden Terrazzo Series –

Step into modern sophistication with the Morden Terrazzo Series, featuring Latte and Mist tiles that effortlessly combine style and substance.

Noir

Embrace the charm of the Rustic Series with Noir tiles, adding a touch of drama and character to your interiors.