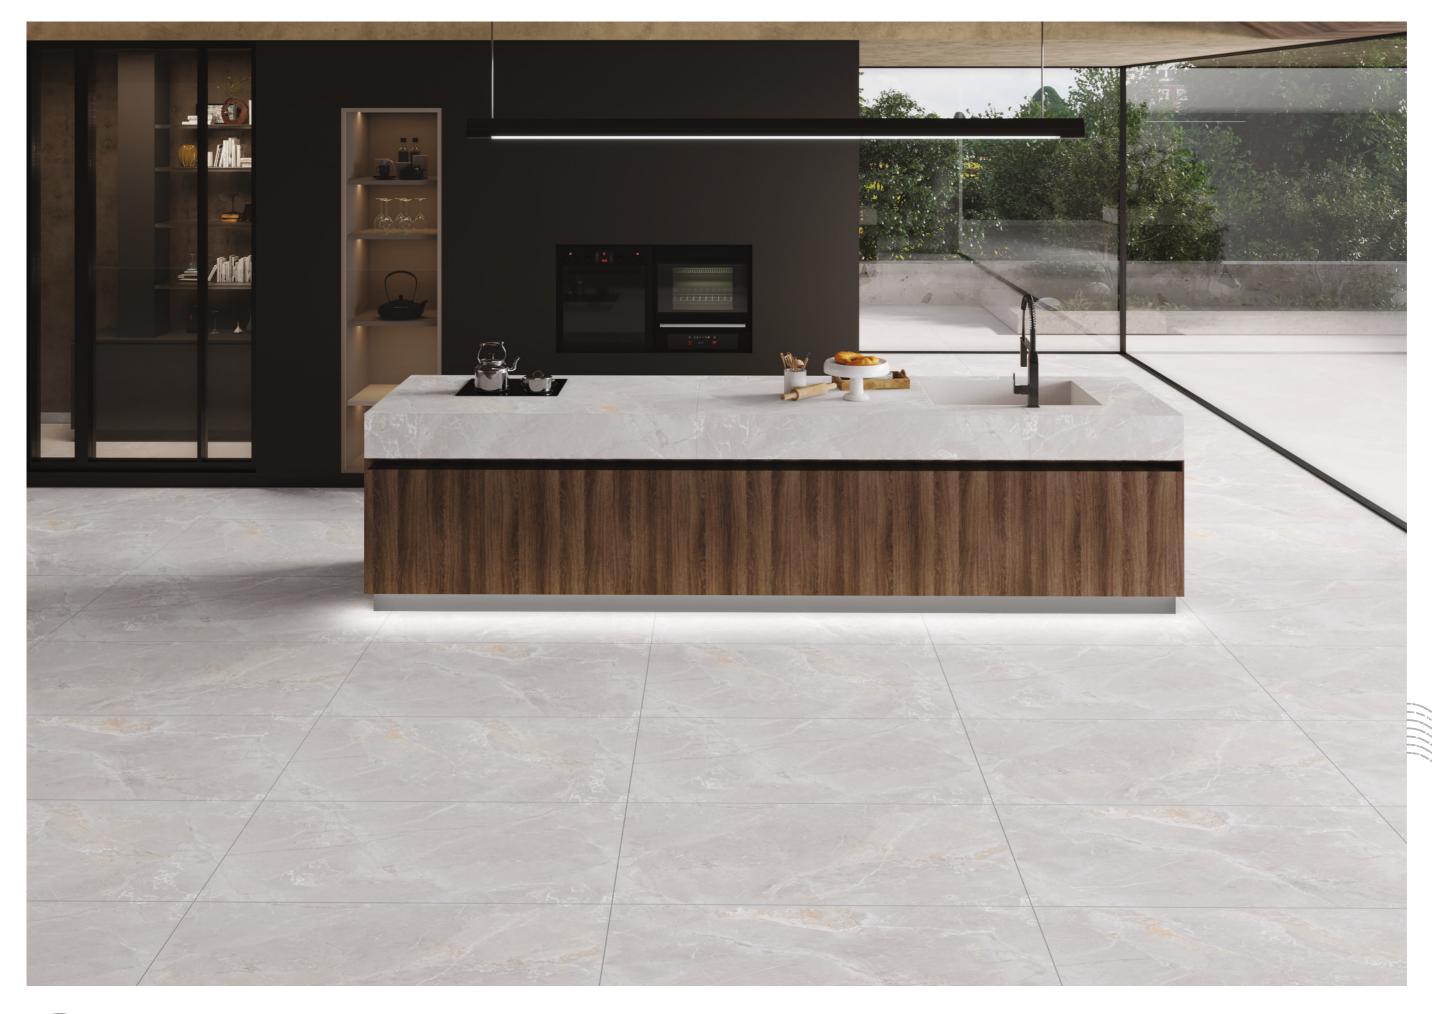

## Delicato Series

Create a harmonious ambiance with the Delicato Series, offering a range of Beige, Bianco, Brown, and Grey tiles for versatile design possibilities.

Delikato Bianko

TOUCH HERE TO PLAY REAL TILE EXPERIENCE