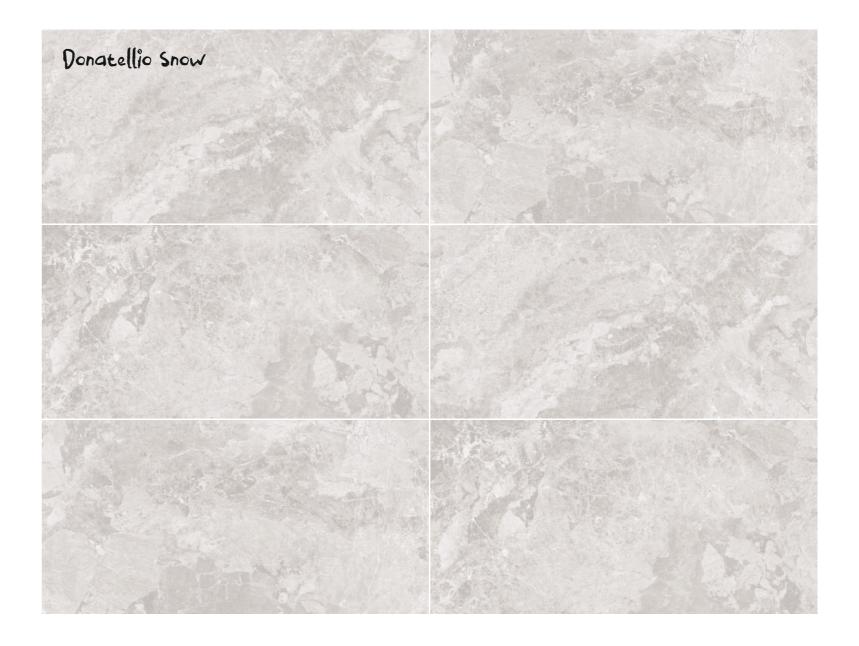

# Donatellio Series

Elevate your interiors with the Donatellio Series, featuring Bone, Sierra, and Snow tiles that exude sophistication and timeless elegance.

TOUCH HERE TO PLAY REAL TILE EXPERIENCE

TOUCH HERE TO PLAY REAL TILE EXPERIENCE

Donatellio Snow