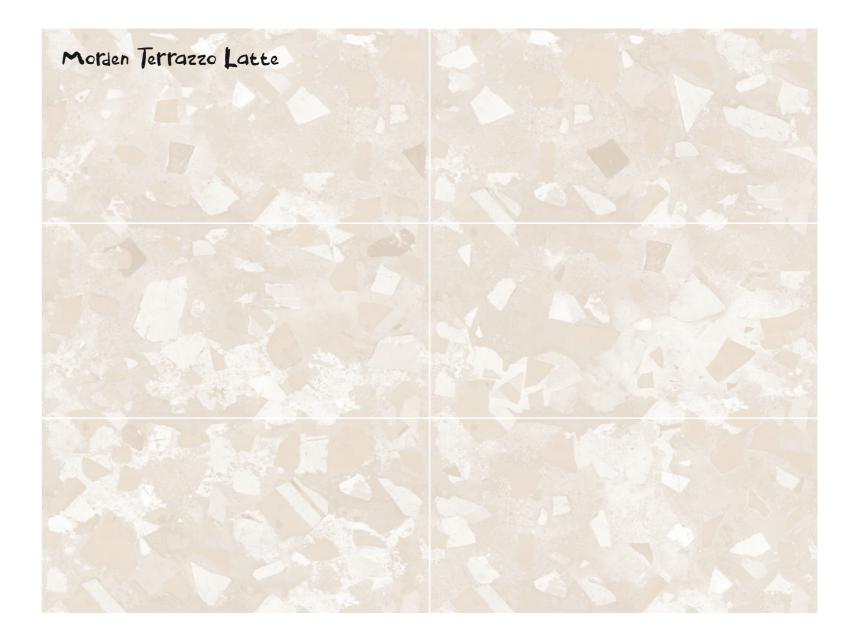

## – Morden Terrazzo Series –

Step into modern sophistication with the Morden Terrazzo Series, featuring Latte and Mist tiles that effortlessly combine style and substance.

Noir

Embrace the charm of the Rustic Series with Noir tiles, adding a touch of drama and character to your interiors.