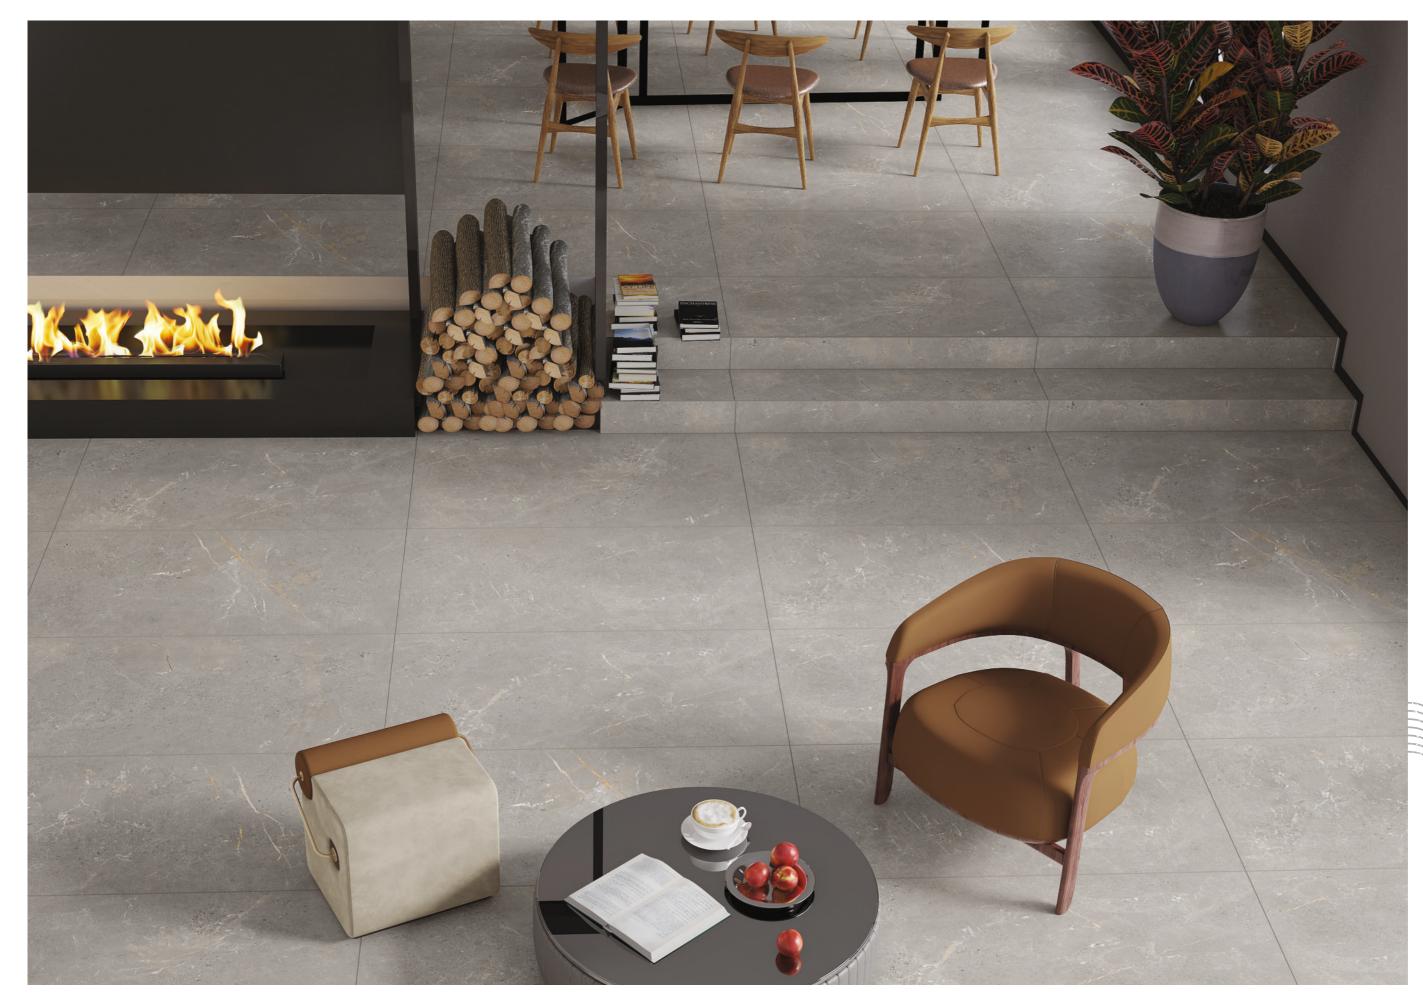

## Veloura Series

Explore the tactile beauty of the Veloura Series, featuring Grey Cobble and Slate tiles that bring texture and depth to your design.

Veloura Grey Coloble

TOUCH HERE TO PLAY REAL TILE EXPERIENCE