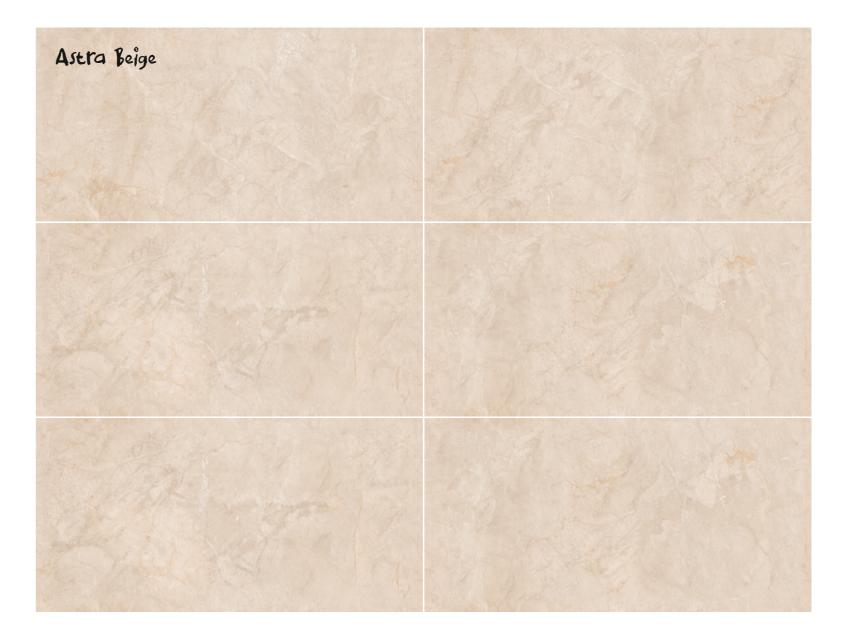

#### 60x120cm | color body

Aqua

Meadows

Embrace the tranquil beauty of Meadows from our Aqua Series, a perfect blend of nature-inspired aesthetics and modern design.

Astra

Beige

Indulge in timeless charm with the Astra Series, featuring Beige and Beige Decor tiles that add warmth and sophistication to any setting.