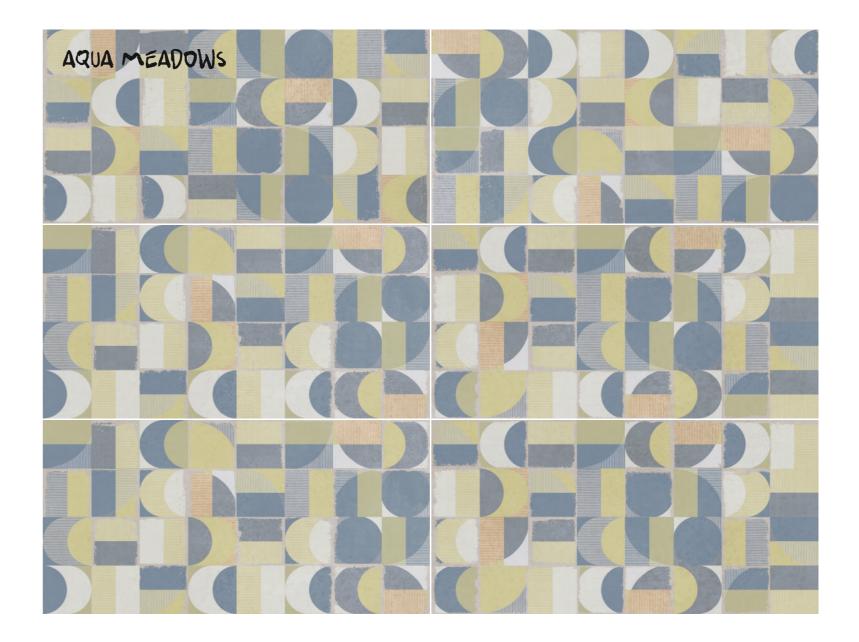

#### 60x120cm | color body

Aqua

Meadows

Embrace the tranquil beauty of Meadows from our Aqua Series, a perfect blend of nature-inspired aesthetics and modern design.

Astra

Beige

Indulge in timeless charm with the Astra Series, featuring Beige and Beige Decor tiles that add warmth and sophistication to any setting.