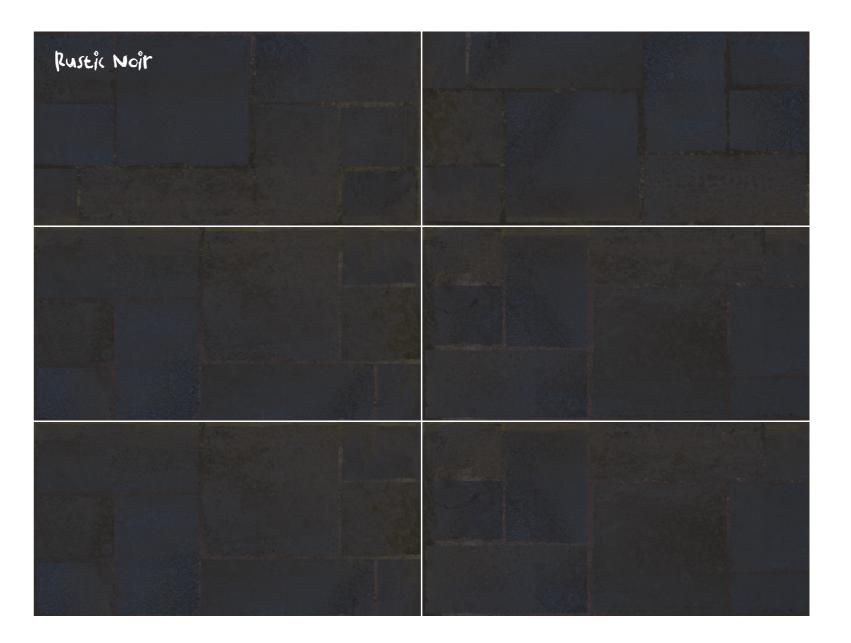

## – Morden Terrazzo Series –

Step into modern sophistication with the Morden Terrazzo Series, featuring Latte and Mist tiles that effortlessly combine style and substance.

Noir

Embrace the charm of the Rustic Series with Noir tiles, adding a touch of drama and character to your interiors.