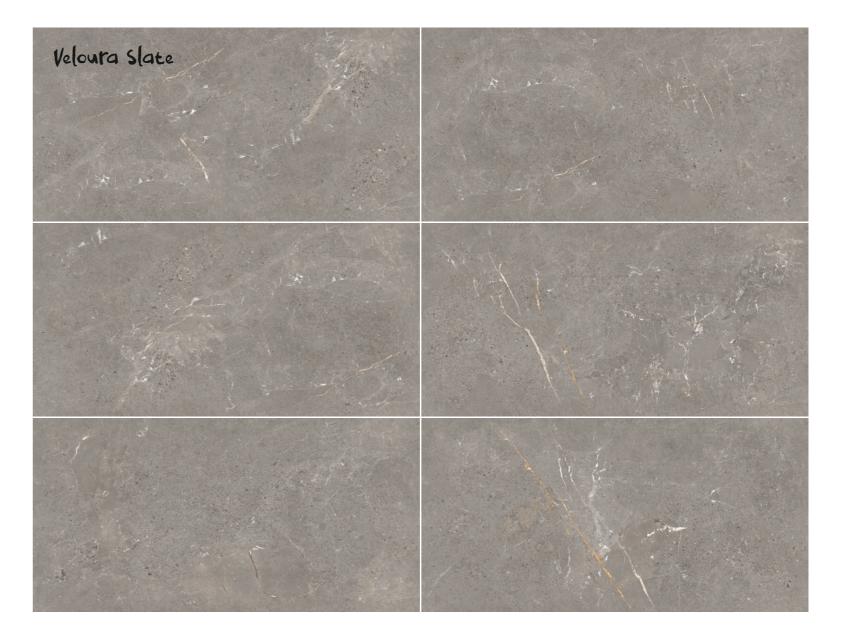

## Veloura Series

Explore the tactile beauty of the Veloura Series, featuring Grey Cobble and Slate tiles that bring texture and depth to your design.

Veloura Grey Coloble

TOUCH HERE TO PLAY REAL TILE EXPERIENCE

Veloura Slate Trim