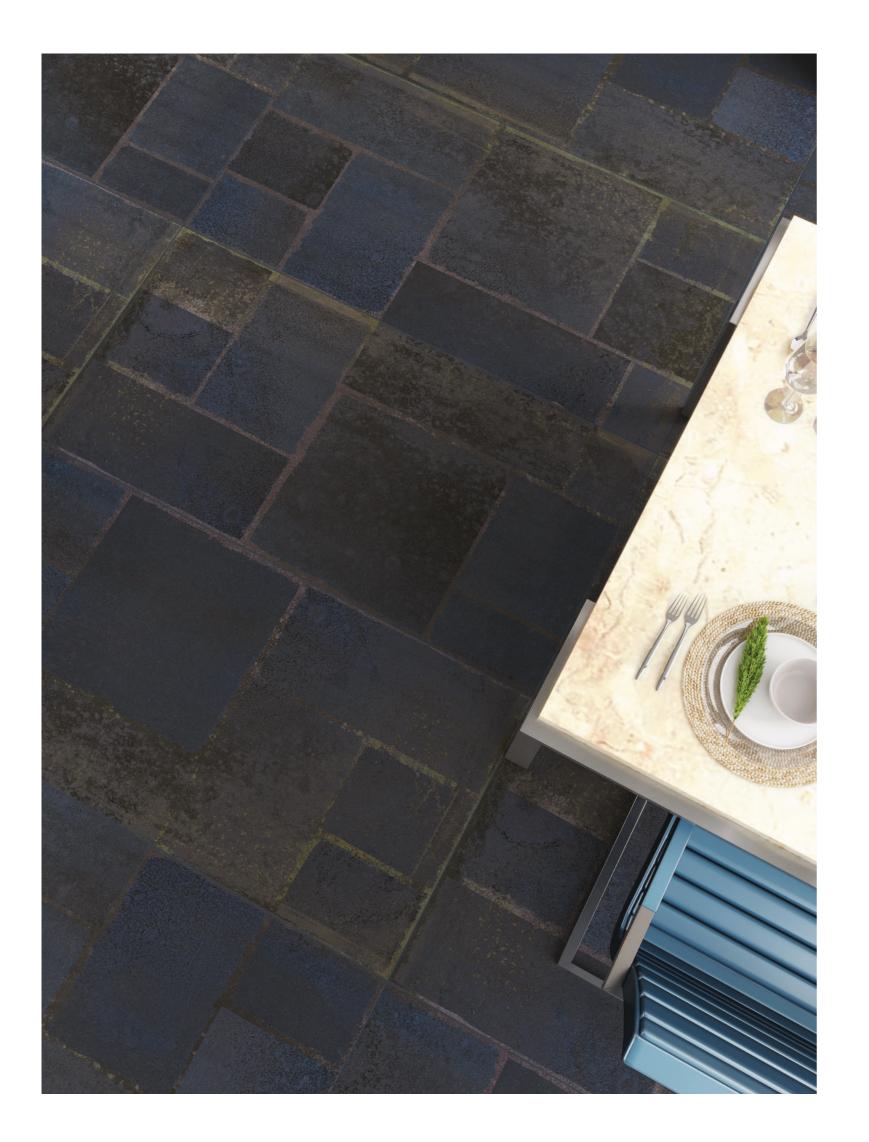

## – Morden Terrazzo Series –

Step into modern sophistication with the Morden Terrazzo Series, featuring Latte and Mist tiles that effortlessly combine style and substance.

Noir

Embrace the charm of the Rustic Series with Noir tiles, adding a touch of drama and character to your interiors.