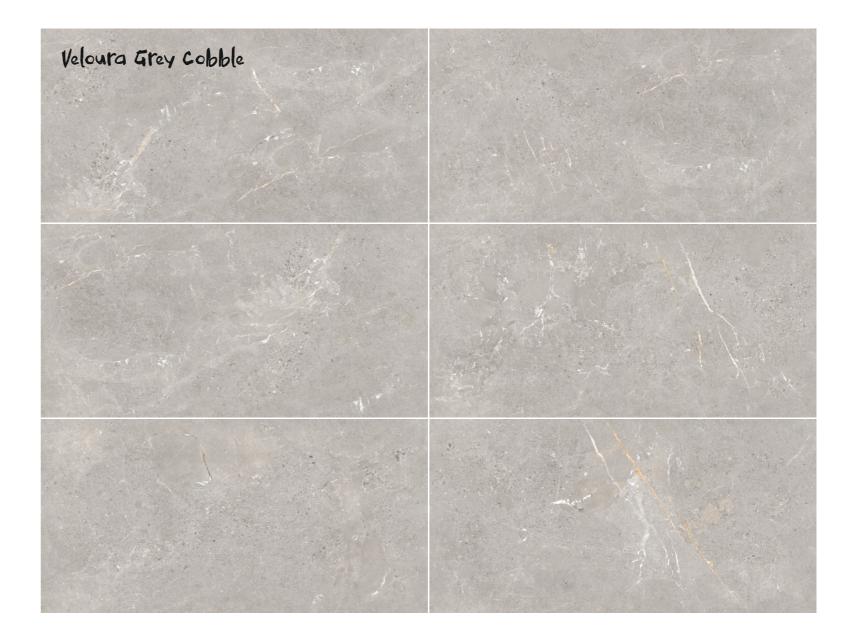

## Veloura Series

Explore the tactile beauty of the Veloura Series, featuring Grey Cobble and Slate tiles that bring texture and depth to your design.

Veloura Grey Coloble

TOUCH HERE TO PLAY REAL TILE EXPERIENCE