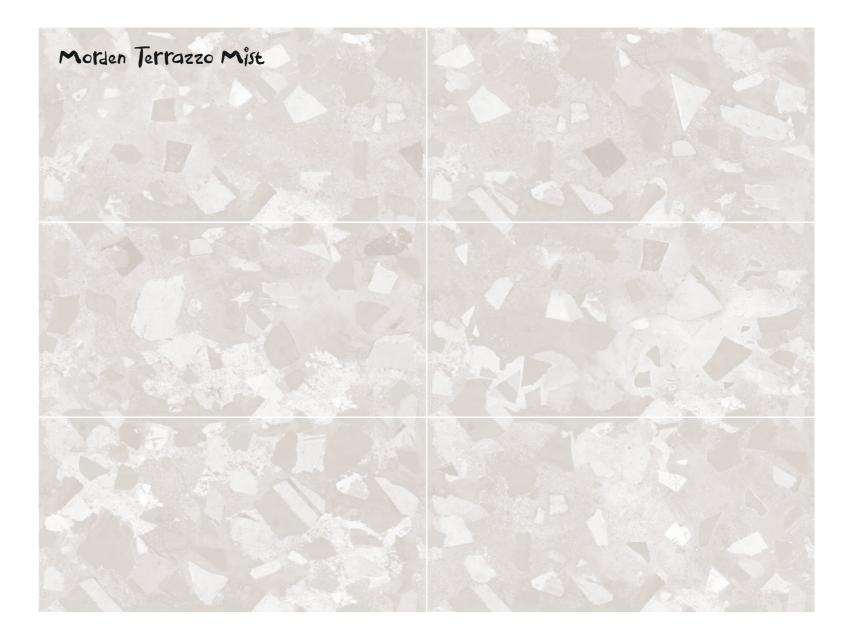

## – Morden Terrazzo Series –

Step into modern sophistication with the Morden Terrazzo Series, featuring Latte and Mist tiles that effortlessly combine style and substance.

Noir

Embrace the charm of the Rustic Series with Noir tiles, adding a touch of drama and character to your interiors.