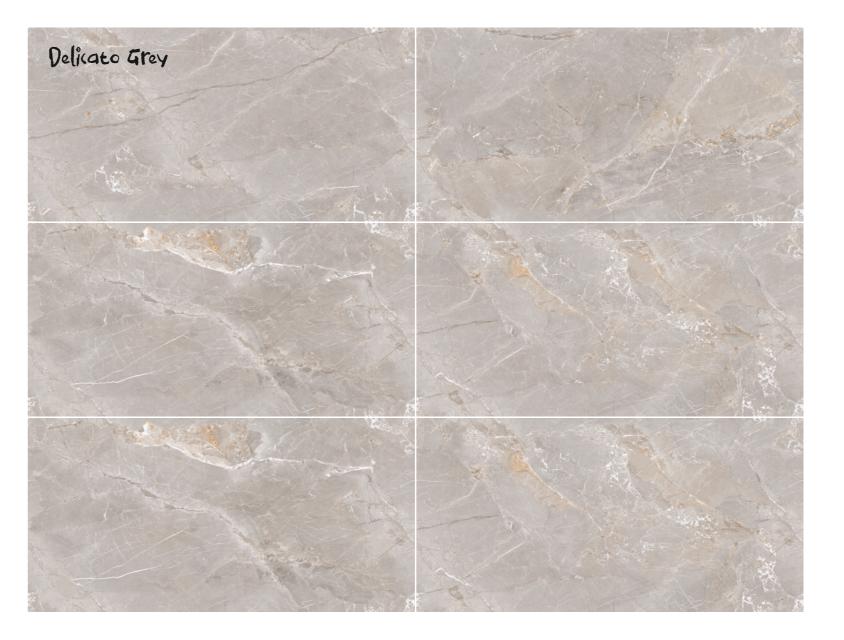

## Delicato Series

Create a harmonious ambiance with the Delicato Series, offering a range of Beige, Bianco, Brown, and Grey tiles for versatile design possibilities.

Delikato Bianko

TOUCH HERE TO PLAY REAL TILE EXPERIENCE