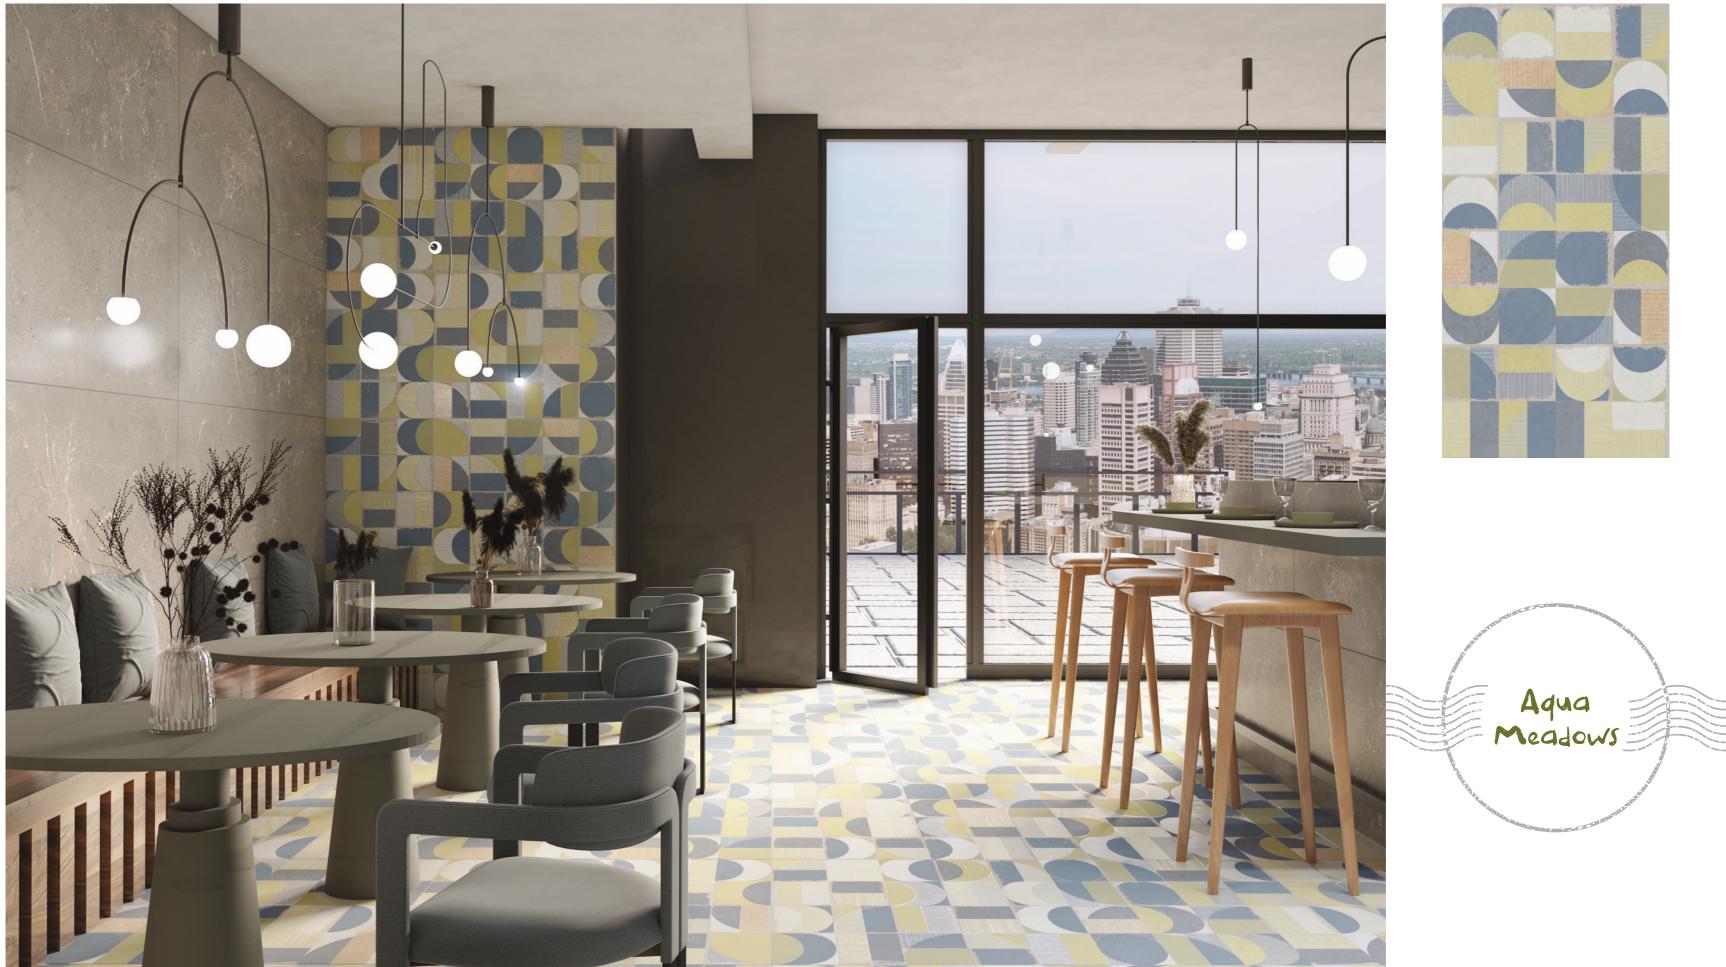

#### 60x120cm | color body

Aqua

Meadows

Embrace the tranquil beauty of Meadows from our Aqua Series, a perfect blend of nature-inspired aesthetics and modern design.

Astra

Beige

Indulge in timeless charm with the Astra Series, featuring Beige and Beige Decor tiles that add warmth and sophistication to any setting.