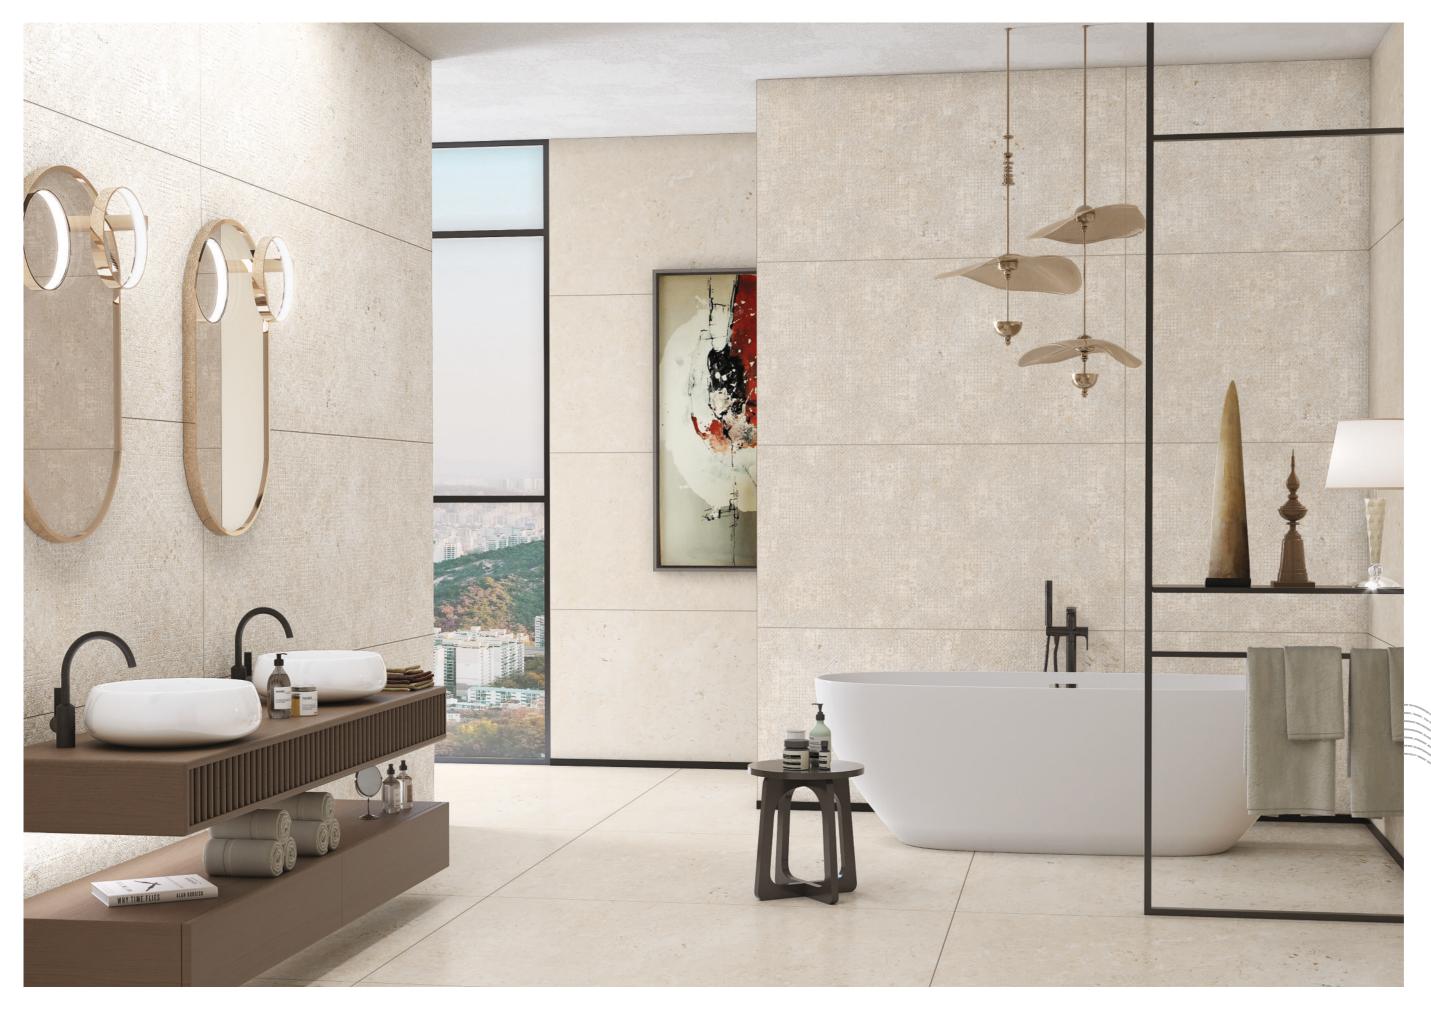

exceedingly gratify the highest aspirations of Global Consumers having fondness toward International quality, Contemporary Designs and Accentuated Aesthetics.

Regal collection boasting a soft, natural matte finish with a Satin-like feel, perfectly complemented by decors. This color body collection Is also versatile, making it ideal for all interior applications.

#### 60x120cm | color body

Aqua

Meadows

Embrace the tranquil beauty of Meadows from our Aqua Series, a perfect blend of nature-inspired aesthetics and modern design.

Astra

Beige

Indulge in timeless charm with the Astra Series, featuring Beige and Beige Decor tiles that add warmth and sophistication to any setting.