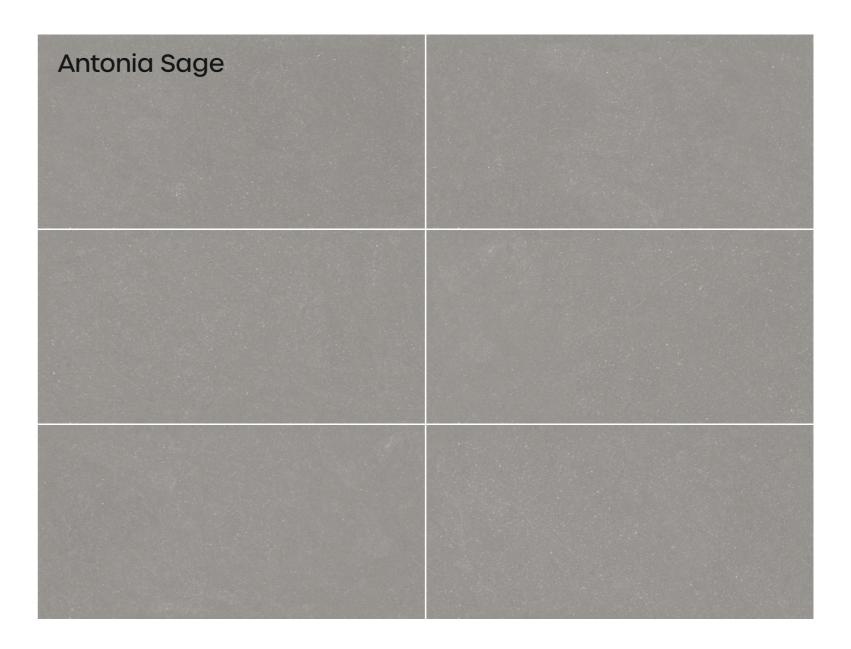

# creativity

**Antonia Series** 

Introducing the Antonia Series, a symphony of colors including Clay, Opal, Sage, White, and Zinc, where each tile tells a unique story of elegance and individuality.

bright

#### sage accents

TOUCH HERE TO PLAY REAL TILE **EXPERIENCE** 

60x120cm **Color body 06 Random** 