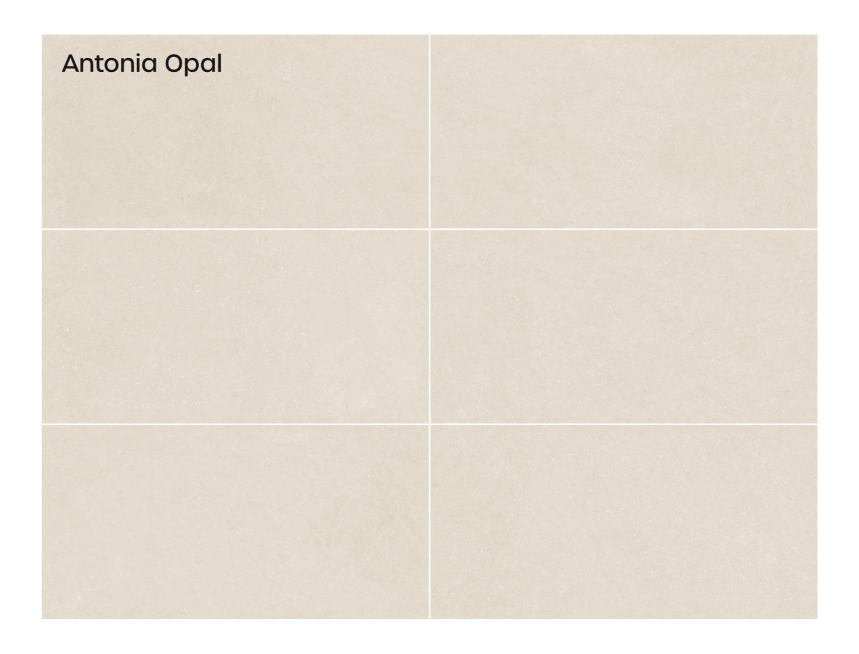

# creativity

**Antonia Series** 

Introducing the Antonia Series, a symphony of colors including Clay, Opal, Sage, White, and Zinc, where each tile tells a unique story of elegance and individuality.

bright

# Antonia opal accents

60x120cm Color body 06 Random