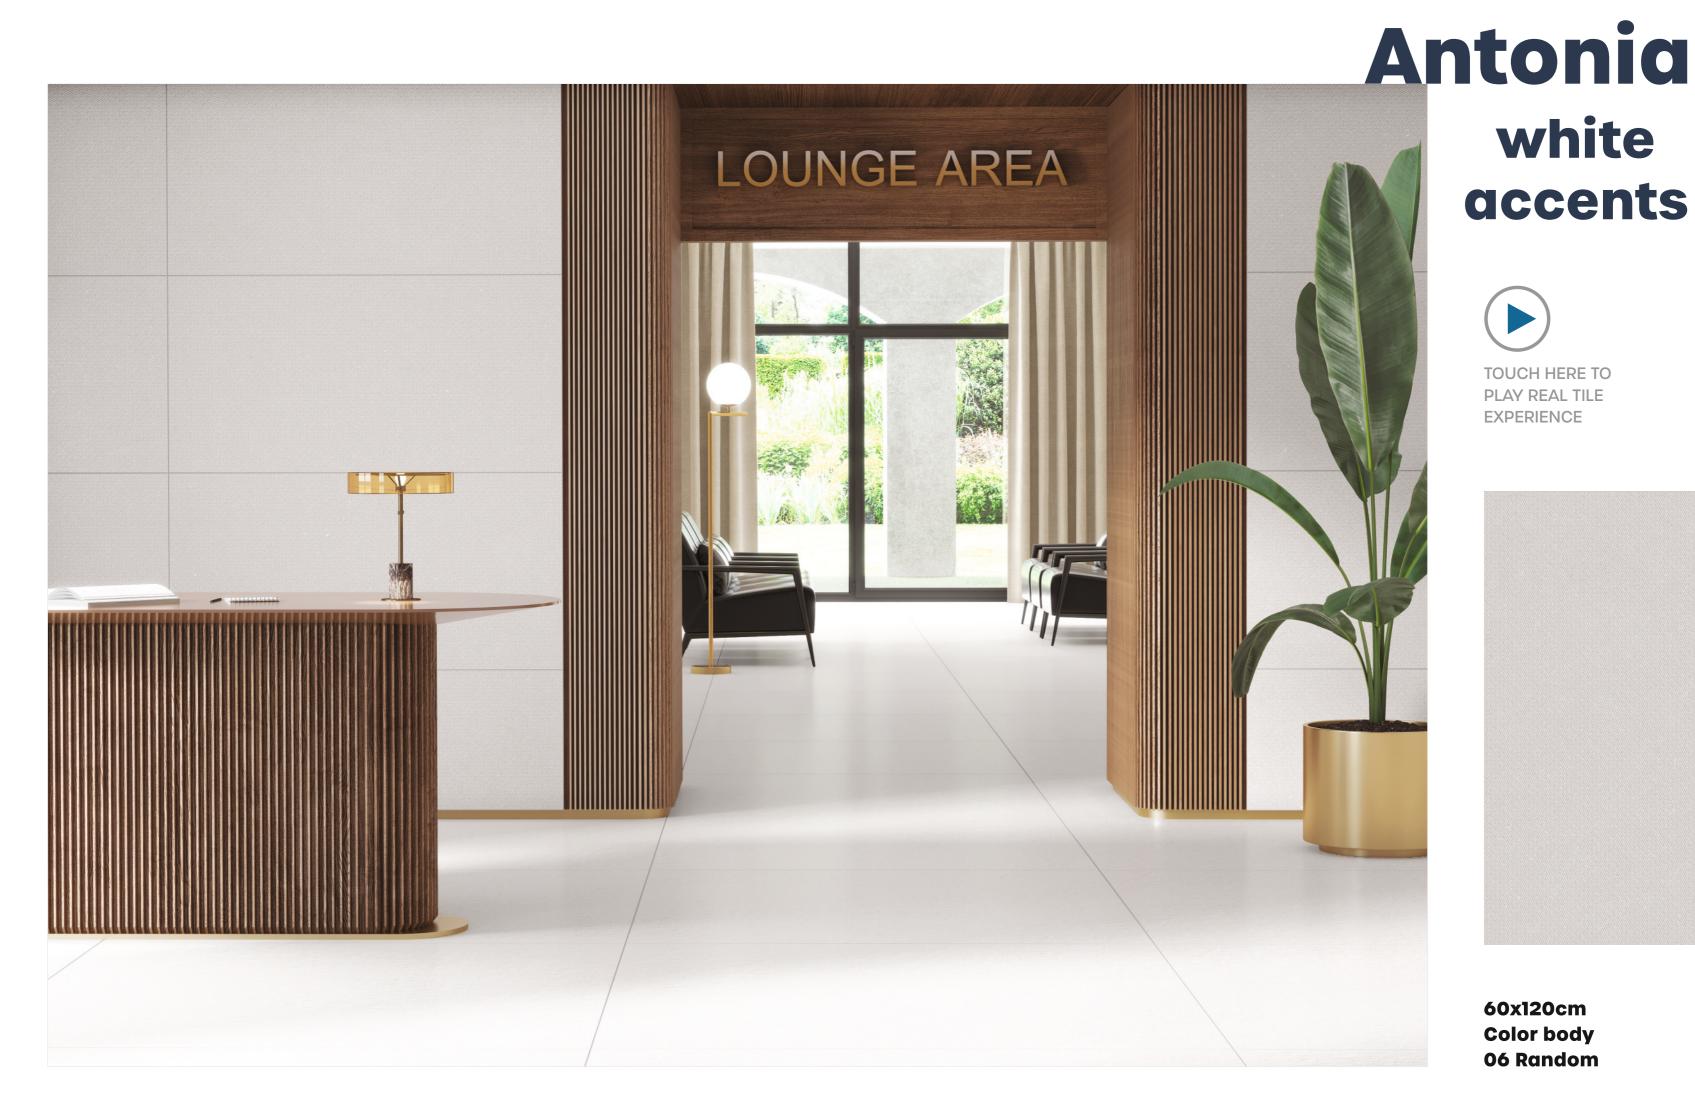

# creativity

**Antonia Series** 

Introducing the Antonia Series, a symphony of colors including Clay, Opal, Sage, White, and Zinc, where each tile tells a unique story of elegance and individuality.

bright

#### white accents

**TOUCH HERE TO** PLAY REAL TILE **EXPERIENCE** 

60x120cm **Color body 06 Random** 