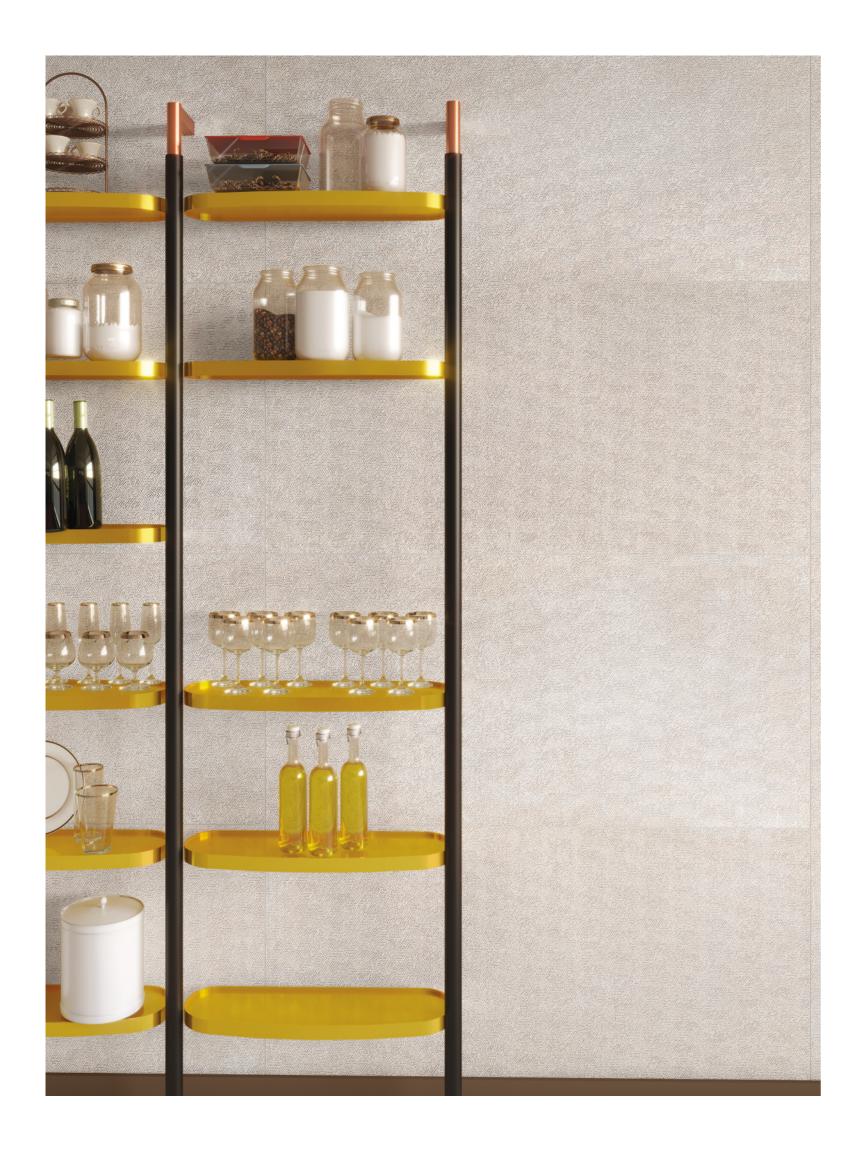

#### **Lucena Series**

Illuminate your space with the Lucean Series, featuring a palette of sophisticated hues including Bone, Brunette, Celesta, Cotton, and Fog, creating an atmosphere of refined beauty.

#### bone accents

60x120cm **Color body 06 Random** 