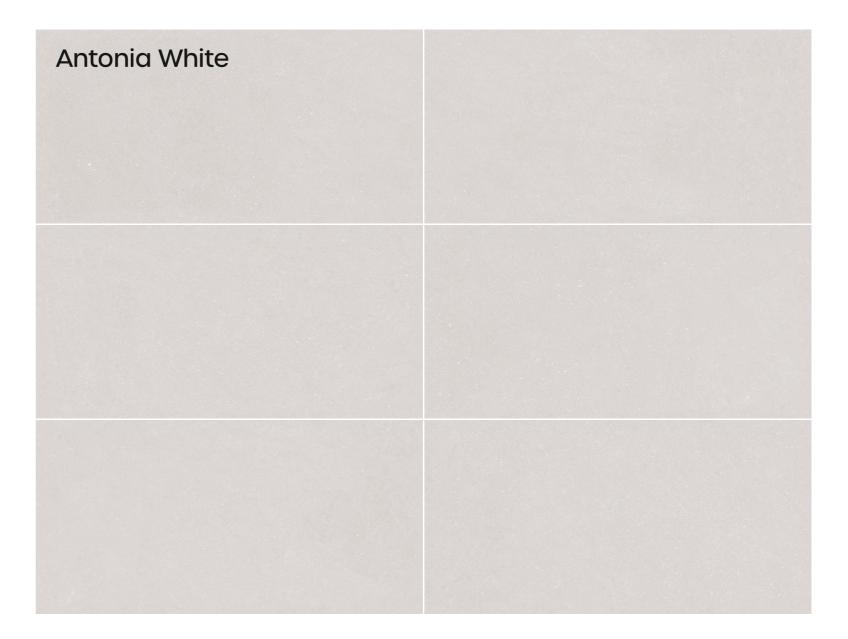

#### white accents

**TOUCH HERE TO** PLAY REAL TILE **EXPERIENCE** 

60x120cm **Color body 06 Random** 