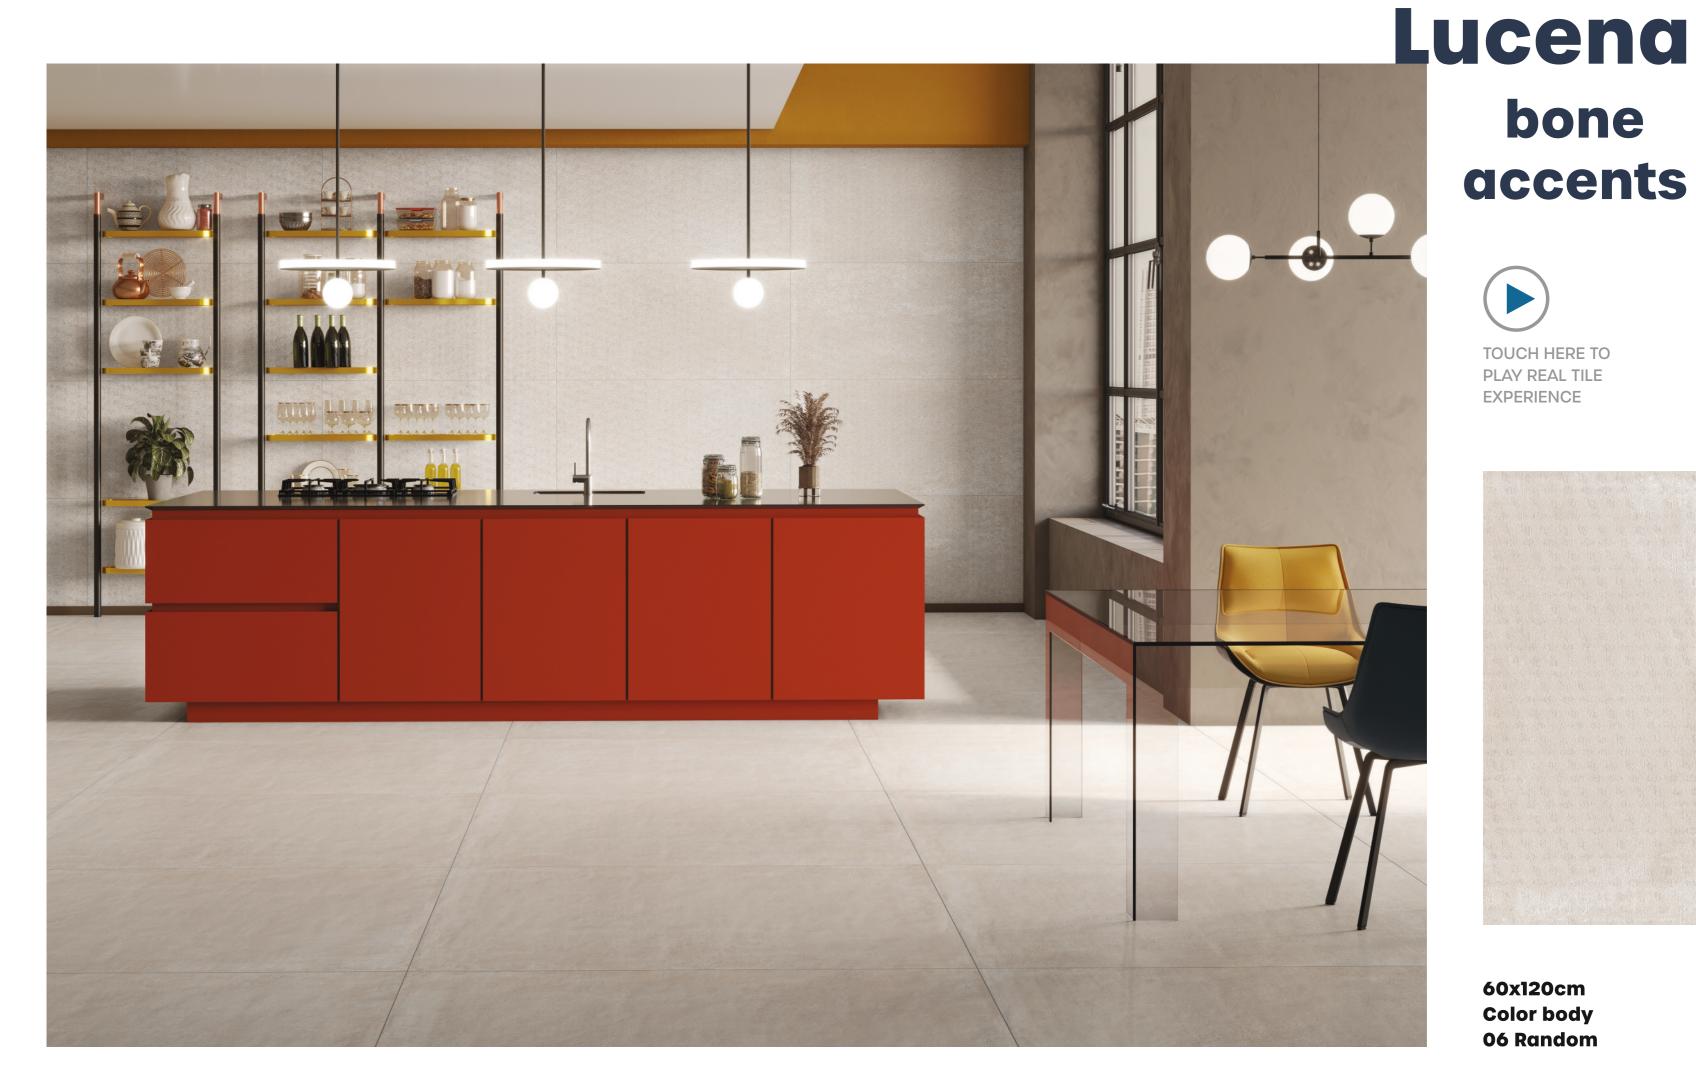

#### **Lucena Series**

Illuminate your space with the Lucean Series, featuring a palette of sophisticated hues including Bone, Brunette, Celesta, Cotton, and Fog, creating an atmosphere of refined beauty.

#### bone accents

60x120cm **Color body 06 Random** 