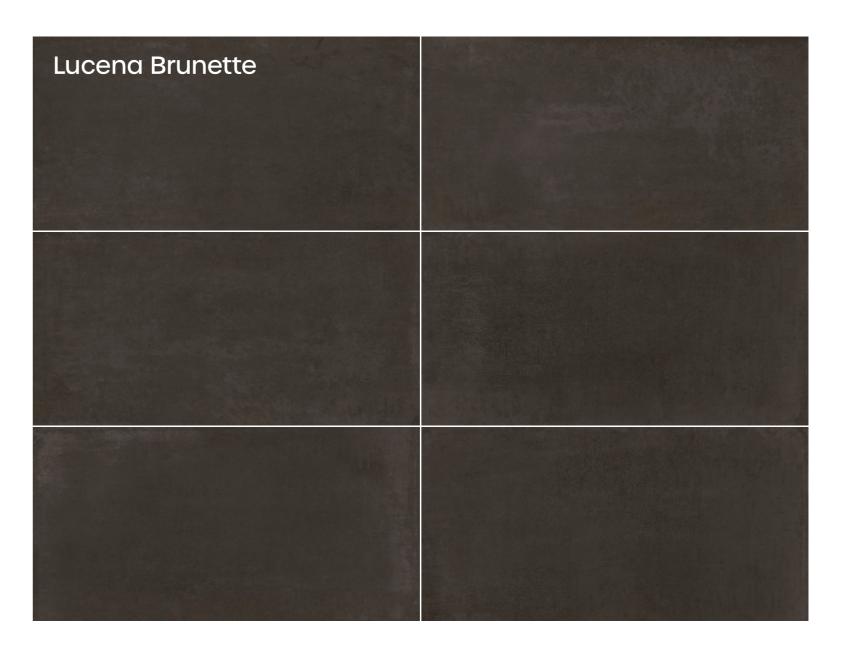

#### **Lucena Series**

Illuminate your space with the Lucean Series, featuring a palette of sophisticated hues including Bone, Brunette, Celesta, Cotton, and Fog, creating an atmosphere of refined beauty.

# Lucena brunette accents

60x120cm Color body 06 Random