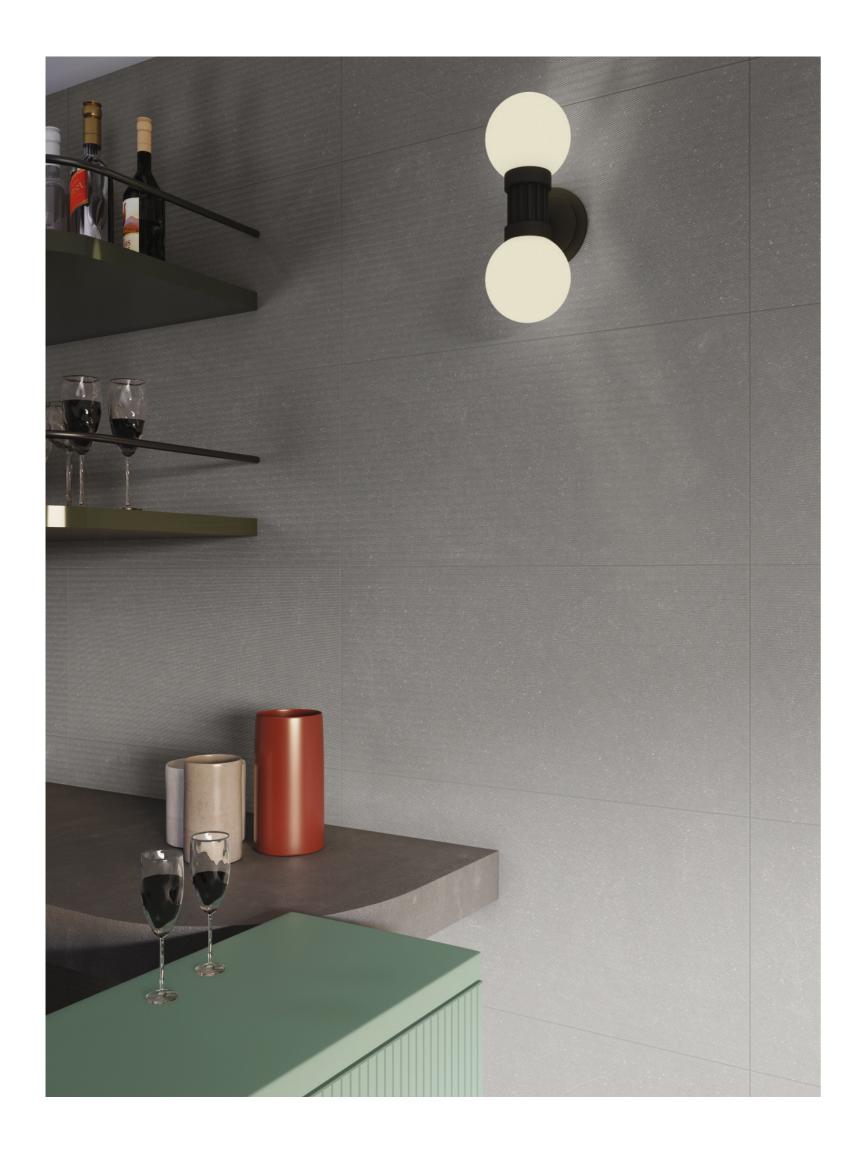

# creativity

**Antonia Series** 

Introducing the Antonia Series, a symphony of colors including Clay, Opal, Sage, White, and Zinc, where each tile tells a unique story of elegance and individuality.

bright

#### sage accents

TOUCH HERE TO PLAY REAL TILE **EXPERIENCE** 

60x120cm **Color body 06 Random** 