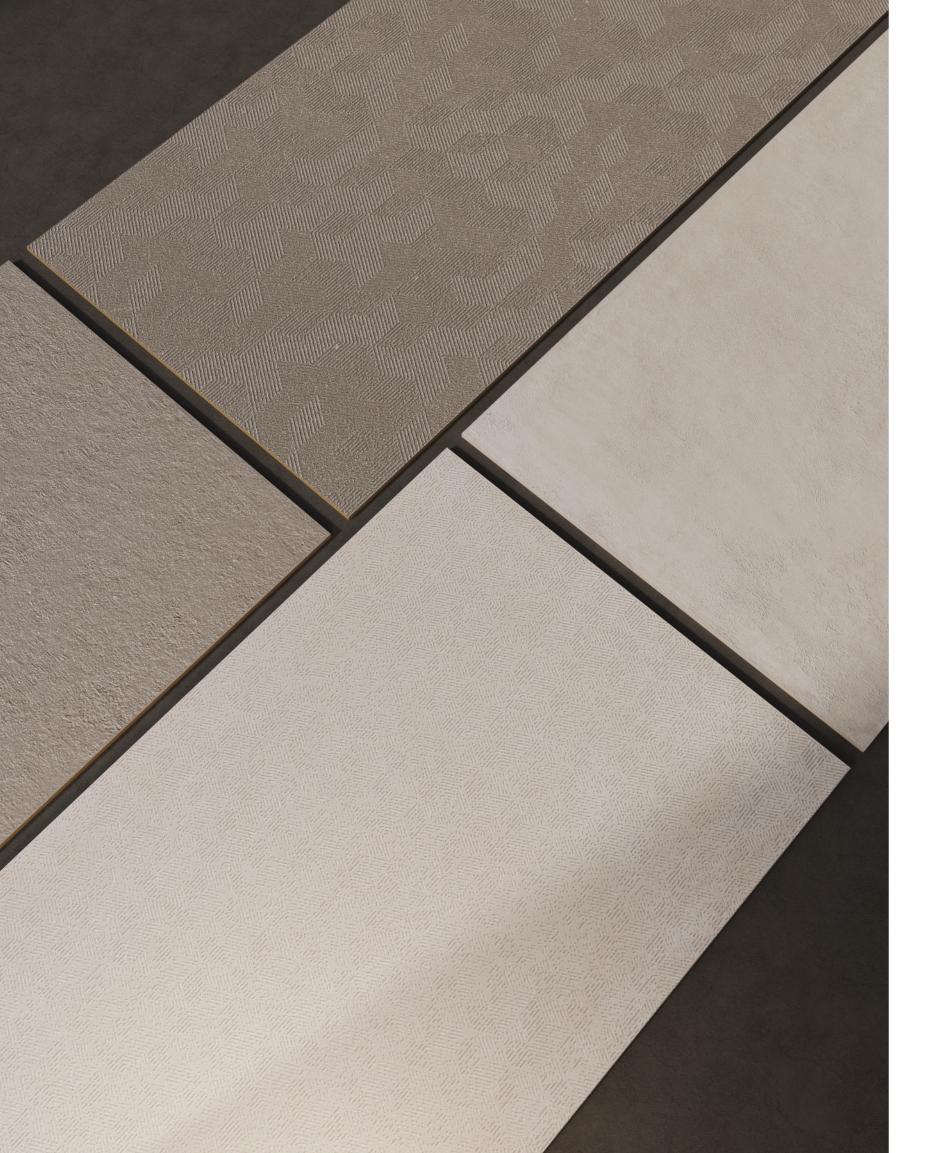

# the

The CAVA collection boasts a digital structured surface with a matt finish, eliminating Any shining effect. Versatile for all areas, its color body enhances its appeal. Consider Combining it with decor to elevate its aesthetic charm.

60x120cm | color body