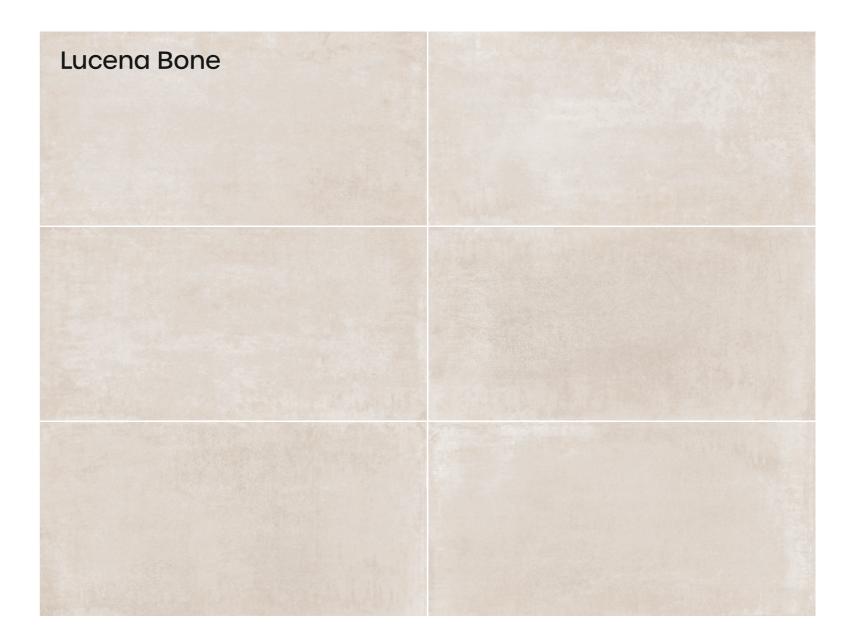

#### **Lucena Series**

Illuminate your space with the Lucean Series, featuring a palette of sophisticated hues including Bone, Brunette, Celesta, Cotton, and Fog, creating an atmosphere of refined beauty.

#### bone accents

60x120cm **Color body 06 Random** 