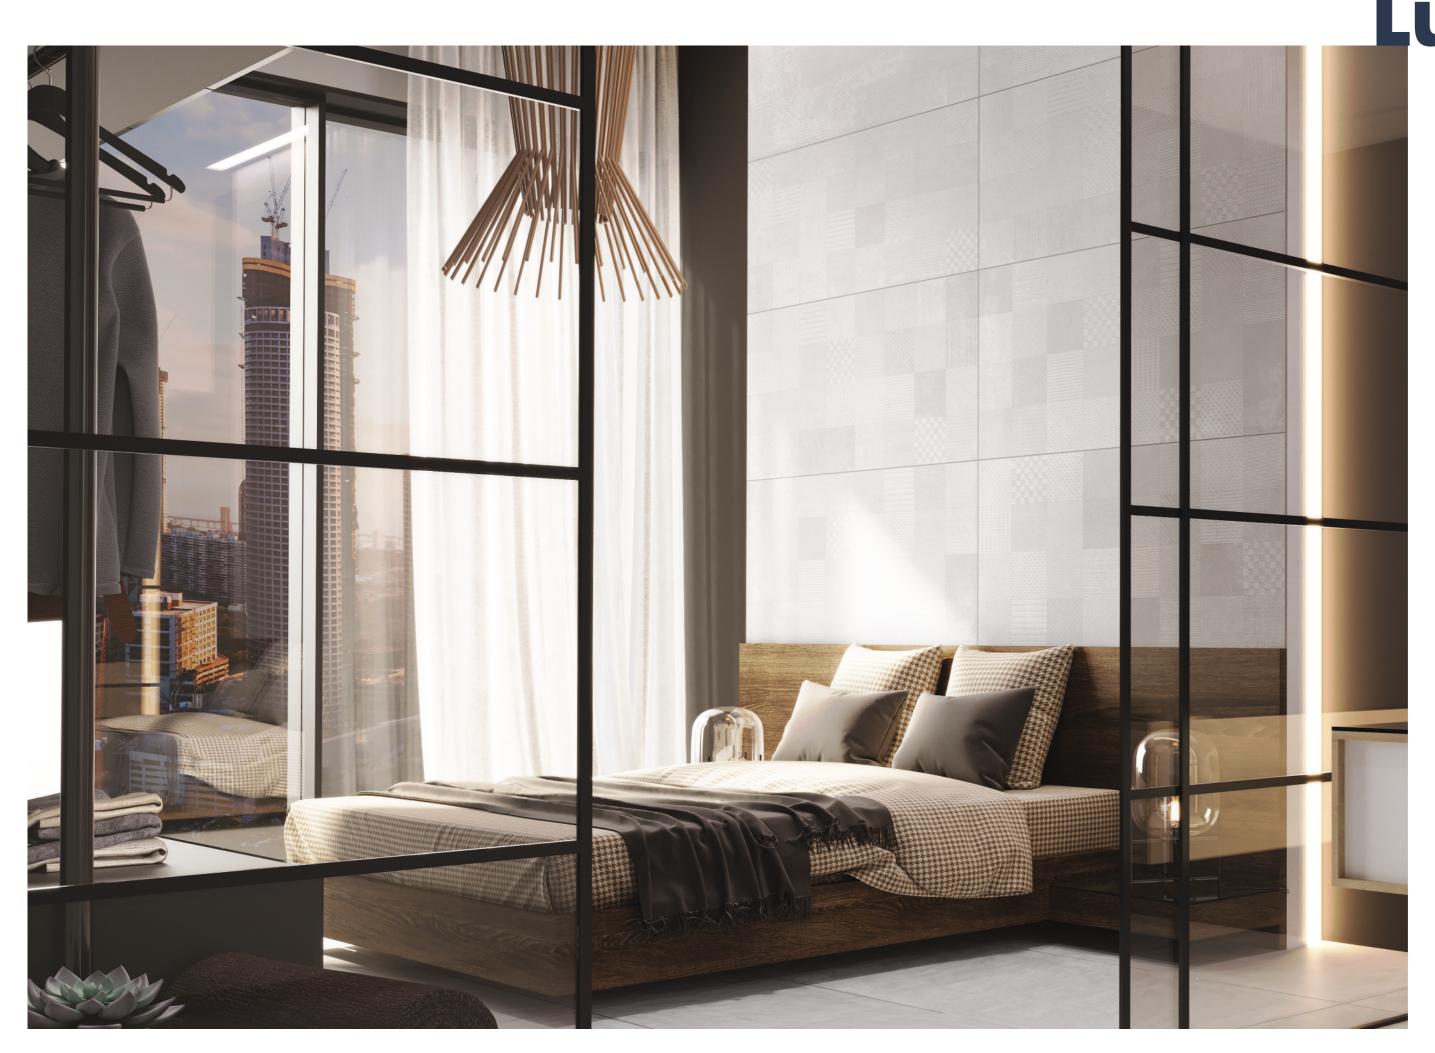

#### **Lucena Series**

Illuminate your space with the Lucean Series, featuring a palette of sophisticated hues including Bone, Brunette, Celesta, Cotton, and Fog, creating an atmosphere of refined beauty.

#### celesta accents

60x120cm **Color body 06 Random** 