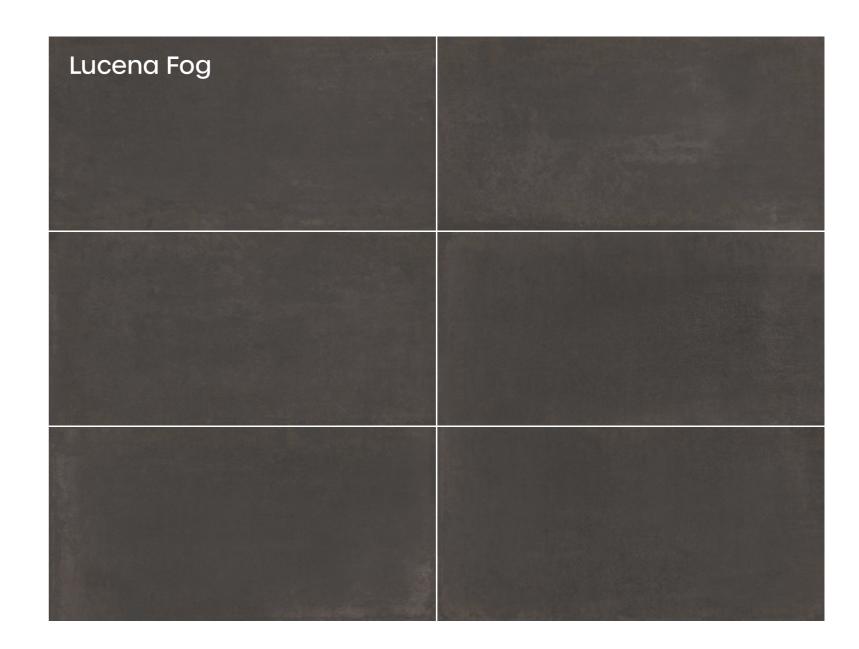

#### Lucena

#### fog accents

TOUCH HERE TO PLAY REAL TILE EXPERIENCE

60x120cm Color body 06 Random