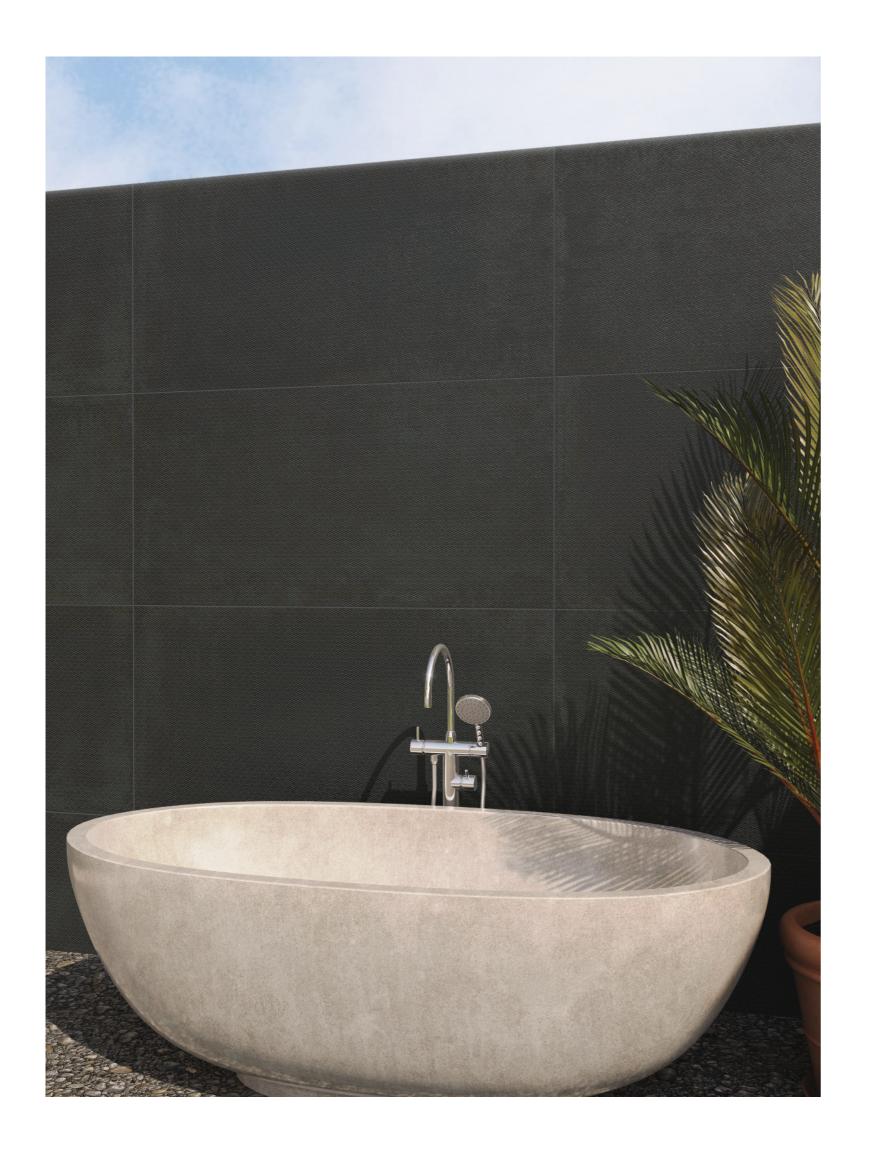

# the

The CAVA collection boasts a digital structured surface with a matt finish, eliminating Any shining effect. Versatile for all areas, its color body enhances its appeal. Consider Combining it with decor to elevate its aesthetic charm.

60x120cm | color body