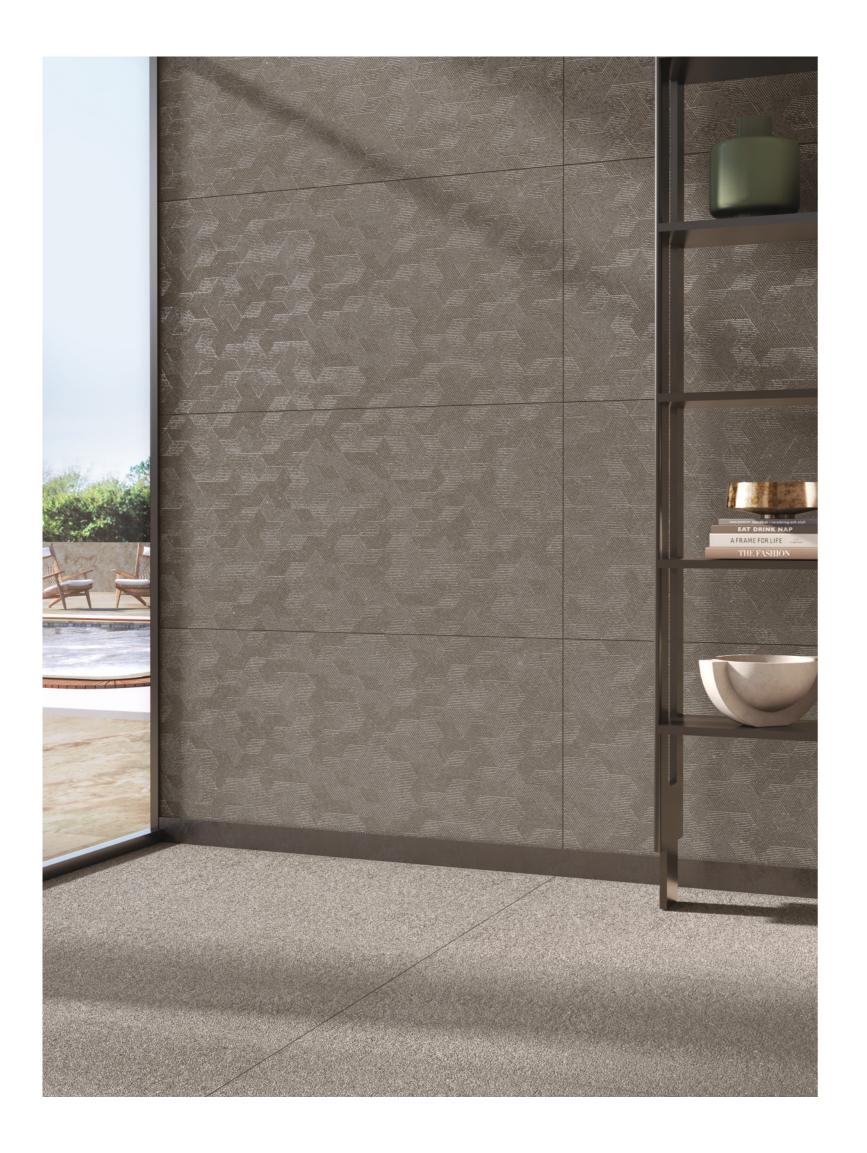

# the

The CAVA collection boasts a digital structured surface with a matt finish, eliminating Any shining effect. Versatile for all areas, its color body enhances its appeal. Consider Combining it with decor to elevate its aesthetic charm.

60x120cm | color body