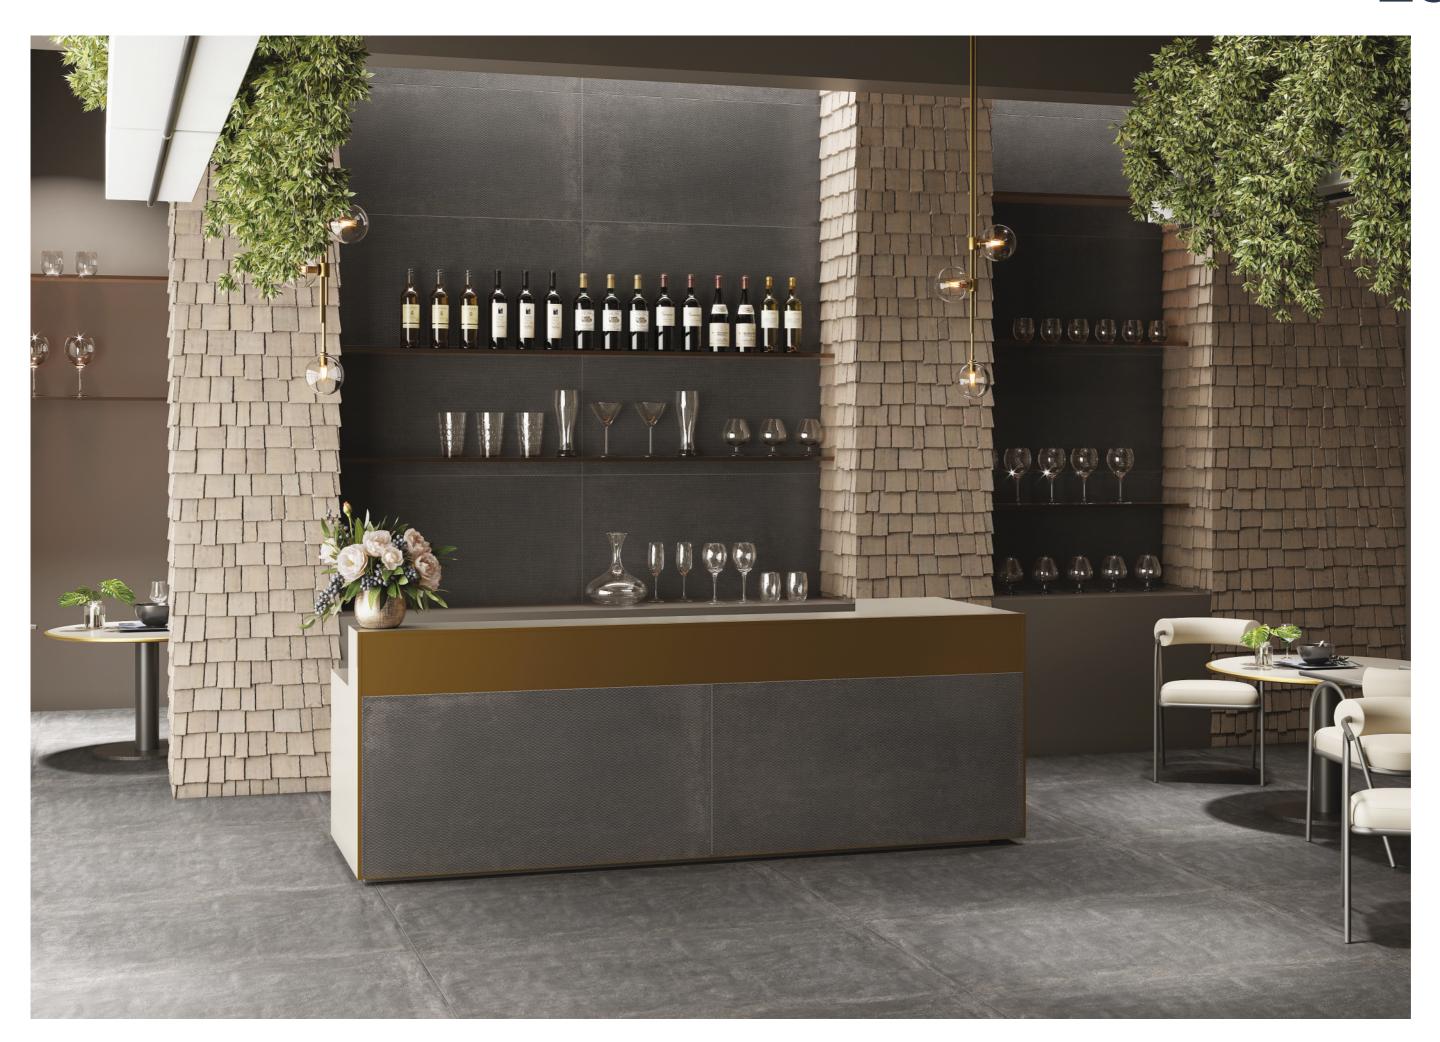

#### **Lucena Series**

Illuminate your space with the Lucean Series, featuring a palette of sophisticated hues including Bone, Brunette, Celesta, Cotton, and Fog, creating an atmosphere of refined beauty.