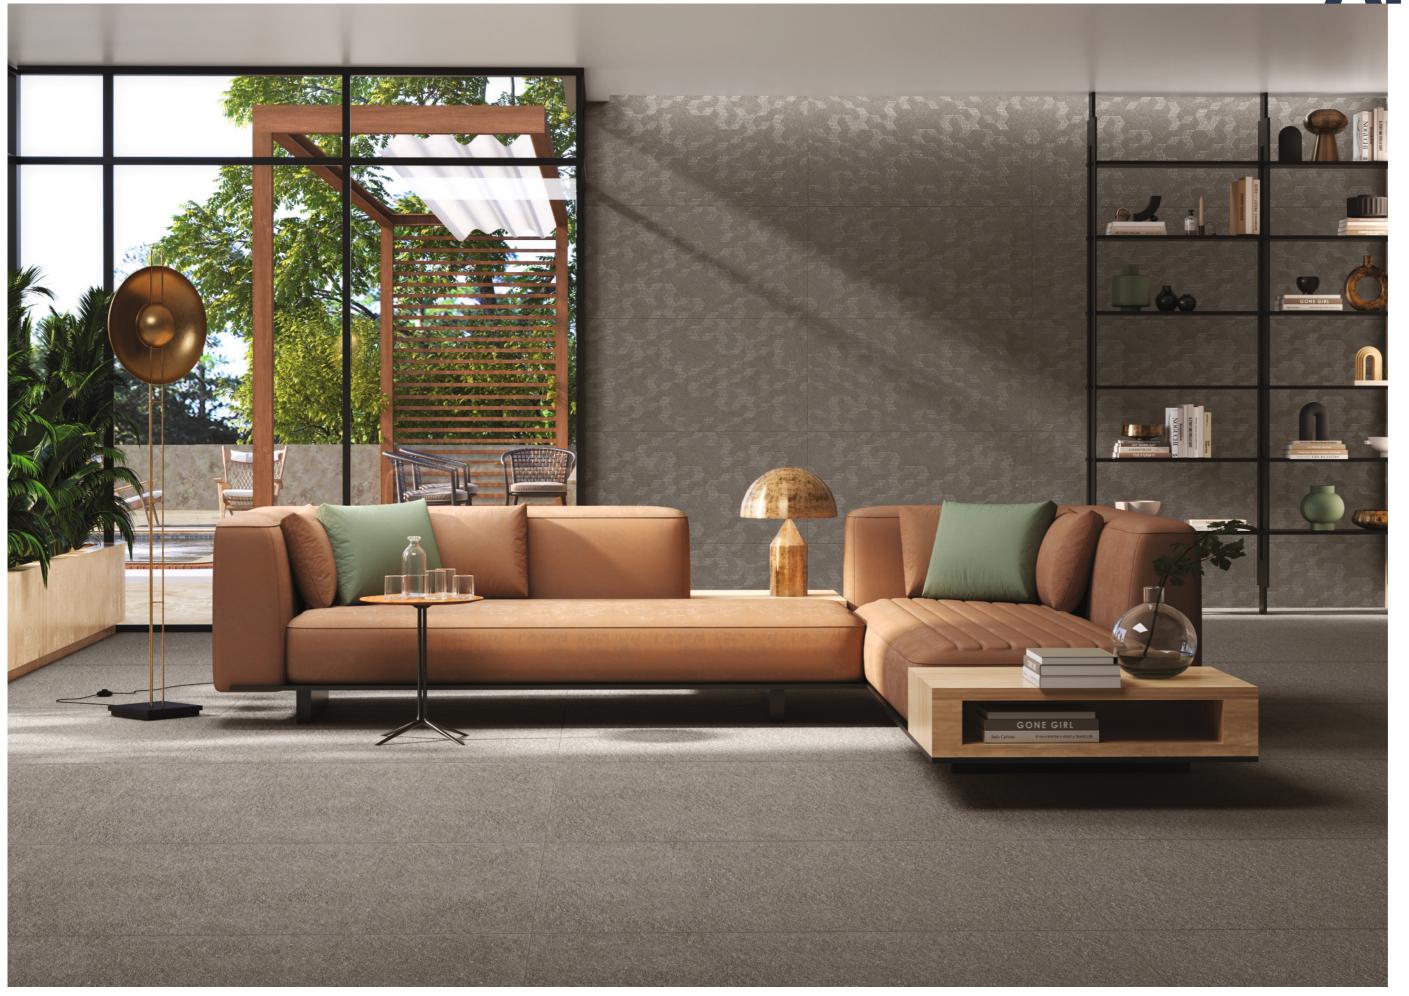

# the

The CAVA collection boasts a digital structured surface with a matt finish, eliminating Any shining effect. Versatile for all areas, its color body enhances its appeal. Consider Combining it with decor to elevate its aesthetic charm.

60x120cm | color body