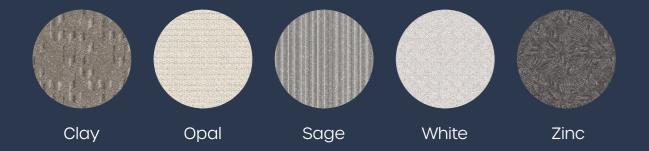

# creativity

**Antonia Series** 

Introducing the Antonia Series, a symphony of colors including Clay, Opal, Sage, White, and Zinc, where each tile tells a unique story of elegance and individuality.

bright