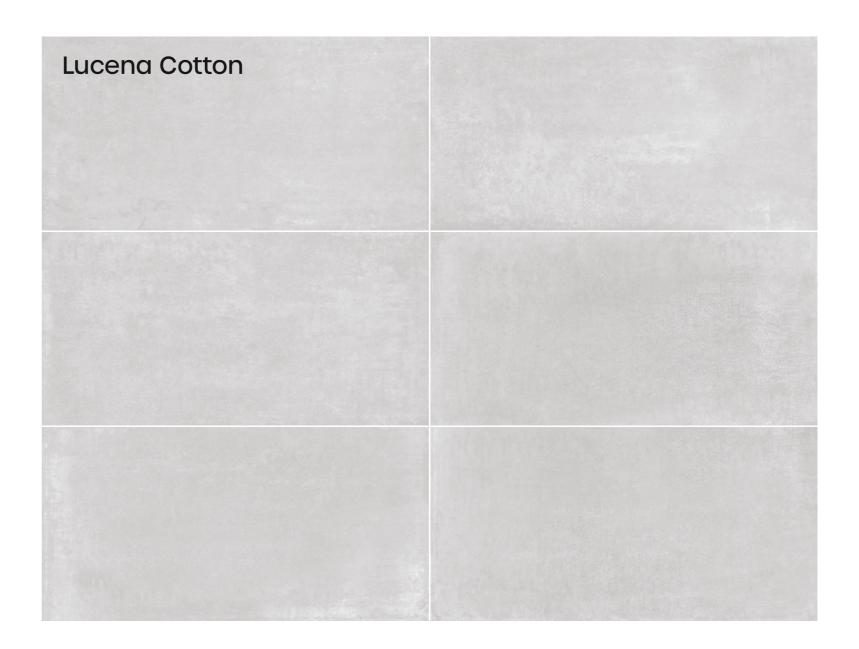

Color body 06 Random** 









#### white accents



**TOUCH HERE TO** PLAY REAL TILE **EXPERIENCE** 



60x120cm **Color body 06 Random** 









### zinc accents



TOUCH HERE TO PLAY REAL TILE **EXPERIENCE** 



60x120cm **Color body 06 Random** 







## Let's

# creativity

#### **Lucena Series**



Illuminate your space with the Lucean Series, featuring a palette of sophisticated hues including Bone, Brunette, Celesta, Cotton, and Fog, creating an atmosphere of refined beauty.

# bright





#### bone accents





60x120cm **Color body 06 Random** 









# Lucena brunette accents





60x120cm Color body 06 Random







# Lucena **EXPERIENCE**

#### celesta accents





60x120cm **Color body 06 Random** 









# Lucena cotton accents





60x120cm Color body 06 Random







#### Lucena



#### fog accents



TOUCH HERE TO PLAY REAL TILE EXPERIENCE



60x120cm Color body 06 Random







## FROM THE **BEGINNING TO**



#### **PACKING DETAILS / GVT**

| DIMENSION | PCS | SQ. MTR. | SQ. FT. | BOX WEIGHT |
|-----------|-----|----------|---------|------------|
| 60x120cm  | 3   | 2.16     | 23.25   | 42kg aprx. |



by bright young minds with a vision to provide **World Class** Ceramic Products to Indian Consumers.

# Thank You!





#### **QUTONE CERAMIC PVT. LTD.**

Corporate Office: 11, Titanium, Corporate Road, Opp. Prahalad Nagar Garden, Satellite, Ahmedabad - 380015, Gujarat, India.

info@qutoneceramic.com

www.qutoneceramic.com