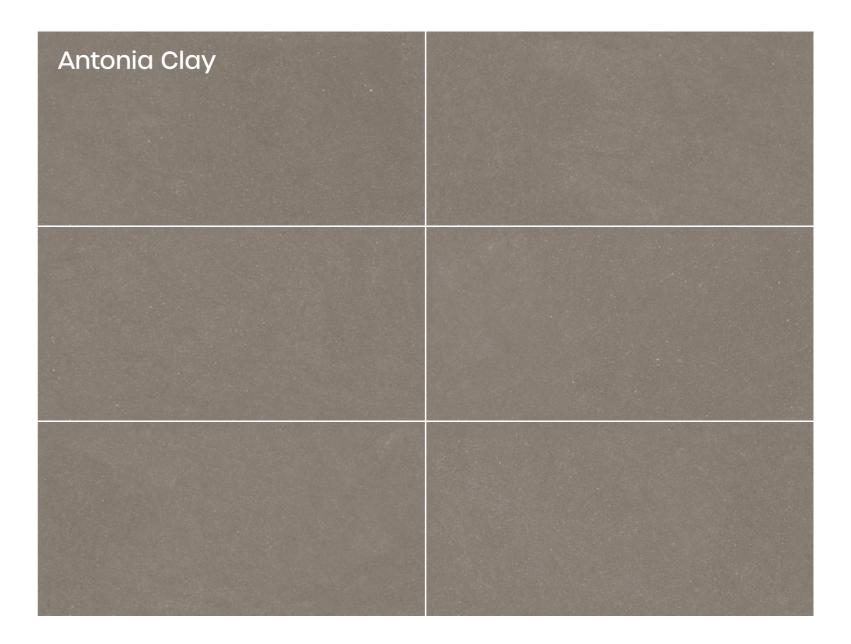

# creativity

**Antonia Series** 

Introducing the Antonia Series, a symphony of colors including Clay, Opal, Sage, White, and Zinc, where each tile tells a unique story of elegance and individuality.

bright

# Antonia clay accents

60x120cm Color body 06 Random