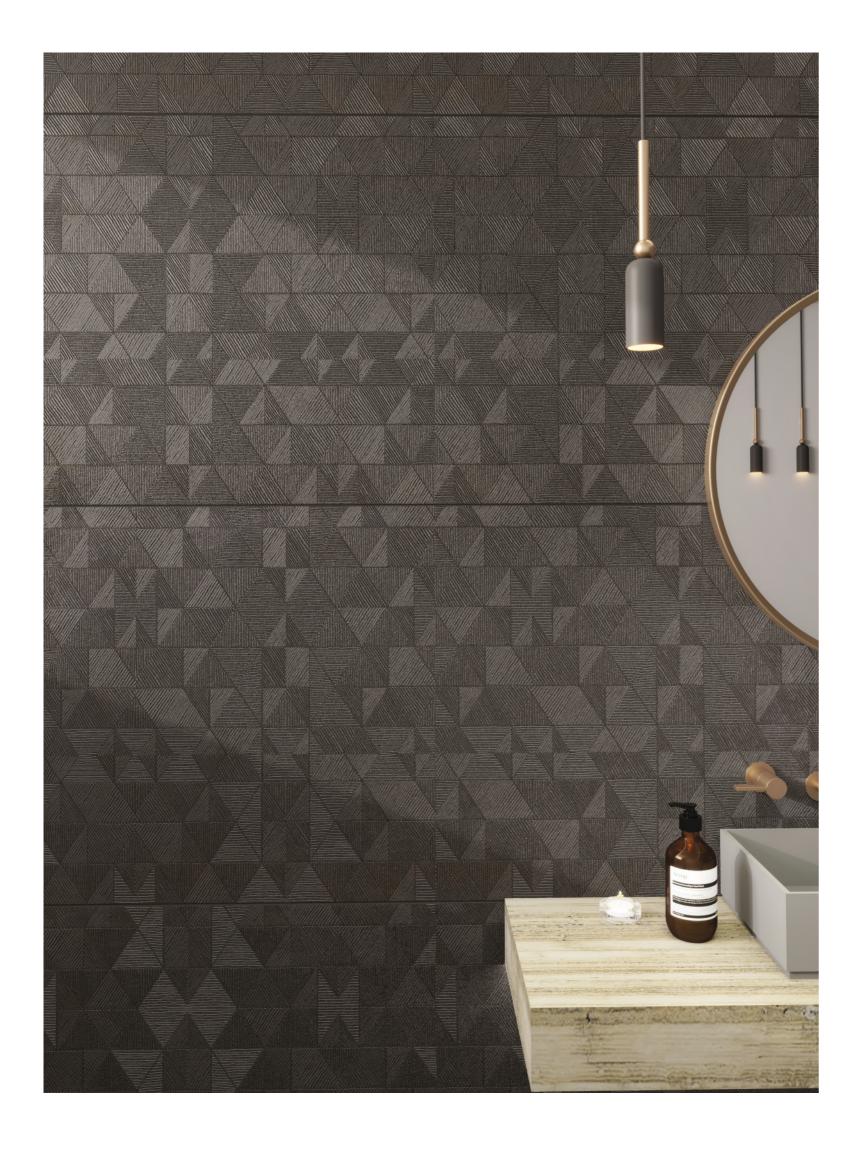

# Antonia

#### sage accents

TOUCH HERE TO PLAY REAL TILE **EXPERIENCE** 

60x120cm **Color body 06 Random** 